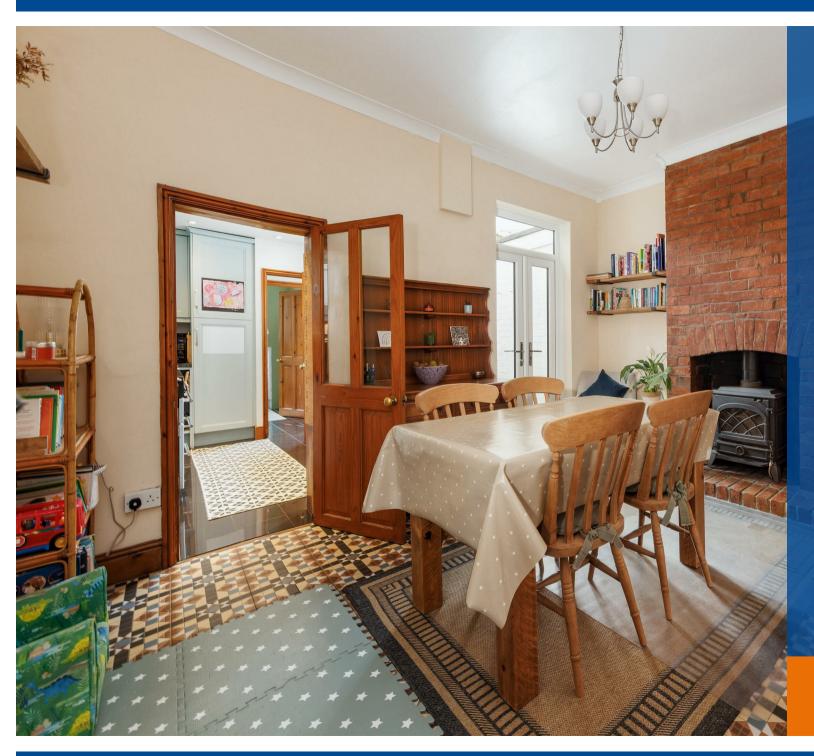

Internally this well looked after home comprises of an entrance hallway, living room into bay, separate dining room giving garden access, kitchen, and a family bathroom. To the first floor there are two bedrooms and a shower room whilst the top floor has a very useful loft space. There is also a cellar which gives a super space for extra storage or a number of other uses.