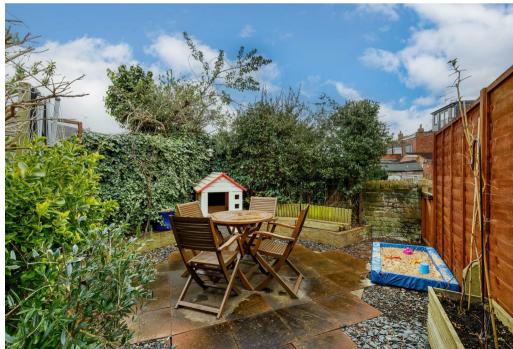

Outside the south facing garden is very private and mainly laid to patio but also giving a nice selection of trees and shrubs.

A viewing is highly recommended so please call the office to book your appointment.

## **Key Features**

- Well presented mid terrace family home
- Within walking distance to town centre
- Excellent access to the train station
- Highly sought after location
- Set over four levels
- South facing private courtyard garden to the rear
- Two bathrooms
- Very useful basement area offering a number of uses
- Energy rating E