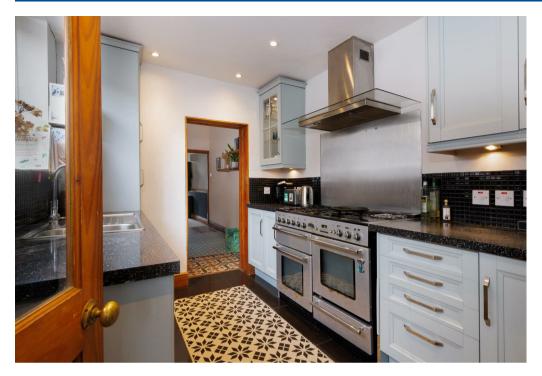

Internally this well looked after home comprises of an entrance hallway, living room into bay, separate dining room giving garden access, kitchen, and a family bathroom. To the first floor there are two bedrooms and a shower room whilst the top floor has a very useful loft space. There is also a cellar which gives a super space for extra storage or a number of other uses.