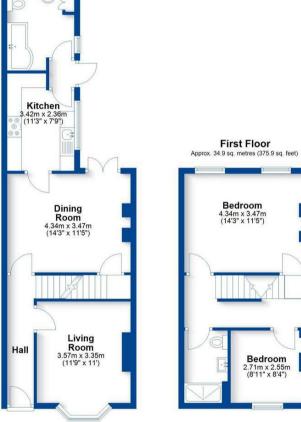

Offers Over £375,000

Ground Floor Approx. 50.1 sq. metres (539.7 sq. feet)

Basement
Approx. 19.9 sq. metres (214.1 sq. feet)

Cellar 4.47m x 4.34m (14'8" x 14'3")

Bedroom
4.34m x 3.47m
(14'3" x 11'5")

Loft
Area
4.34m x 3.47m
(14'3" x 1114")

Bedroom
2.71m x 2.55m
(8'11" x 84")

Total area: approx. 120.0 sq. metres (1291.6 sq. feet)
This plan is for illustration purposes only and should not be relied upon as a statement of fact

EPC Rating - E