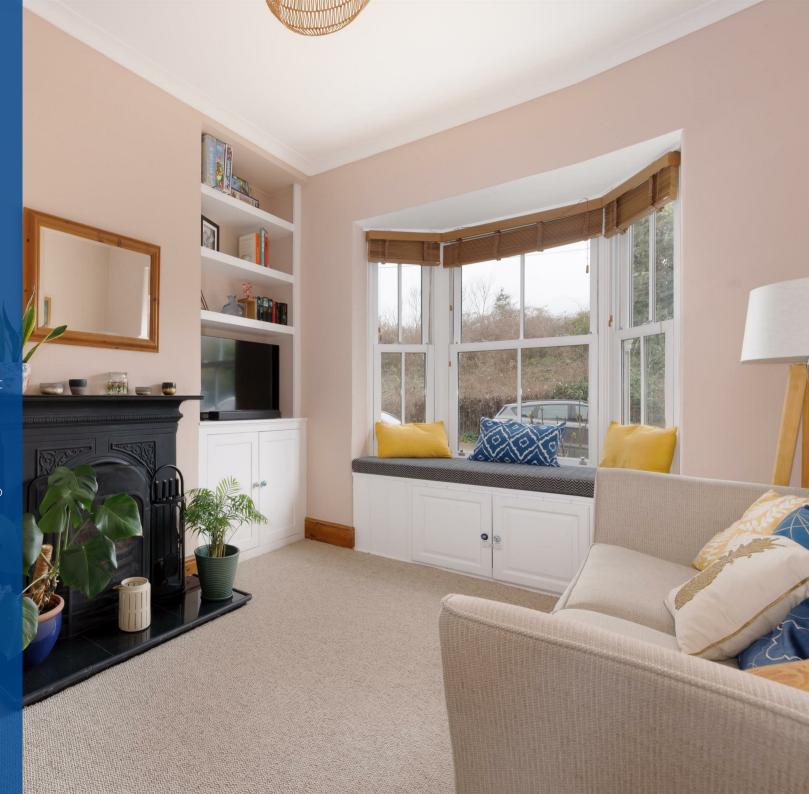

Internally this well looked after home comprises of an entrance hallway, living room into bay, separate dining room giving garden access, kitchen, and a family bathroom. To the first floor there are two bedrooms and a shower room whilst the top floor has a very useful loft space. There is also a cellar which gives a super space for extra storage or a number of other uses.