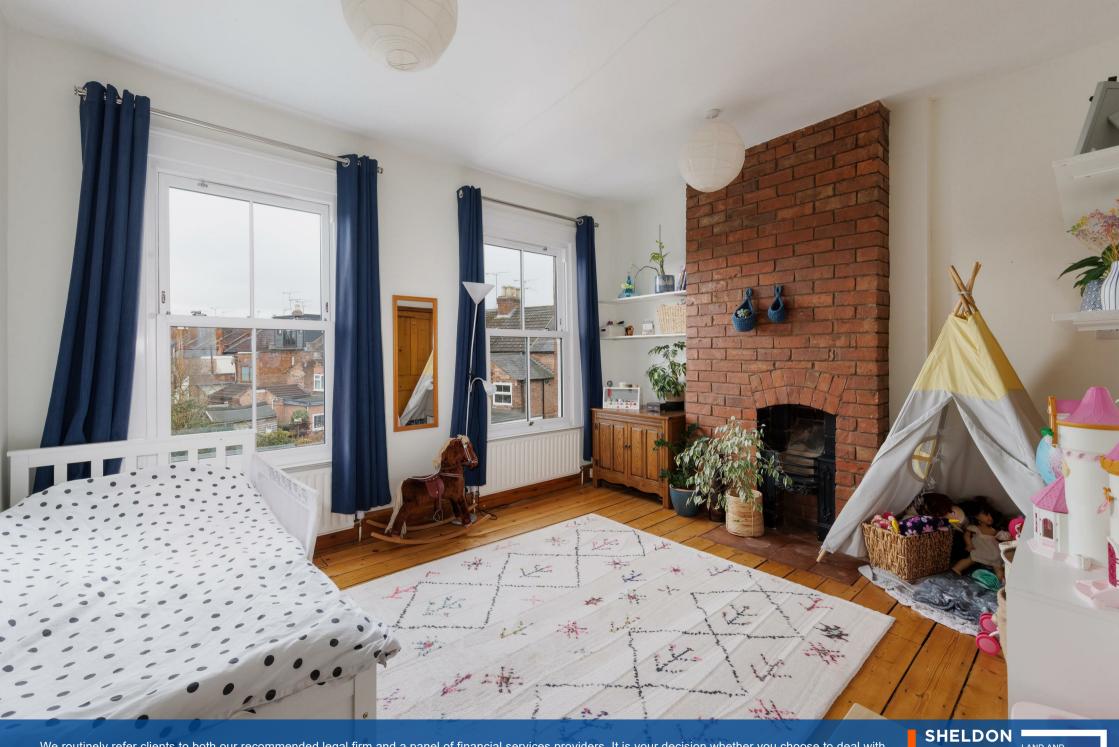

Internally this well looked after home comprises of an entrance hallway, living room into bay, separate dining room giving garden access, kitchen, and a family bathroom. To the first floor there are two bedrooms and a shower room whilst the top floor has a very useful loft space. There is also a cellar which gives a super space for extra storage or a number of other uses.

Outside the south facing garden is very private and mainly laid to patio but also giving a nice selection of trees and shrubs.

A viewing is highly recommended so please call the office to book your appointment.