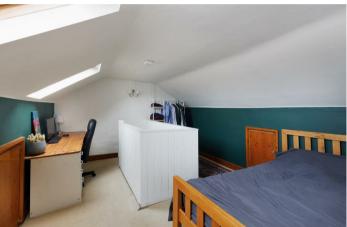

Internally this well looked after home comprises of an entrance hallway, living room into bay, separate dining room giving garden access, kitchen, and a family bathroom. To the first floor there are two bedrooms and a shower room whilst the top floor has a very useful loft space. There is also a cellar which gives a super space for extra storage or a number of other uses.