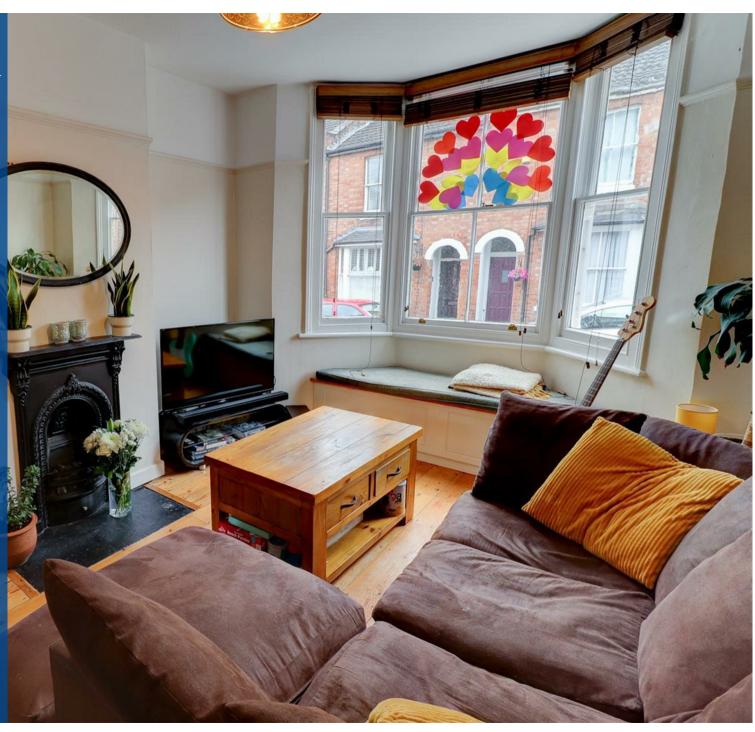

The accommodation briefly comprises: Entrance hall, generous open plan living/dining room with character bay window and feature cast iron fireplace. Kitchen with appliances included (fridge/freezer, dishwasher and washing machine), direct access to the rear private courtyard garden.