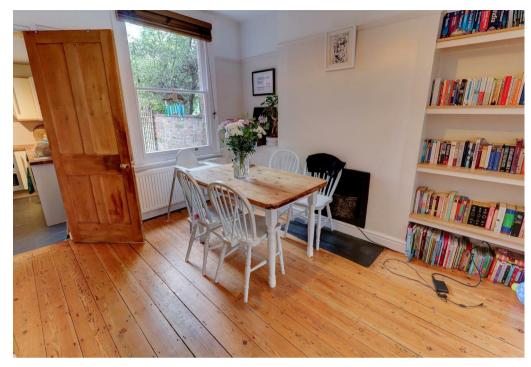

The accommodation briefly comprises: Entrance hall, generous open plan living/dining room with character bay window and feature cast iron fireplace. Kitchen with appliances included (fridge/freezer, dishwasher and washing machine), direct access to the rear private courtyard garden.