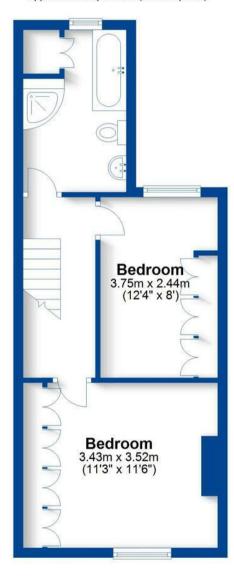

To the first floor: Spacious landing, two double bedrooms with fitted wardrobes and bathroom with full suite including separate shower.

With on street parking this property is offered UNFURNISHED. Council Tax Band C. Energy Rating D. \*Please note that previous images have been used for illustrative purposes\*

## **First Floor**

Approx. 36.8 sq. metres (395.9 sq. feet)

**Basement** 

Approx. 18.7 sq. metres (201.7 sq. feet)