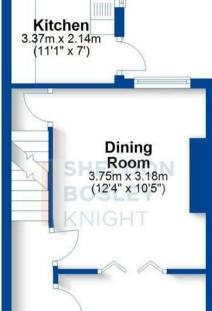

## **Ground Floor**

Approx. 37.1 sq. metres (399.0 sq. feet)

Total area: approx. 92.6 sq. metres (996.6 sq. feet)

Living

Room

3.43m x 3.07m (11'3" x 10'1")

This plan is for illustration purposes only and should not be relied upon as a statement of fact Property of Sheldon Bosley Knight Limited. Not to be reproduced