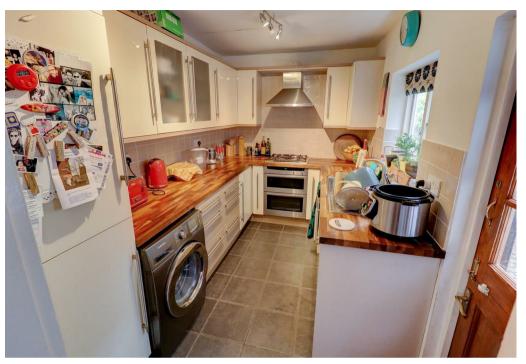

The accommodation briefly comprises: Entrance hall, generous open plan living/dining room with character bay window and feature cast iron fireplace. Kitchen with appliances included (fridge/freezer, dishwasher and washing machine), direct access to the rear private courtyard garden.