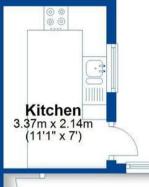

## **Ground Floor**

Approx. 37.1 sq. metres (399.0 sq. feet)

Total area: approx. 92.6 sq. metres (996.6 sq. feet)

Living

Room

3.43m x 3.07m (11'3" x 10'1")

This plan is for illustration purposes only and should not be relied upon as a statement of fact Property of Sheldon Bosley Knight Limited. Not to be reproduced