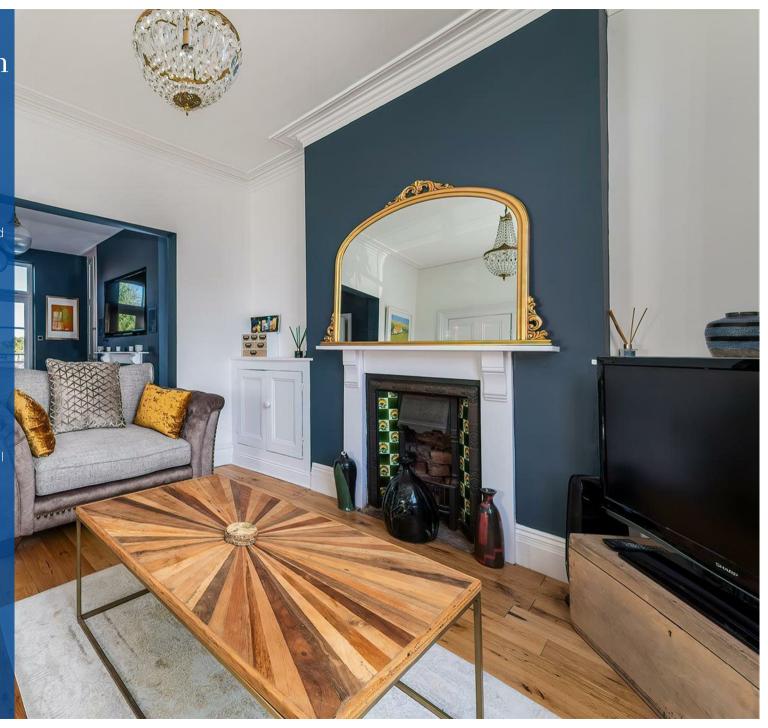

The accommodation comprises in brief: Entrance hall, through living/dining room with dual aspect view, stairs down to the lower ground floor with spacious kitchen with adjoining breakfast room with direct access to the rear private garden and appliances included (washing machine, dishwasher and fridge/freezer) and cloaks/W.C. To the first floor there is a generous principal bedroom to the front elevation, further double bedroom with excellent built in storage facilities, additional cloaks/W.C. To the top floor there are a further two double bedrooms and goodsized family bathroom with full suite including standalone roll top bath and separate double shower with rain fall shower head.