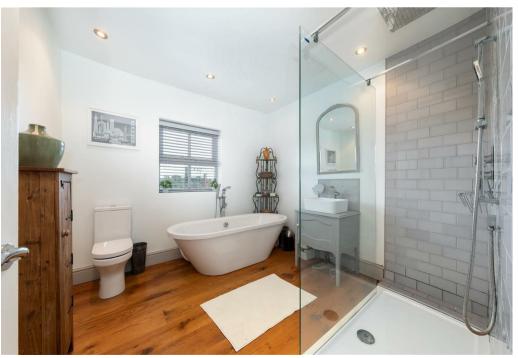

The accommodation comprises in brief: Entrance hall, through living/dining room with dual aspect view, stairs down to the lower ground floor with spacious kitchen with adjoining breakfast room with direct access to the rear private garden and appliances included (washing machine, dishwasher and fridge/freezer) and cloaks/W.C. To the first floor there is a generous principal bedroom to the front elevation, further double bedroom with excellent built in storage facilities, additional cloaks/W.C. To the top floor there are a further two double bedrooms and goodsized family bathroom with full suite including standalone roll top bath and separate double shower with rain fall shower head.