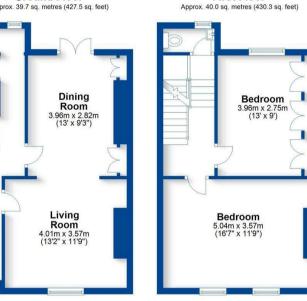

## **Ground Floor** Approx. 39.7 sq. metres (427.5 sq. feet)

First Floor

Total area: approx. 156.8 sq. metres (1687.3 sq. feet)

This plan is for illustration purposes only and should not be relied upon as a statement of fact Property of Sheldon Bosley Knight Limited. Not to be reproduced