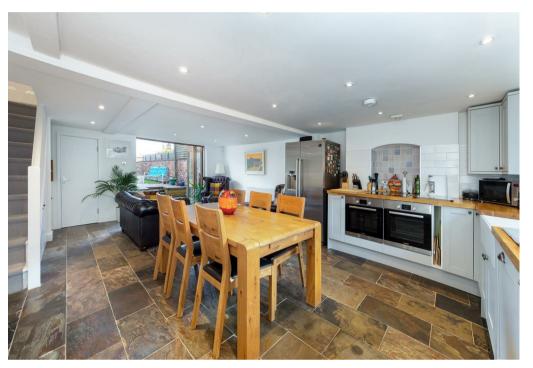

The accommodation comprises in brief: Entrance hall, through living/dining room with dual aspect view, stairs down to the lower ground floor with spacious kitchen with adjoining breakfast room with direct access to the rear private garden and appliances included (washing machine, dishwasher and fridge/freezer) and cloaks/W.C. To the first floor there is a generous principal bedroom to the front elevation, further double bedroom with excellent built in storage facilities, additional cloaks/W.C. To the top floor there are a further two double bedrooms and goodsized family bathroom with full suite including standalone roll top bath and separate double shower with rain fall shower head.