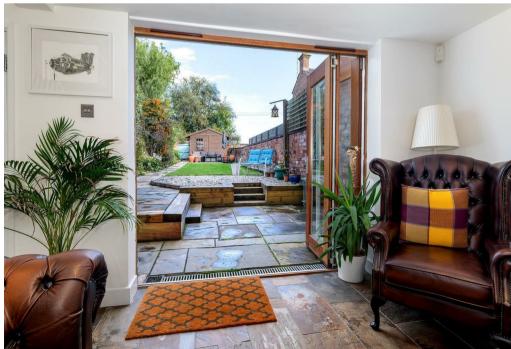

## Property Description

\*\*\* AVAILABLE 24th JULY -PETS
CONSIDERED \*\*\* An elegant, four storey,
four-bedroom town house positioned on
an attractive, broad tree lined road within
walking distance of Leamington Spa town
centre, Jephson Gardens and Newbold
Comyn. This gorgeous home offers flexible,
spacious accommodation and the style and
quality on offer is evident for all to see.

The accommodation comprises in brief: Entrance hall, through living/dining room with dual aspect view, stairs down to the lower ground floor with spacious kitchen with adjoining breakfast room with direct access to the rear private garden and appliances included (washing machine, dishwasher and fridge/freezer) and cloaks/W.C. To the first floor there is a generous principal bedroom to the front elevation, further double bedroom with excellent built in storage facilities, additional cloaks/W.C. To the top floor there are a further two double bedrooms and goodsized family bathroom with full suite including standalone roll top bath and separate double shower with rain fall shower head.

With a long-walled garden backing onto allotments being partly laid to lawn and with a useful large summer house with power and lighting offering scope for outdoor office this property is offered unfurnished. Energy Rating D. Council Tax Band D. Pets Considered. \*Please note that previous furnished images have been used for illustrative purposes\*