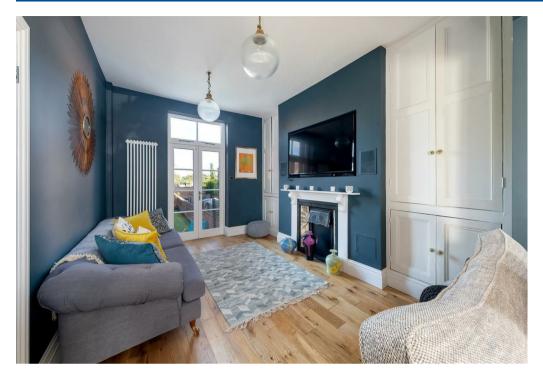

The accommodation comprises in brief: Entrance hall, through living/dining room with dual aspect view, stairs down to the lower ground floor with spacious kitchen with adjoining breakfast room with direct access to the rear private garden and appliances included (washing machine, dishwasher and fridge/freezer) and cloaks/W.C. To the first floor there is a generous principal bedroom to the front elevation, further double bedroom with excellent built in storage facilities, additional cloaks/W.C. To the top floor there are a further two double bedrooms and goodsized family bathroom with full suite including standalone roll top bath and separate double shower with rain fall shower head.