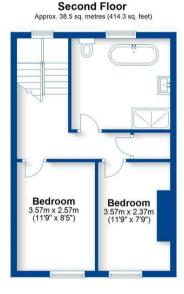

The accommodation comprises in brief: Entrance hall, through living/dining room with dual aspect view, stairs down to the lower ground floor with spacious kitchen with adjoining breakfast room with direct access to the rear private garden and appliances included (washing machine, dishwasher and fridge/freezer) and cloaks/W.C. To the first floor there is a generous principal bedroom to the front elevation, further double bedroom with excellent built in storage facilities, additional cloaks/W.C. To the top floor there are a further two double bedrooms and goodsized family bathroom with full suite including standalone roll top bath and separate double shower with rain fall shower head.

## **Ground Floor** Approx. 39.7 sq. metres (427.5 sq. feet)

First Floor

Total area: approx. 156.8 sq. metres (1687.3 sq. feet)

This plan is for illustration purposes only and should not be relied upon as a statement of fact Property of Sheldon Bosley Knight Limited. Not to be reproduced