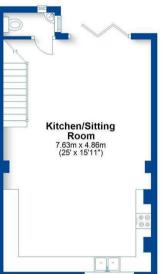

W.C. To the first floor there is a generous principal bedroom to the front elevation, further double bedroom with excellent built in storage facilities, additional cloaks/W.C. To the top floor there are a further two double bedrooms and goodsized family bathroom with full suite including standalone roll top bath and separate double shower with rain fall shower head.

With a long-walled garden backing onto allotments being partly laid to lawn and with a useful large summer house with power and lighting offering scope for outdoor office this property is offered unfurnished. Energy Rating D. Council Tax Band D. Pets Considered. \*Please note that previous furnished images have been used for illustrative purposes\*











## **Lower Ground Floor** Approx. 38.6 sq. metres (415.1 sq. feet)



## **Ground Floor** Approx. 39.7 sq. metres (427.5 sq. feet)



First Floor



Total area: approx. 156.8 sq. metres (1687.3 sq. feet)

This plan is for illustration purposes only and should not be relied upon as a statement of fact Property of Sheldon Bosley Knight Limited. Not to be reproduced

## Key Features

- AVAILABLE 24th JULY
- Leamington Spa
- Four Bedrooms, Three Reception Rooms
- Character Town House
- Unfurnished
- Close to Town Centre & Train
- Private Rear Garden & Summer House
- Energy Rating D
- Council Tax Band D
- PETS CONSIDERED

£2,500 PCM