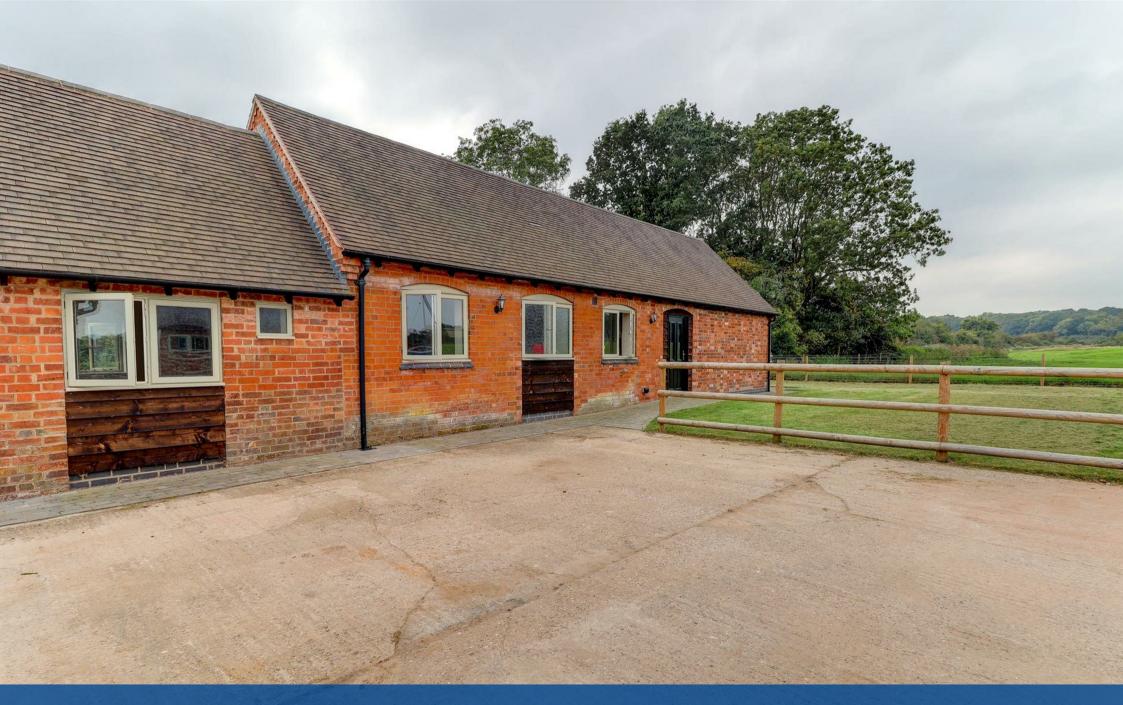

## Property Description

\*\*\* AVAILABLE EARLY JUNE \*\*\* This delightful modern converted barn provides peaceful countryside views and is excellently located to conveniently reach Warwick University, Coventry City Centre and the historic town of Kenilworth.

L-shaped garden laid to lawn with rolling countryside views and to include shed for personal use. Ample allocated parking to front of property. This property is offered UNFURNISHED. Council Tax Band D. Energy Performance Rating D. (NO PETS ALLOWED). \*Please note that previous images have used for illustrative purposes\*