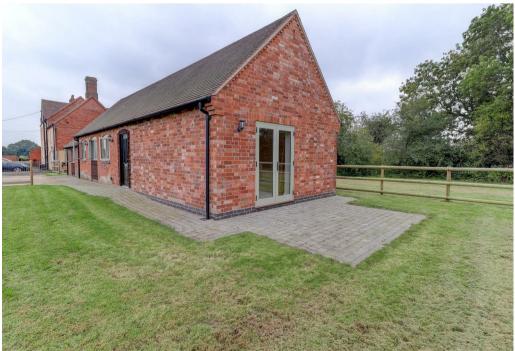

## Property Description

\*\*\* AVAILABLE EARLY JUNE \*\*\* This delightful modern converted barn provides peaceful countryside views and is excellently located to conveniently reach Warwick University, Coventry City Centre and the historic town of Kenilworth.

Light, bright and spacious throughout with modern decor and plenty of character. This property comprises in brief: Open plan living and kitchen with access to private rear garden through patio doors, full fitted kitchen to include new appliances (integrated fridge/freezer and dishwasher). Two well-proportioned double bedrooms and bathroom with full suite including shower over bath and under floor heating.

L-shaped garden laid to lawn with rolling countryside views and to include shed for personal use. Ample allocated parking to front of property. This property is offered UNFURNISHED. Council Tax Band D. Energy Performance Rating D. (NO PETS ALLOWED). \*Please note that previous images have used for illustrative purposes\*