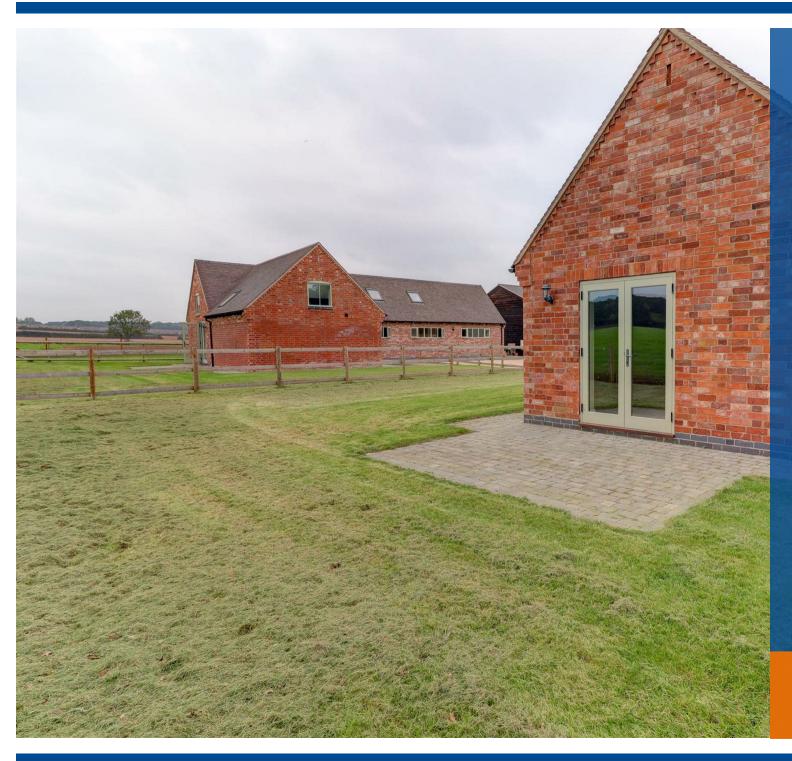

## Property Description

\*\*\* AVAILABLE EARLY JUNE \*\*\* This delightful modern converted barn provides peaceful countryside views and is excellently located to conveniently reach Warwick University, Coventry City Centre and the historic town of Kenilworth.

L-shaped garden laid to lawn with rolling countryside views and to include shed for personal use. Ample allocated parking to front of property. This property is offered UNFURNISHED. Council Tax Band D. Energy Performance Rating D. (NO PETS ALLOWED). \*Please note that previous images have used for illustrative purposes\*