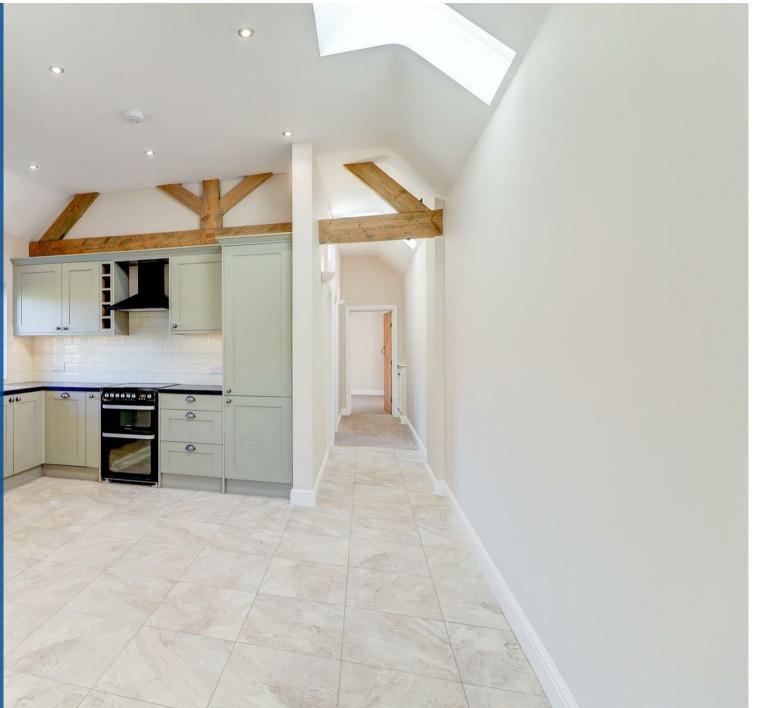

Light, bright and spacious throughout with modern decor and plenty of character. This property comprises in brief: Open plan living and kitchen with access to private rear garden through patio doors, full fitted kitchen to include new appliances (integrated fridge/freezer and dishwasher). Two well-proportioned double bedrooms and bathroom with full suite including shower over bath and under floor heating.