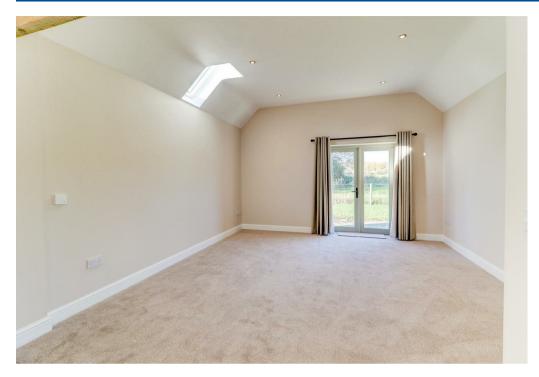

Light, bright and spacious throughout with modern decor and plenty of character. This property comprises in brief: Open plan living and kitchen with access to private rear garden through patio doors, full fitted kitchen to include new appliances (integrated fridge/freezer and dishwasher). Two well-proportioned double bedrooms and bathroom with full suite including shower over bath and under floor heating.