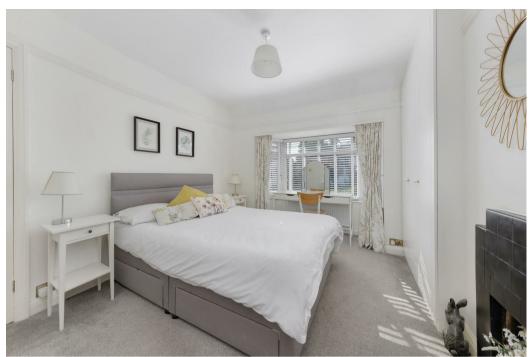

#### Bedroom

11'11" x 9'9"

#### Bedroom

11'10" × 9'9"

#### Bedroom

11′8″ x 7′6″

**Study** 5'2" × 6'11"

Bathroom