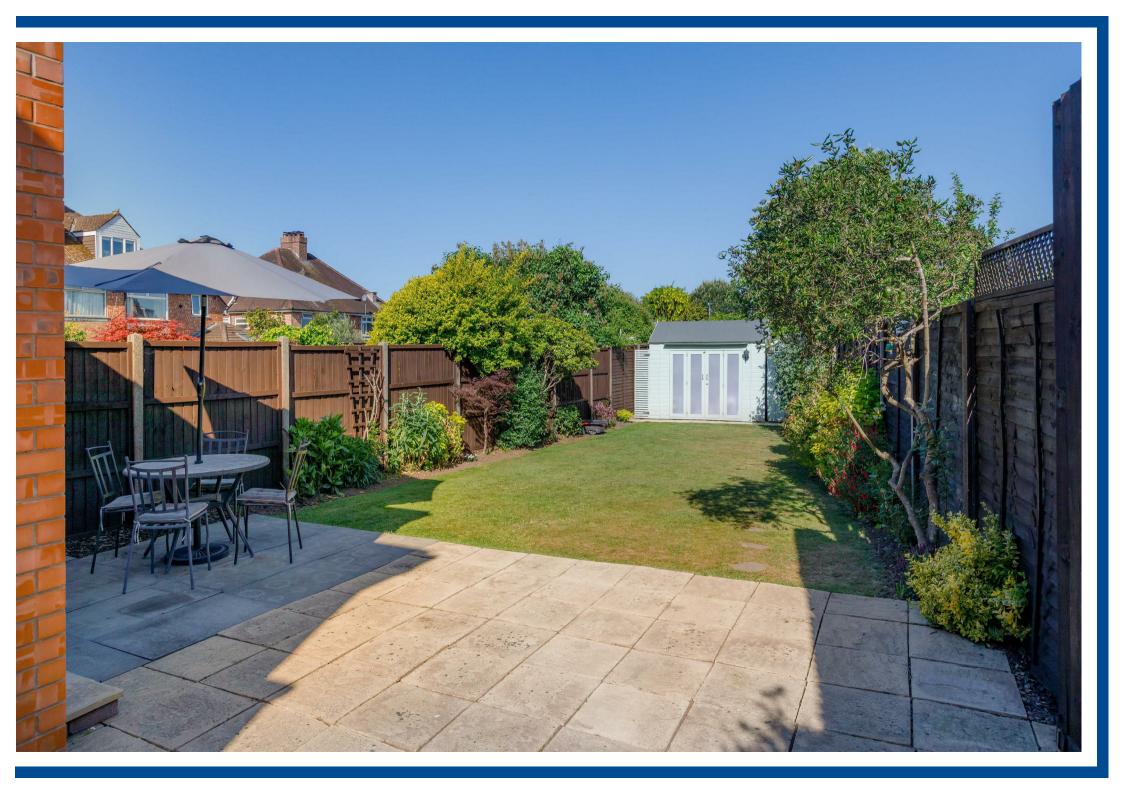

Outside there is a block paved driveway to the front and to the rear a good sized garden with large patio area and being mainly laid to lawn with timber shed for storage.

This is a delightful home in a highly desirable location.