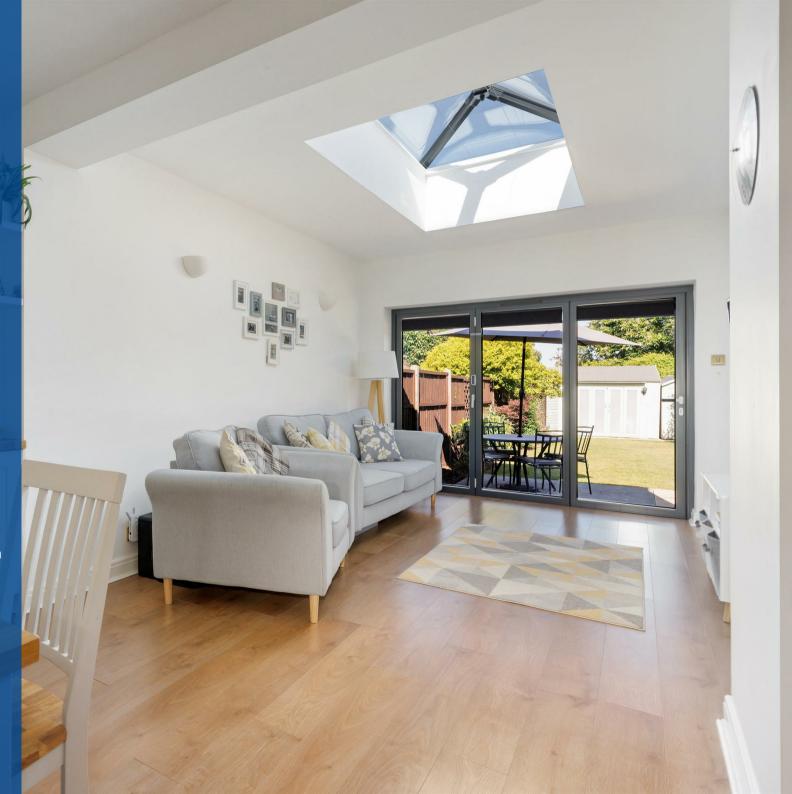

The well appointed accommodation comprises - Entrance hall, living room, fabulous extended open plan dining/kitchen/family room, utility room with w.c and office. To the first floor there are three double bedrooms, a further study/nursery and a family bathroom.

## Kitchen/family/dining room 25'8" x 23'9"