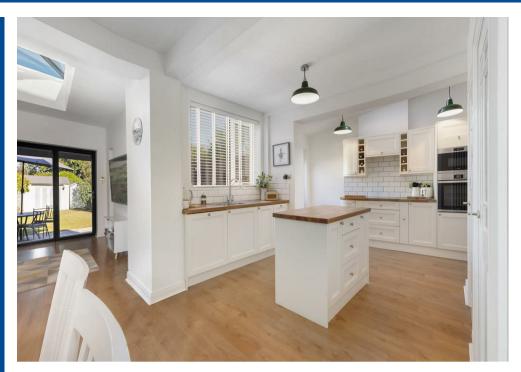

The well appointed accommodation comprises - Entrance hall, living room, fabulous extended open plan dining/kitchen/family room, utility room with w.c and office. To the first floor there are three double bedrooms, a further study/nursery and a family bathroom.

## Kitchen/family/dining room 25'8" x 23'9"