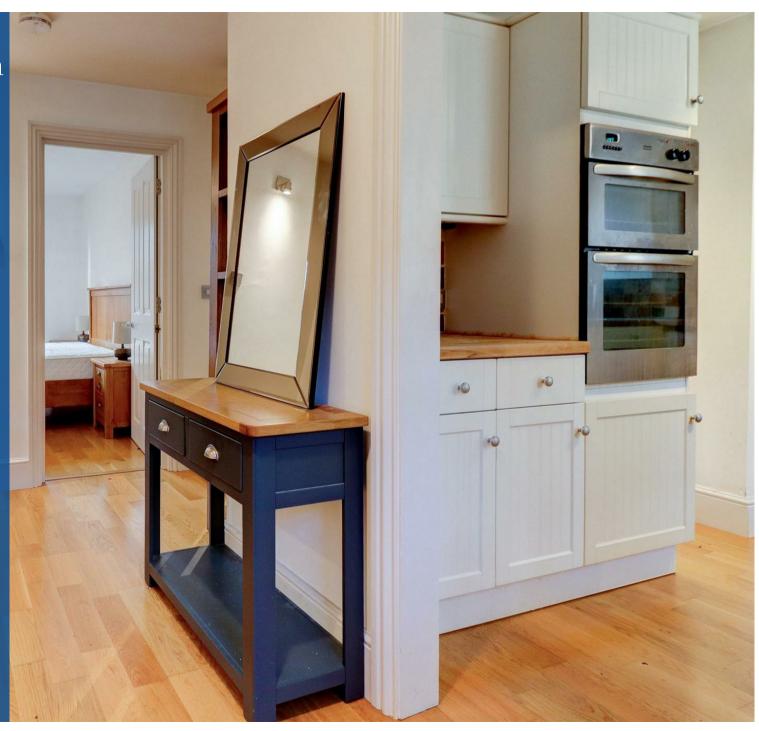

The apartment comprises in brief: Welcoming entrance hallway with bookcase, console table and bench, spacious living room with ample dining space with sofa, dining table and four chairs included. Kitchen with built in appliances included (washing machine, dishwasher and fridge/freezer). There are two double bedrooms (both with double beds and mattresses provided) with the main bedroom featuring an ensuite shower room and walk in wardrobe, further separate shower room located off the hallway.