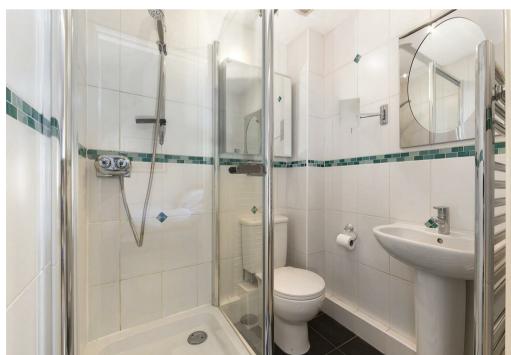

The apartment comprises in brief: Welcoming entrance hallway with bookcase, console table and bench, spacious living room with ample dining space with sofa, dining table and four chairs included. Kitchen with built in appliances included (washing machine, dishwasher and fridge/freezer). There are two double bedrooms (both with double beds and mattresses provided) with the main bedroom featuring an ensuite shower room and walk in wardrobe, further separate shower room located off the hallway.