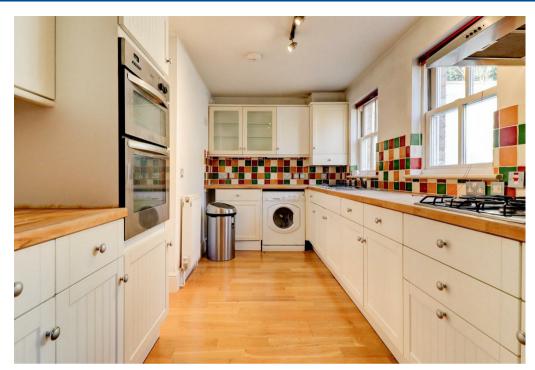

The apartment comprises in brief: Welcoming entrance hallway with bookcase, console table and bench, spacious living room with ample dining space with sofa, dining table and four chairs included. Kitchen with built in appliances included (washing machine, dishwasher and fridge/freezer). There are two double bedrooms (both with double beds and mattresses provided) with the main bedroom featuring an ensuite shower room and walk in wardrobe, further separate shower room located off the hallway.