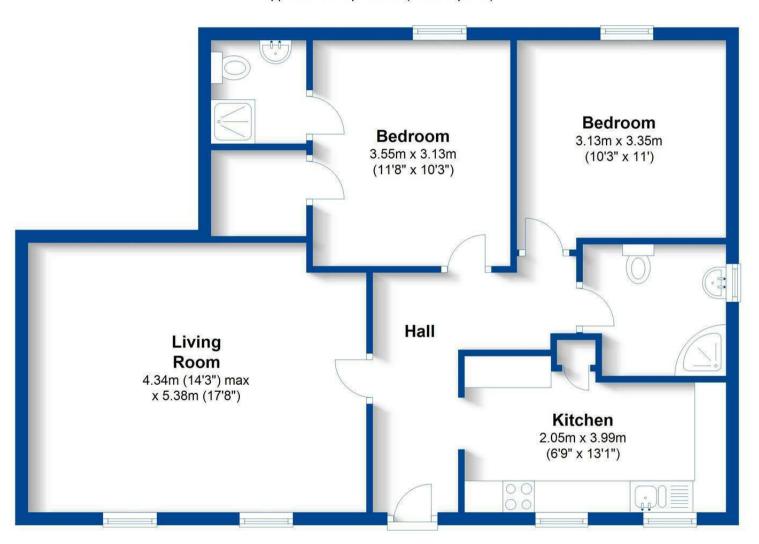

ng entrance hallway with bookcase, console table and bench, spacious living room with ample dining space with sofa, dining table and four chairs included. Kitchen with built in appliances included (washing machine, dishwasher and fridge/freezer). There are two double bedrooms (both with double beds and mattresses provided) with the main bedroom featuring an ensuite shower room and walk in wardrobe, further separate shower room located off the hallway.

To the exterior the courtyard lends itself as a private space for your enjoyment over the warmer months. Externally the grounds are well maintained, and the apartment offers two allocated parking bays and is offered PART-FURNISHED. Council Tax Band E. Energy Rating C.











## **Ground Floor**

Approx. 72.9 sq. metres (784.9 sq. feet)



## Key Features

- AVAILABLE EARLY JUNE
- Leamington Spa
- Two Bedrooms, Two Bathrooms
- Ground Floor Apartment
- Part-Furnished
- Accessible to Leamington & Warwick Town Centre
- Courtyard Entrance/Garden Space
- Two Allocated Parking Spaces
- Energy Rating C
- Council Tax Band E

£1,295 PCM