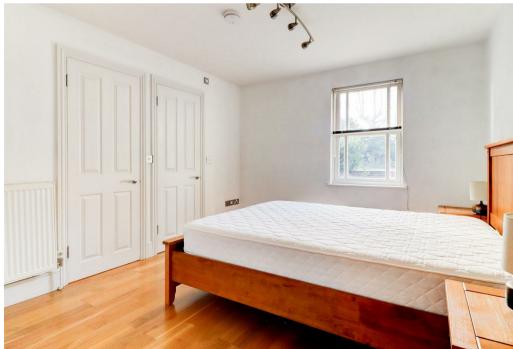

The apartment comprises in brief: Welcoming entrance hallway with bookcase, console table and bench, spacious living room with ample dining space with sofa, dining table and four chairs included. Kitchen with built in appliances included (washing machine, dishwasher and fridge/freezer). There are two double bedrooms (both with double beds and mattresses provided) with the main bedroom featuring an ensuite shower room and walk in wardrobe, further separate shower room located off the hallway.