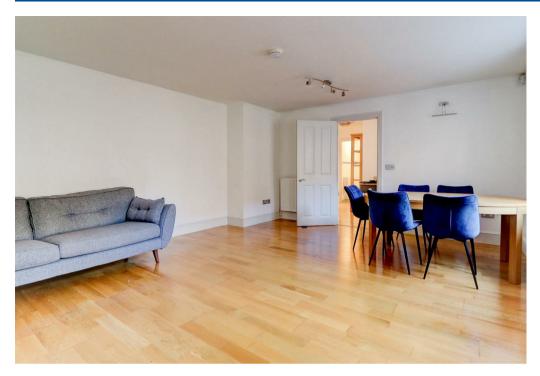

The apartment comprises in brief: Welcoming entrance hallway with bookcase, console table and bench, spacious living room with ample dining space with sofa, dining table and four chairs included. Kitchen with built in appliances included (washing machine, dishwasher and fridge/freezer). There are two double bedrooms (both with double beds and mattresses provided) with the main bedroom featuring an ensuite shower room and walk in wardrobe, further separate shower room located off the hallway.