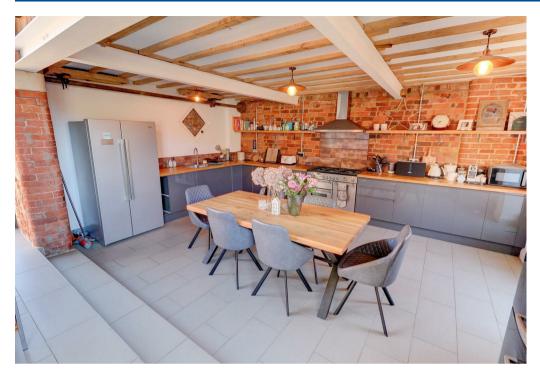

This fabulous modern home boasts a wealth of living space and comprises in brief: light and bright open plan reception/dining/kitchen with sliding patio doors to either side of the room. The open plan kitchen has been thoughtfully designed to appreciate everyday family use and impressive with its sleek, urban industrial finish. Integrated appliances include a dishwasher, range master LPG gas oven with five ring burner stove top and fridge/freezer. Separate utility area is provided which includes a washing machine and external access which may be obtained through a 'front' door leading to the main road. Modern bathroom with full suite including shower over. Wrapping around to the side within its own wing is a further living space with wood burning stove, this leads to bedroom three which makes for the perfect guest bedroom/office.