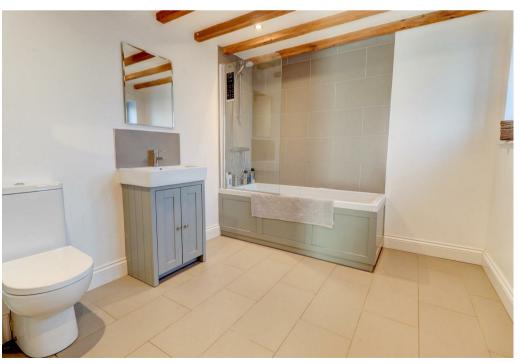

This fabulous modern home boasts a wealth of living space and comprises in brief: light and bright open plan reception/dining/kitchen with sliding patio doors to either side of the room. The open plan kitchen has been thoughtfully designed to appreciate everyday family use and impressive with its sleek, urban industrial finish. Integrated appliances include a dishwasher, range master LPG gas oven with five ring burner stove top and fridge/freezer. Separate utility area is provided which includes a washing machine and external access which may be obtained through a 'front' door leading to the main road. Modern bathroom with full suite including shower over. Wrapping around to the side within its own wing is a further living space with wood burning stove, this leads to bedroom three which makes for the perfect guest bedroom/office.