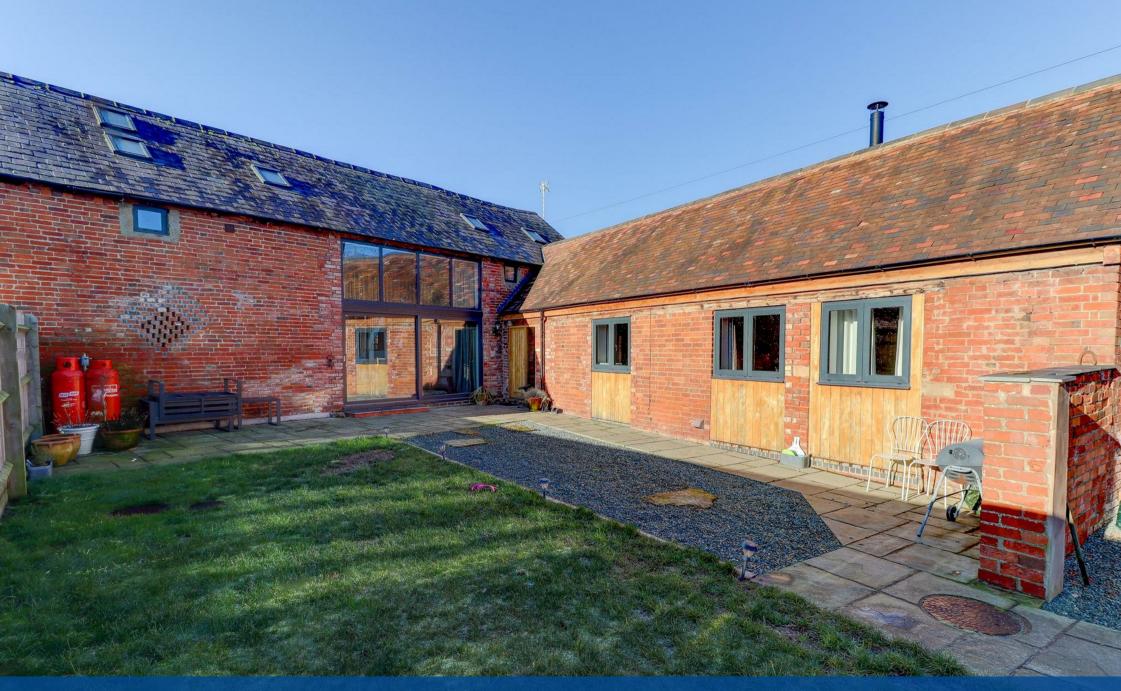

## Property Description

\*\*\* AVAILABLE 28th JULY \*\*\* The Milking Parlour is a three-bedroom barn conversion which has been lovingly restored to a high-class standard throughout. You can find this stunning home nestled within the idyllic countryside, doorstep to the National Cycle route No. 41. This positioning provides almost immediate access to A45 for all commuting purposes, a short distance to Draycote Water and nearby local amenities.

To the first floor there are two well-proportioned double bedrooms which occupy either end of the galley landing, both rooms benefit from deluxe ensuite shower rooms and designated dressing areas.

With excellent pockets of outdoor space for personal use and designated parking this unique home is offered UNFURNISHED. Energy Rating D. Council Tax Band F. Pets considered.