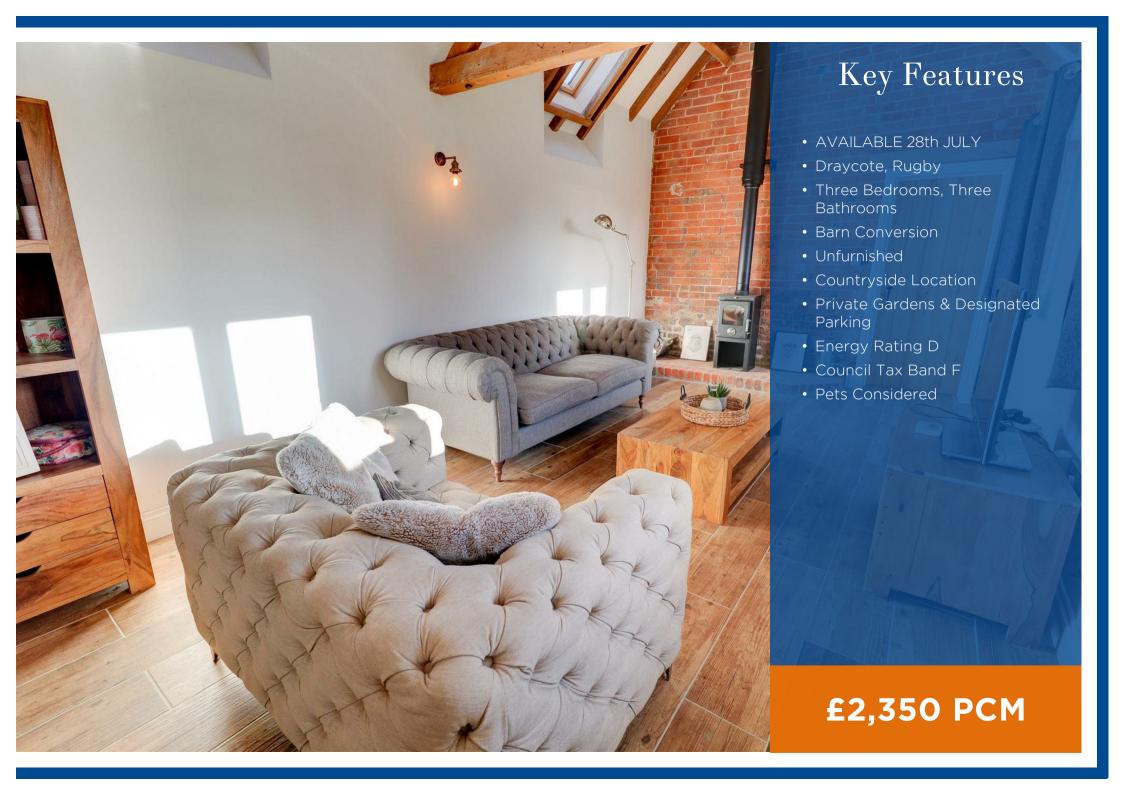

## Property Description

\*\*\* AVAILABLE 28th JULY \*\*\* The Milking Parlour is a three-bedroom barn conversion which has been lovingly restored to a high-class standard throughout. You can find this stunning home nestled within the idyllic countryside, doorstep to the National Cycle route No. 41. This positioning provides almost immediate access to A45 for all commuting purposes, a short distance to Draycote Water and nearby local amenities.

This fabulous modern home boasts a wealth of living space and comprises in brief: light and bright open plan reception/dining/kitchen with sliding patio doors to either side of the room. The open plan kitchen has been thoughtfully designed to appreciate everyday family use and impressive with its sleek, urban industrial finish. Integrated appliances include a dishwasher, range master LPG gas oven with five ring burner stove top and fridge/freezer. Separate utility area is provided which includes a washing machine and external access which may be obtained through a 'front' door leading to the main road. Modern bathroom with full suite including shower over. Wrapping around to the side within its own wing is a further living space with wood burning stove, this leads to bedroom three which makes for the perfect guest bedroom/office.

To the first floor there are two well-proportioned double bedrooms which occupy either end of the galley landing, both rooms benefit from deluxe ensuite shower rooms and designated dressing areas.

With excellent pockets of outdoor space for personal use and designated parking this unique home is offered UNFURNISHED. Energy Rating D. Council Tax Band F. Pets considered.