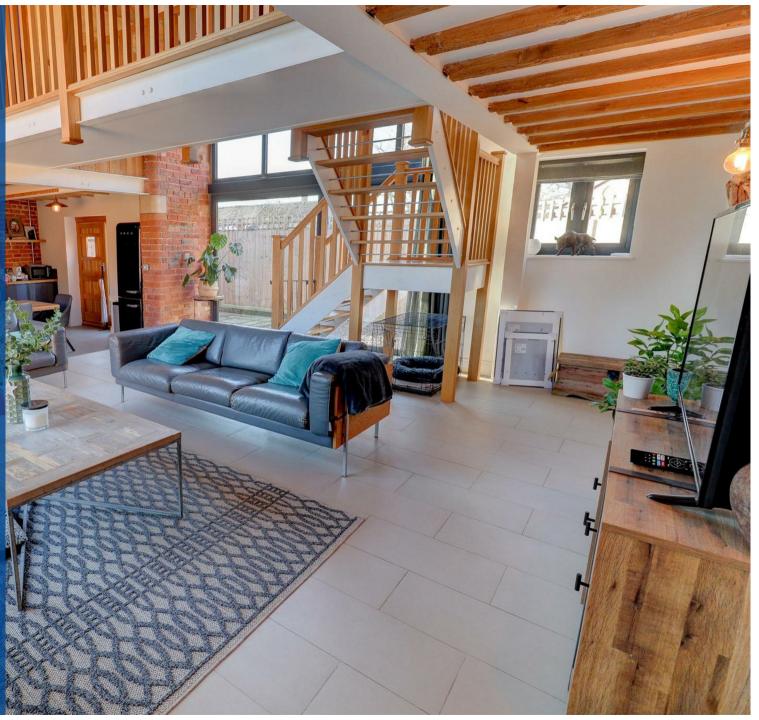

This fabulous modern home boasts a wealth of living space and comprises in brief: light and bright open plan reception/dining/kitchen with sliding patio doors to either side of the room. The open plan kitchen has been thoughtfully designed to appreciate everyday family use and impressive with its sleek, urban industrial finish. Integrated appliances include a dishwasher, range master LPG gas oven with five ring burner stove top and fridge/freezer. Separate utility area is provided which includes a washing machine and external access which may be obtained through a 'front' door leading to the main road. Modern bathroom with full suite including shower over. Wrapping around to the side within its own wing is a further living space with wood burning stove, this leads to bedroom three which makes for the perfect guest bedroom/office.

To the first floor there are two well-proportioned double bedrooms which occupy either end of the galley landing, both rooms benefit from deluxe ensuite shower rooms and designated dressing areas.

With excellent pockets of outdoor space for personal use and designated parking this unique home is offered UNFURNISHED. Energy Rating D. Council Tax Band F. Pets considered.