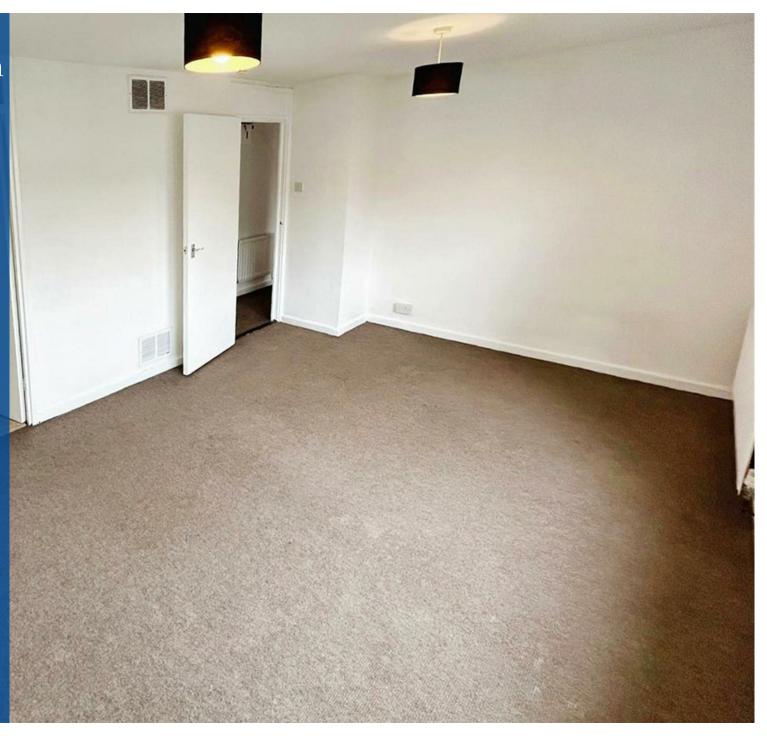

This spacious accommodation comprises in brief: Living room, kitchen with appliances included (washing machine and fridge/freezer). Two double bedrooms with built in storage and bathroom with full suite including shower over bath.

With on street parking, with no permit required this property is offered UNFURNISHED. Council Tax Band A. Energy Rating C. Sorry, no pets are permitted at this property due headlease stipulations. \*Please note that previous images have been used for illustrative purposes, carpets have been changed prior to current tenancy\*