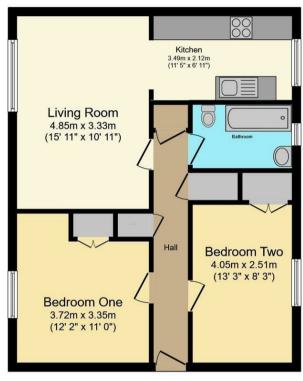

Floor Plan

Floor area 60.2 m<sup>2</sup> (648 sq.ft.)

TOTAL: 60.2 m<sup>2</sup> (648 sq.ft.)

This floor plan is for illustrative purposes only. It is not drawn to scale. Any measurements, floor areas (including any total floor area), openings and orientations are approximate. No details are guaranteed, they cannot be relied upon for any purpose and do not form any part of any agreement. No liability is taken for any error, omission or misstatement. A party must rely upon its own inspection(s). Powered by www.Propertybox.io