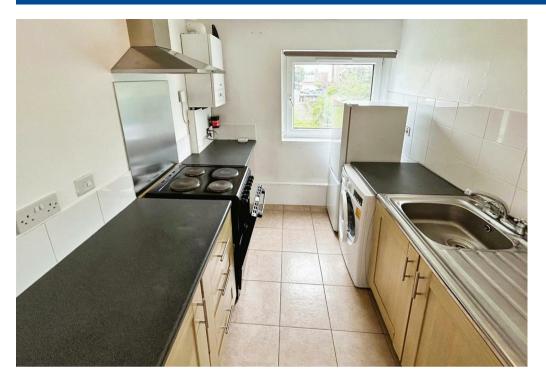

This spacious accommodation comprises in brief: Living room, kitchen with appliances included (washing machine and fridge/freezer). Two double bedrooms with built in storage and bathroom with full suite including shower over bath.

With on street parking, with no permit required this property is offered UNFURNISHED. Council Tax Band A. Energy Rating C. Sorry, no pets are permitted at this property due headlease stipulations. \*Please note that previous images have been used for illustrative purposes, carpets have been changed prior to current tenancy\*