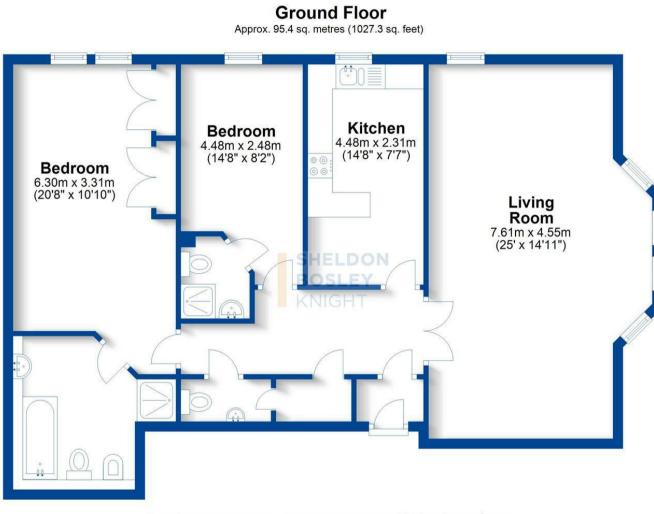

## Guide Price £350,000

Total area: approx. 95.4 sq. metres (1027.3 sq. feet)

This plan is for illustration purposes only and should not be relied upon as a statement of fact Property of Sheldon Bosley Knight Limited. Not to be reproduced