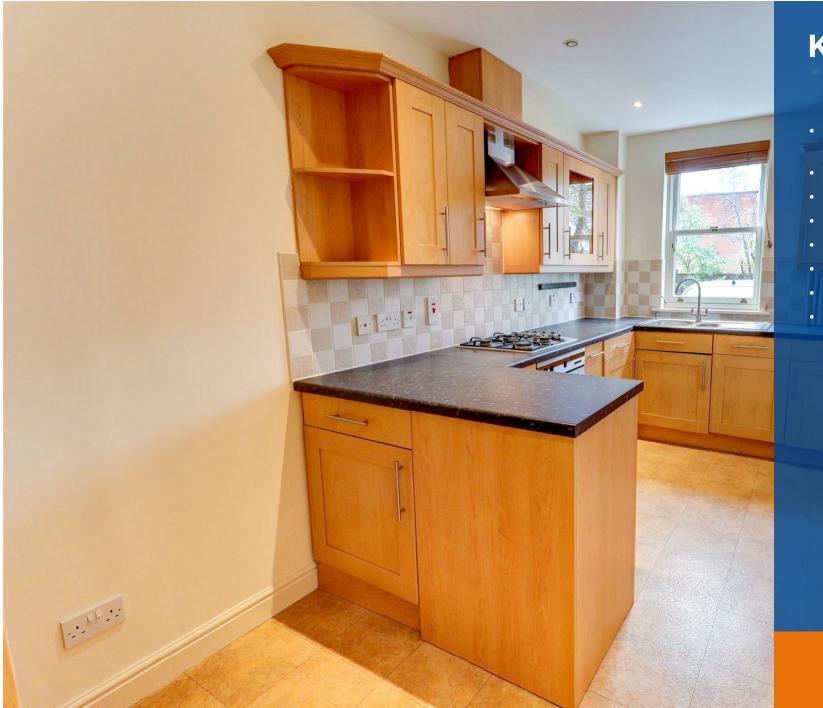

## Property Description

A very spacious two bedroom ground floor apartment in a highly sought after central location just a short walk to the town centre and train station.

The accommodation comprises in brief -Entrance lobby, spacious hallway with doors leading to the generous light and bright living room with feature bay window and ample dining space, fitted kitchen with range of integrated appliances with space for breakfast table, cloakroom/w.c, double bedroom with ensuite shower room, main double bedroom with double built in wardrobes and ensuite bathroom with full suite including separate shower.