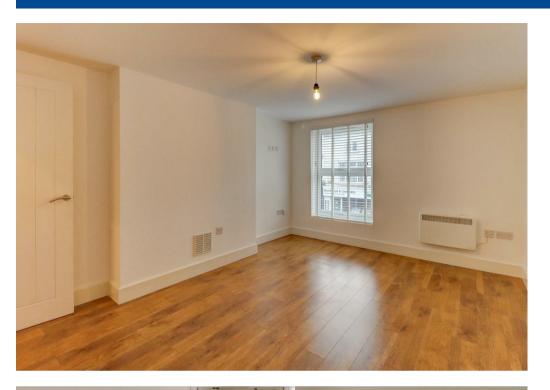

This property briefly comprises; secure fob entry system from the street, decked entrance to private front door, spacious hallway with doors leading to: - Living room with front aspect, wooden flooring and neutral decor, kitchen with appliances included (washing machine and fridge with freezer compartment).