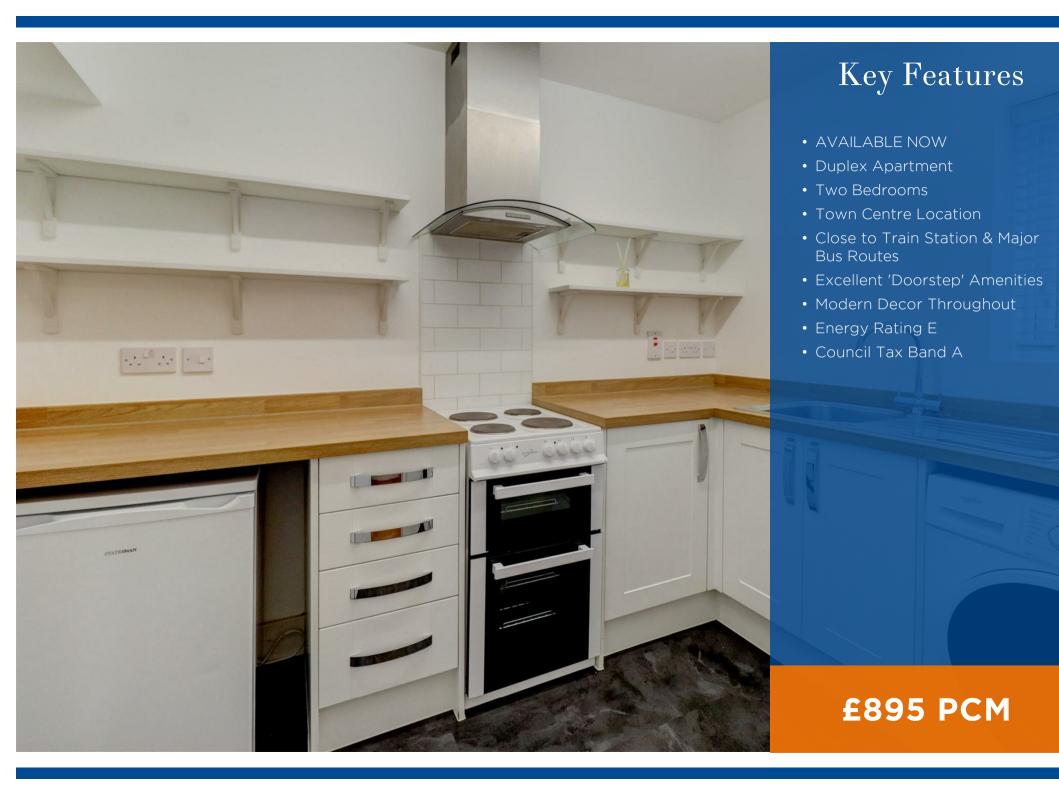

This property briefly comprises; secure fob entry system from the street, decked entrance to private front door, spacious hallway with doors leading to: - Living room with front aspect, wooden flooring and neutral decor, kitchen with appliances included (washing machine and fridge with freezer compartment).