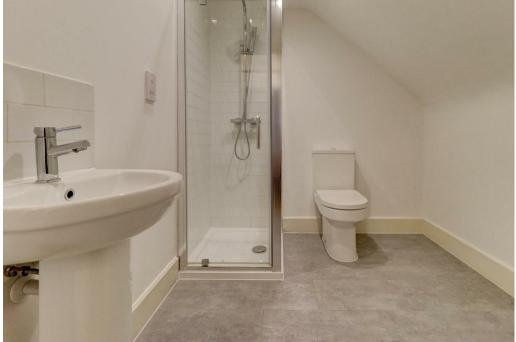

To the first floor; Great sized principal bedroom with neutral decor throughout and wooden flooring, spacious shower room with rainfall shower head, hand basin and WC. Second double bedroom with continuation of wooden flooring and neutral decor. Modern Economy 7 electric heating throughout. Council Tax Band A. Energy Rating E. Please note that there is no direct parking available - a seasonal pass may be obtained through Warwick District Council for a number of car parks within the local area, please ensure to check this information including costs before making viewing enquiries.