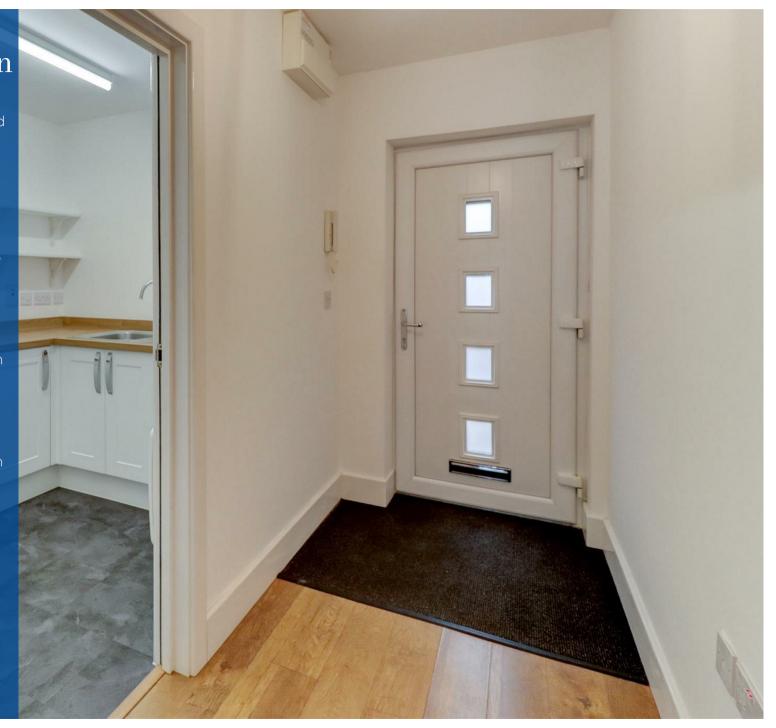

This property briefly comprises; secure fob entry system from the street, decked entrance to private front door, spacious hallway with doors leading to: - Living room with front aspect, wooden flooring and neutral decor, kitchen with appliances included (washing machine and fridge with freezer compartment).