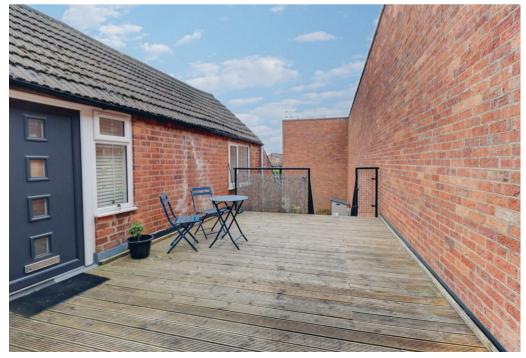

This property briefly comprises; secure fob entry system from the street, decked entrance to private front door, spacious hallway with doors leading to: - Living room with front aspect, wooden flooring and neutral decor, kitchen with appliances included (washing machine and fridge with freezer compartment).