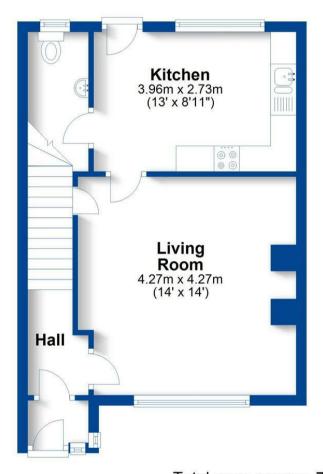

nd a shower room

The property is on the fringes of the village of Offchurch which has the facilities of a church, village hall and a particularly well regarded public house and is positioned just 3.5 miles out of the town centre of Leamington Spa which offers a wide range of cafes, restaurants, supermarkets and retail outlets. The town of Southam is just 6 miles away whilst the centre of Coventry is approximately 10 miles away. The Fosse Way is less than 1/2 mile away which provides links to the M40 and the Jaguar Land Rover facility, which is approximately 8 miles away.

The popular villages of Radford Semele and Cubbington are just a short drive away and have a good range of amenities including schools and shops.











## **Ground Floor**

Approx. 38.5 sq. metres (414.0 sq. feet)



## **First Floor**

Approx. 37.3 sq. metres (401.2 sq. feet)



Total area: approx. 75.7 sq. metres (815.2 sq. feet)

This plan is for illustration purposes only and should not be relied upon as a statement of fact Property of Sheldon Bosley Knight not to be reproduced

We routinely refer clients to both our recommended Legal Firm and a panel of Financial Services Providers. It is your decision whether you choose to deal with these companies. In making that decision, you should know that we receive a referral fee

## **Key Features**

- Character terraced cottage
- Three bedrooms
- Wonderful gardens
- Large plot
- Requires modernisation
- Sought after location close to Offchurch village and Radford Semele
- Living room, kitchen
- Parking
- No Chain

Guide Price £375,000

EPC Rating - D