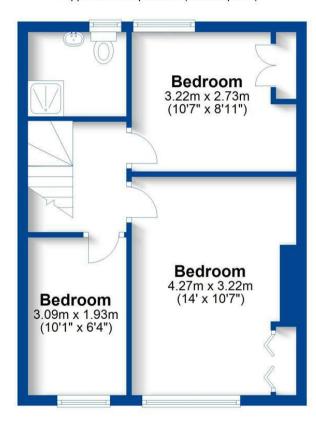

## **First Floor**

Approx. 37.3 sq. metres (401.2 sq. feet)

Total area: approx. 75.7 sq. metres (815.2 sq. feet)

This plan is for illustration purposes only and should not be relied upon as a statement of fact Property of Sheldon Bosley Knight not to be reproduced