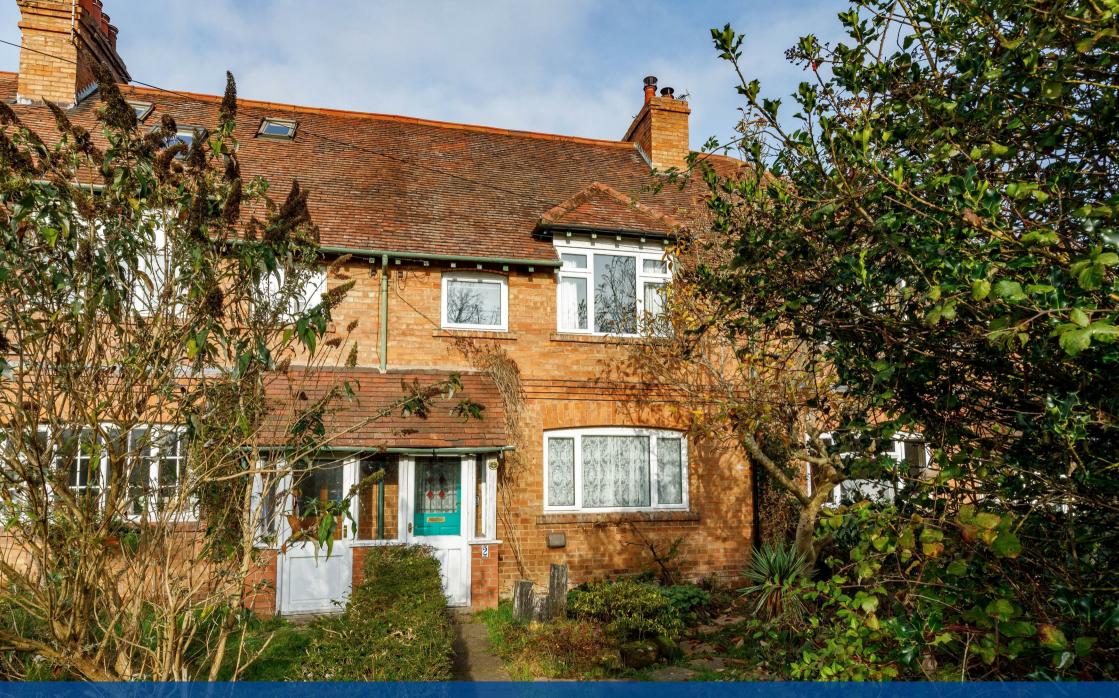

Long Itchington Road, Leamington Spa, CV33 9AU

## **Property Description**

This three bedroomed terraced cottage is believed to be a former agricultural worker's cottage and occupies a very generous plot with a large garden to the rear.

The property offers scope for modernisation and refurbishment and has the added benefit of being sold with no onward chain. The cottage benefits from parking accessed from Welsh Road at the rear, with the property as a whole presenting an exceptional opportunity for a purchaser to modernise and re-model to a personal design and specification.

## **Key Features**

- Character terraced cottage
- Three bedrooms
- Wonderful gardens
- Large plot
- Requires modernisation
- Sought after location close to Offchurch village and Radford Semele
- Living room, kitchen
- Parking
- No Chain