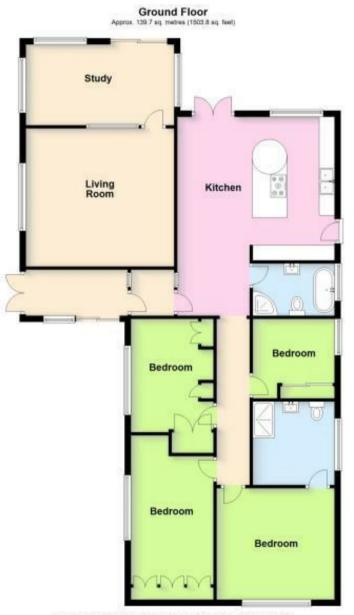

Total area: approx, 139.7 sq. metres (1503.8 sq. feet) This plan is for illustration purposes only and should not be relied upon as a statement of fact