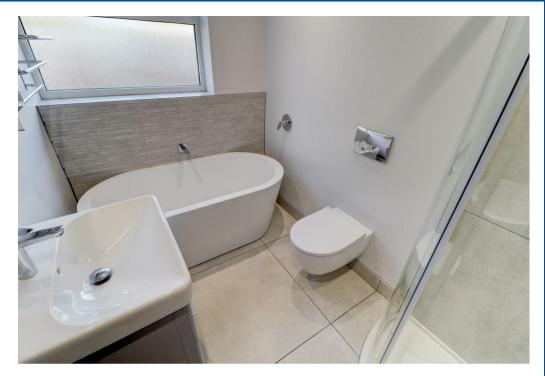

This spacious accommodation comprises in brief; porch entry, generous modern kitchen with shaker units, breakfast bar and high-quality integrated appliances included (NEFF double oven, NEFF combination microwave oven with proving drawer, five ring Halogen hob with hidden downdraft extractor hood which rises from the fitted unit and a feature steam tap which provides fresh filtered water, fridge/freezer, dishwasher and washer/drver). Living room with stunning garden views, this leads to the summer room/office which provides a continuation of pretty gardens views and direct access out to the decked area. Deluxe family bathroom with full suite which includes a standalone bath and separate shower.