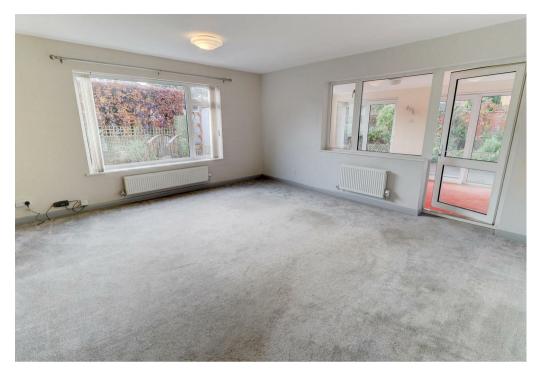

This spacious accommodation comprises in brief; porch entry, generous modern kitchen with shaker units, breakfast bar and high-quality integrated appliances included (NEFF double oven, NEFF combination microwave oven with proving drawer, five ring Halogen hob with hidden downdraft extractor hood which rises from the fitted unit and a feature steam tap which provides fresh filtered water, fridge/freezer, dishwasher and washer/drver). Living room with stunning garden views, this leads to the summer room/office which provides a continuation of pretty gardens views and direct access out to the decked area. Deluxe family bathroom with full suite which includes a standalone bath and separate shower.