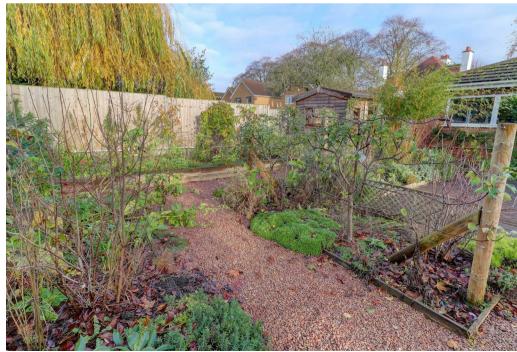

Four good size bedrooms with a variety of fitted furniture and a large wet room with shower. To the external: Extensive landscaped garden with wonderful pockets of spaces amongst the matured flower beds and shrubbery, a substantial allotment area is provided for the keen gardener with a modern greenhouse. Additionally, there is a well-insulated summer house which provides a great work from home space and a further covered seating area for summer entertaining, both have power sources. With tandem detached garage and generous parking this property is offered unfurnished. Energy Rating D. Council tax Band E. \* Please note that previous images have been use for illustrative purposes\*