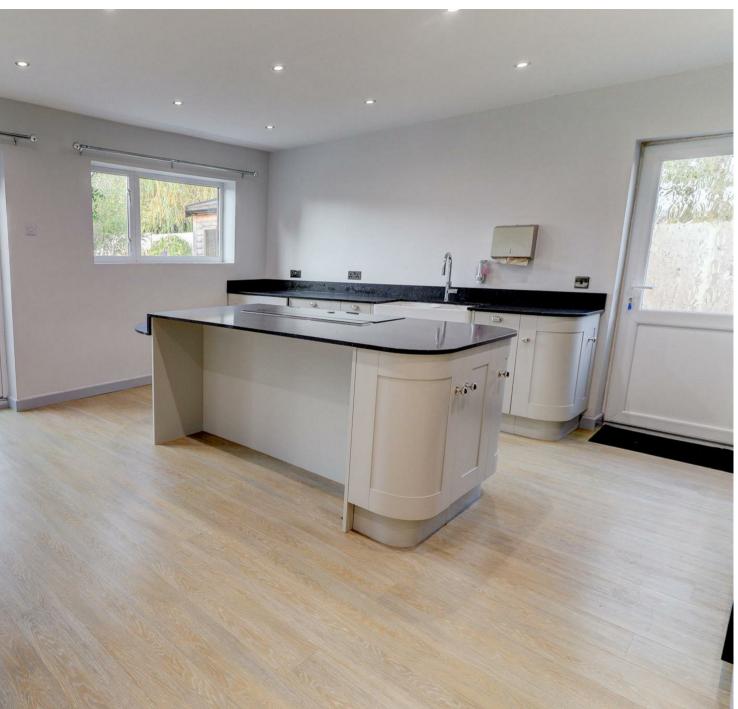

This spacious accommodation comprises in brief; porch entry, generous modern kitchen with shaker units, breakfast bar and high-quality integrated appliances included (NEFF double oven, NEFF combination microwave oven with proving drawer, five ring Halogen hob with hidden downdraft extractor hood which rises from the fitted unit and a feature steam tap which provides fresh filtered water, fridge/freezer, dishwasher and washer/drver). Living room with stunning garden views, this leads to the summer room/office which provides a continuation of pretty gardens views and direct access out to the decked area. Deluxe family bathroom with full suite which includes a standalone bath and separate shower.