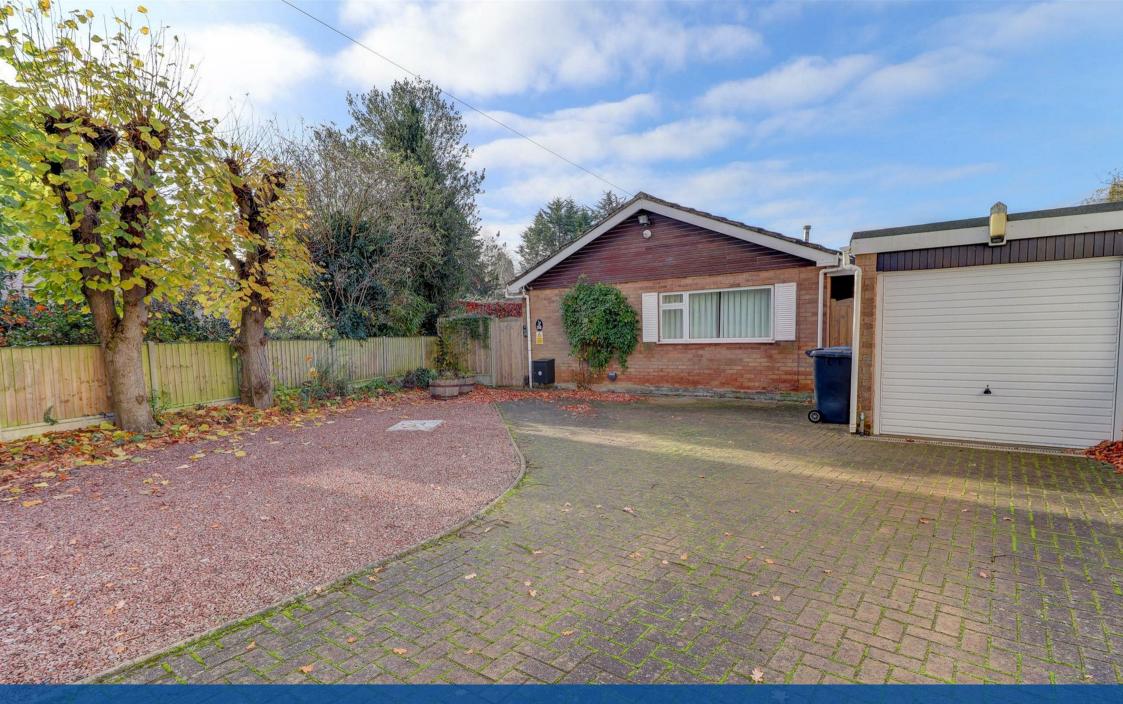

## Property Description

\*\*\* AVAILABLE EARLY JUNE \*\*\* This fourbedroom detached bungalow is perfectly positioned, on a quiet tucked away plot, and in the heart of Hillmorton's Paddox estate. This location provides close proximity to an array of great amenities and major bus routes.

Four good size bedrooms with a variety of fitted furniture and a large wet room with shower. To the external: Extensive landscaped garden with wonderful pockets of spaces amongst the matured flower beds and shrubbery, a substantial allotment area is provided for the keen gardener with a modern greenhouse. Additionally, there is a well-insulated summer house which provides a great work from home space and a further covered seating area for summer entertaining, both have power sources. With tandem detached garage and generous parking this property is offered unfurnished. Energy Rating D. Council tax Band E. \* Please note that previous images have been use for illustrative purposes\*