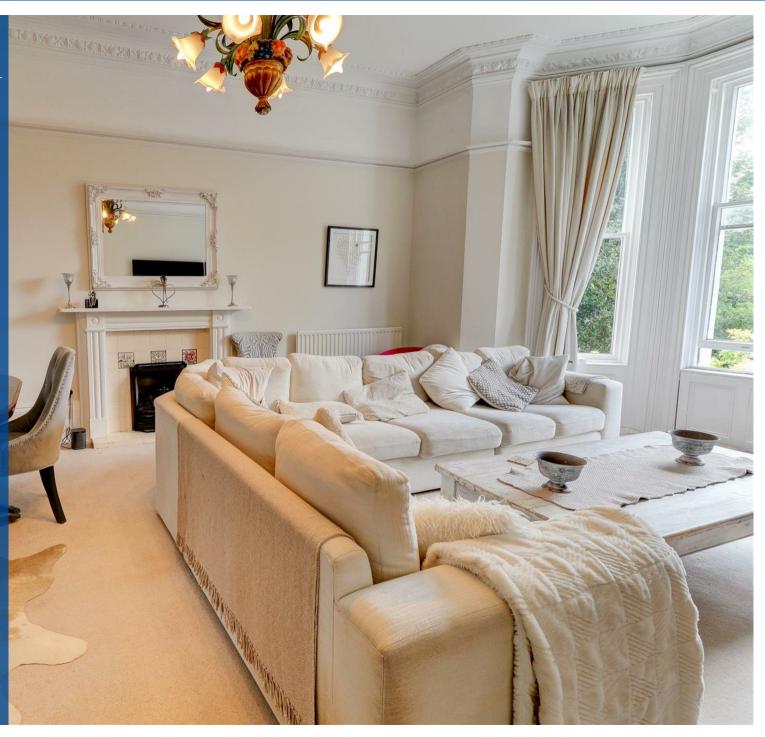

This unique home comprises in brief: Grande south facing living room with beautifully high ceilings and characteristic attention to detail with feature fireplace. ample space for dining table and chairs. Modern fully fitted kitchen with gas stove. quarry tiles, appliances included (washing machine, dishwasher & fridge/freezer) direct access to the stunning rear communal garden. Main bedroom to the rear elevation and overlooking the garden with generous amount of built in storage. Two further double bedrooms, one with ensuite shower room and the third bedroom providing an excellent work from home space.