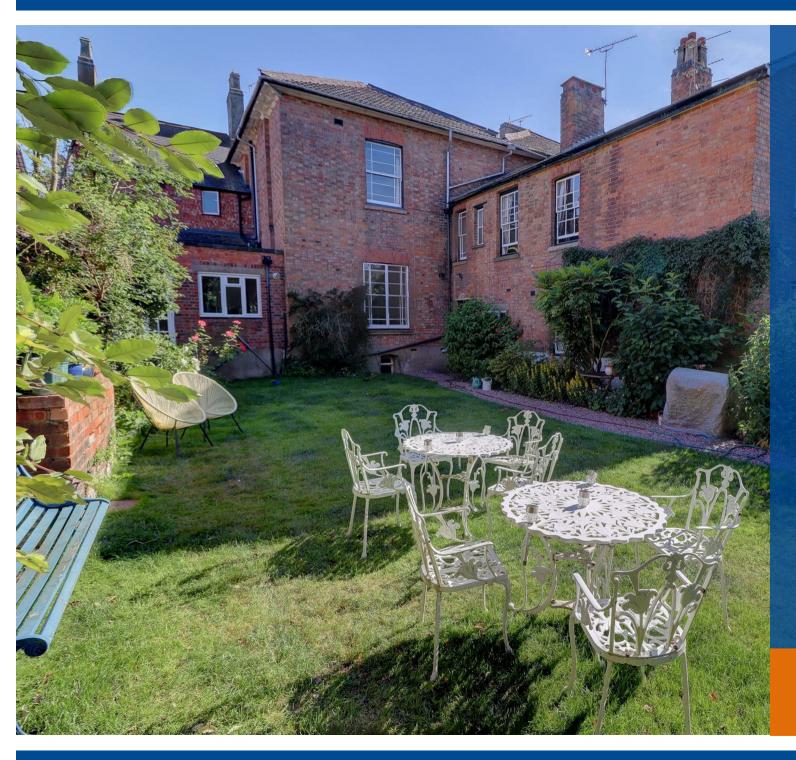

Main bathroom with full suite including shower over bath.

To the rear is a beautifully maintained communal garden, perfect for summer socialising. This wonderful apartment is offered UNFURNISHED. Residents parking available for one car, further spaces may be found to Warwick New Road with no permit needed. EPC Rating E. Council Tax Band C. \*Previous images have been provided for illustrative purposes.