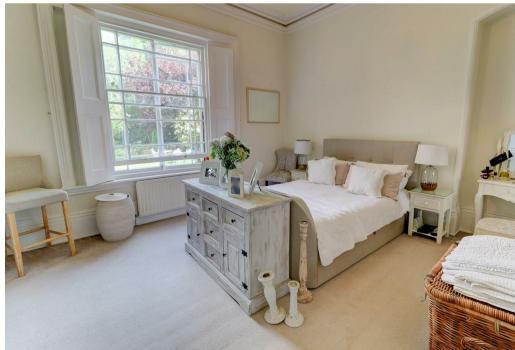

This unique home comprises in brief: Grande south facing living room with beautifully high ceilings and characteristic attention to detail with feature fireplace. ample space for dining table and chairs. Modern fully fitted kitchen with gas stove. quarry tiles, appliances included (washing machine, dishwasher & fridge/freezer) direct access to the stunning rear communal garden. Main bedroom to the rear elevation and overlooking the garden with generous amount of built in storage. Two further double bedrooms, one with ensuite shower room and the third bedroom providing an excellent work from home space.