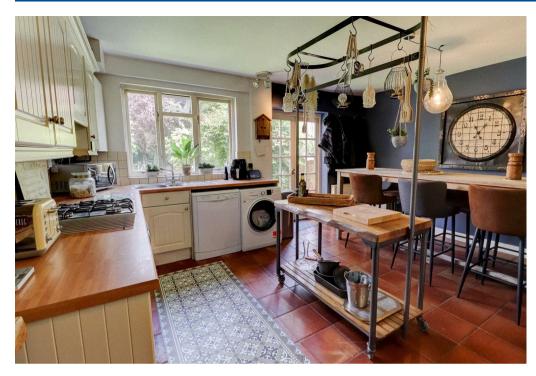

This unique home comprises in brief: Grande south facing living room with beautifully high ceilings and characteristic attention to detail with feature fireplace. ample space for dining table and chairs. Modern fully fitted kitchen with gas stove. quarry tiles, appliances included (washing machine, dishwasher & fridge/freezer) direct access to the stunning rear communal garden. Main bedroom to the rear elevation and overlooking the garden with generous amount of built in storage. Two further double bedrooms, one with ensuite shower room and the third bedroom providing an excellent work from home space.