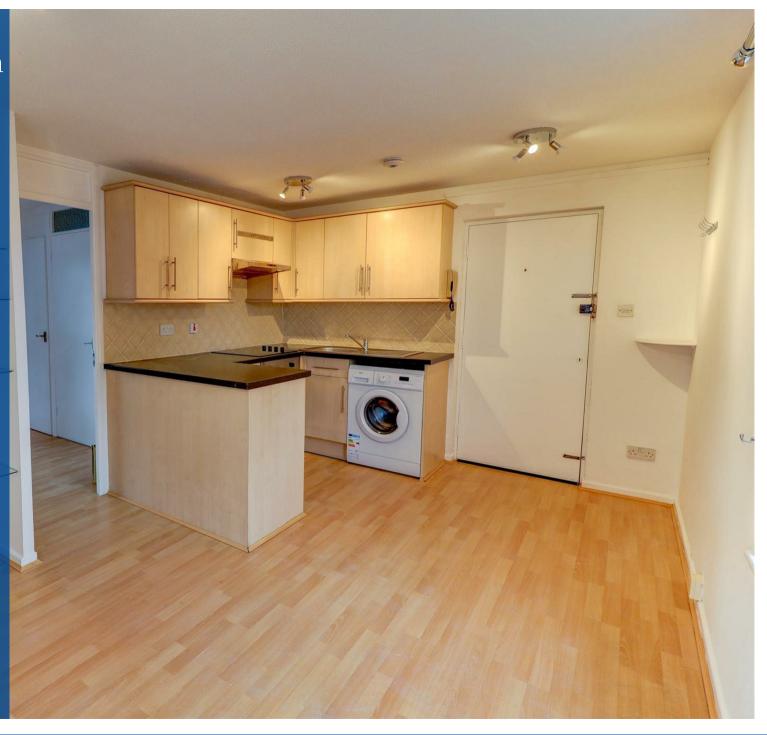

The accommodation briefly comprises: Phone entry intercom, Open plan living/kitchen area with feature bay window and fitted kitchen with appliances (washing machine & under counter fridge) one bedroom with curtains provided and ensuite shower room with heated towel rail, additional heated clothes dryer provided. Sound proof Grade A windows have been fitted within the last 2 years and energy efficient eco radiators.