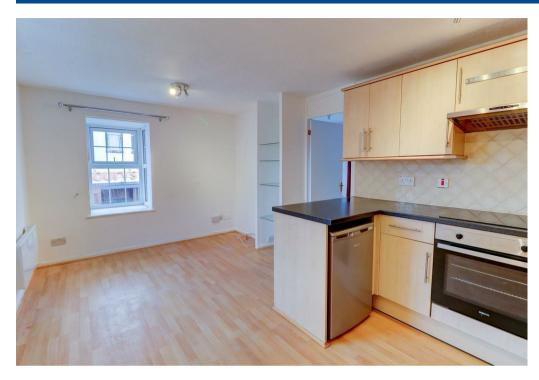

The accommodation briefly comprises: Phone entry intercom, Open plan living/kitchen area with feature bay window and fitted kitchen with appliances (washing machine & under counter fridge) one bedroom with curtains provided and ensuite shower room with heated towel rail, additional heated clothes dryer provided. Sound proof Grade A windows have been fitted within the last 2 years and energy efficient eco radiators.