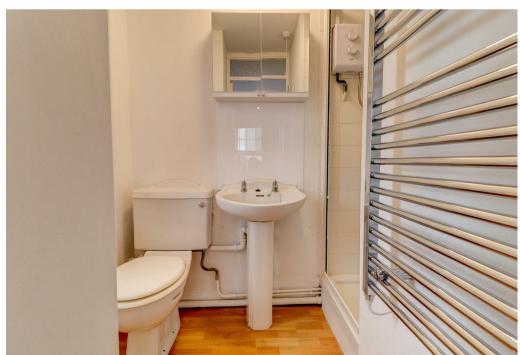

The accommodation briefly comprises: Phone entry intercom, Open plan living/kitchen area with feature bay window and fitted kitchen with appliances (washing machine & under counter fridge) one bedroom with curtains provided and ensuite shower room with heated towel rail, additional heated clothes dryer provided. Sound proof Grade A windows have been fitted within the last 2 years and energy efficient eco radiators.