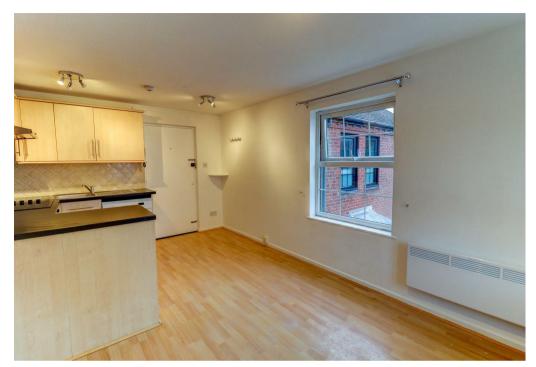

The accommodation briefly comprises: Phone entry intercom, Open plan living/kitchen area with feature bay window and fitted kitchen with appliances (washing machine & under counter fridge) one bedroom with curtains provided and ensuite shower room with heated towel rail, additional heated clothes dryer provided. Sound proof Grade A windows have been fitted within the last 2 years and energy efficient eco radiators.