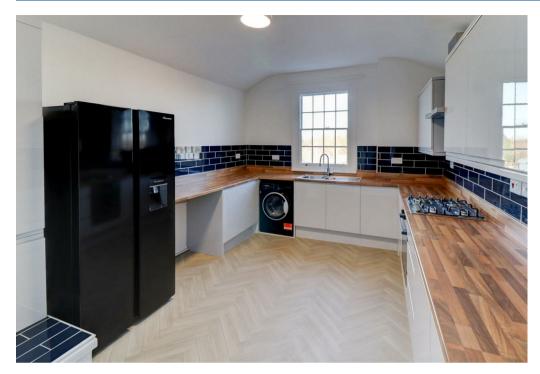

Set over multiple floors of this impressive Georgian townhouse, this newly refurbished apartment offers spacious accommodation and great zoning to offer privacy. This handsome home comprises in brief: entrance hallway giving access to the breakfast kitchen on the first level with new appliances included (American style fridge/freezer and washing machine), breakfast bar and ample storage.