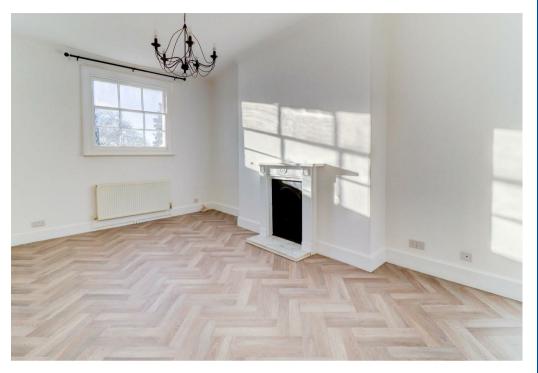

Rising up a short staircase the first main level of the apartment has two generous double bedrooms and a modern bathroom with full suite including shower over bath. Living/dining room with stylish herringbone patterned flooring and feature original cast iron fireplace. Large cloak cupboard to the hallway which provides excellent opportunity to add your own condenser tumble dryer and create a utility room.