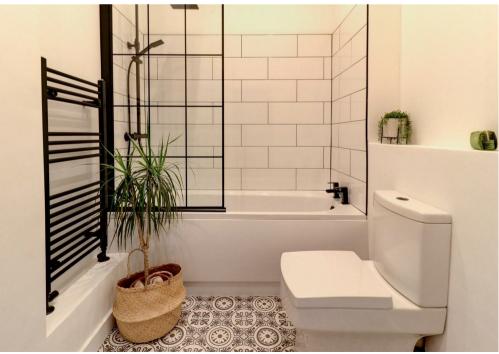

Rising up a short staircase the first main level of the apartment has two generous double bedrooms and a modern bathroom with full suite including shower over bath. Living/dining room with stylish herringbone patterned flooring and feature original cast iron fireplace. Large cloak cupboard to the hallway which provides excellent opportunity to add your own condenser tumble dryer and create a utility room.

A further staircase leads you to the second level, offering a spacious landing area which makes for a perfect work from home space for multiple users or a second reception area/snug. Two further double bedrooms with one benefitting from a newly installed ensuite bathroom.