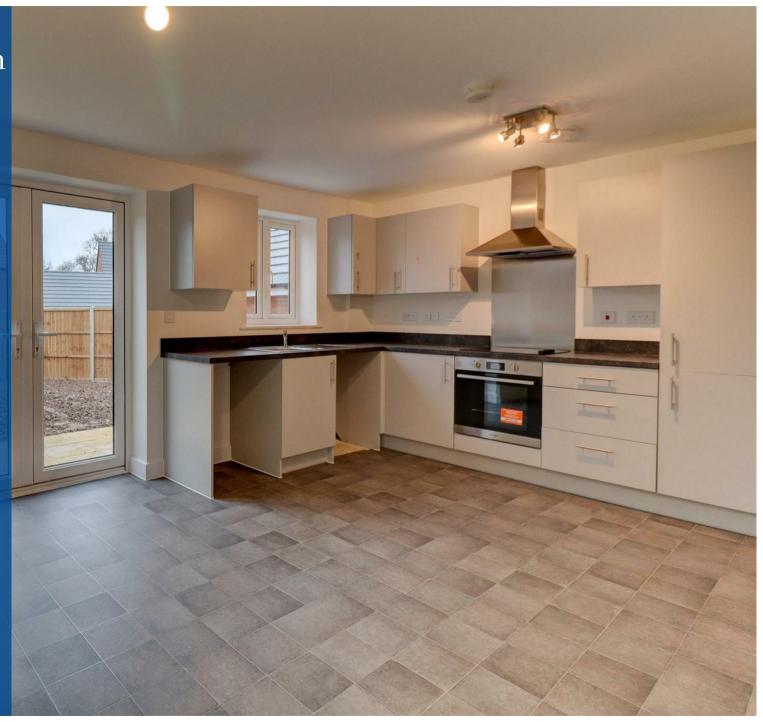

## Kitchen/Diner 4.90m x 3.53m (16' 1" x 11' 7") Hall Lounge 5.09m x 2.67m (16' 8" x 8' 9")

**Ground Floor** 

**First Floor** 

Total floor area 85.8 m² (924 sq.ft.) approx

This plan is for illustration purposes only and may not be representative of the property. Plan not to scale. Powered by PropertyBox