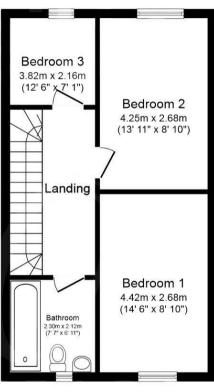

## Kitchen/Diner 4.90m x 3.53m (16' 1" x 11' 7") Hall Lounge 5.09m x 2.67m (16' 8" x 8' 9")

**Ground Floor** 

**First Floor** 

Total floor area 85.8 m² (924 sq.ft.) approx

This plan is for illustration purposes only and may not be representative of the property. Plan not to scale. Powered by PropertyBox