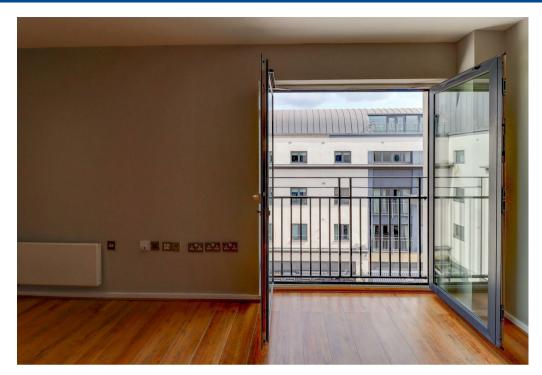

This wonderfully presented accommodation comprises in brief: Generous entrance hall with utility cupboard which houses the washing machine, living/dining room with Juliet balcony and newly refitted open plan kitchen area with integrated appliances included (fridge/freezer & dishwasher).