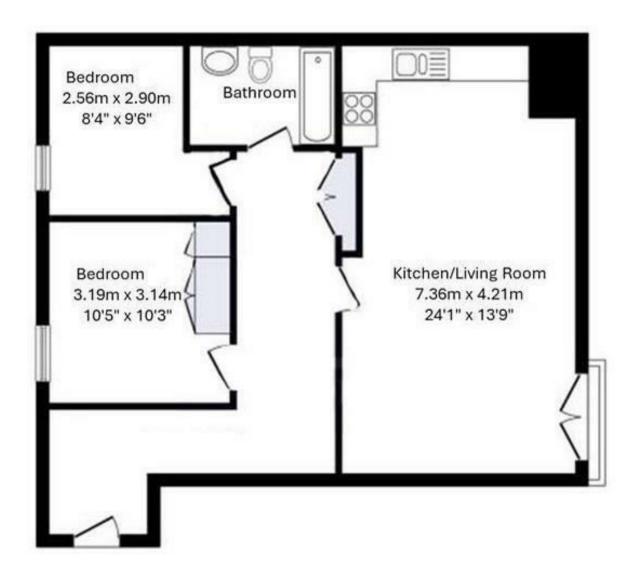

This wonderfully presented accommodation comprises in brief: Generous entrance hall with utility cupboard which houses the washing machine, living/dining room with Juliet balcony and newly refitted open plan kitchen area with integrated appliances included (fridge/freezer & dishwasher).

Main bedroom with built in double wardrobe, second double bedroom and deluxe feel main bathroom with full suite including shower over bath, heated towel rail and light up mirror.

With secure underground parking space for one car and lift access to all floors this property is offered UNFURNISHED. Energy Rating C. Council Tax Band C.