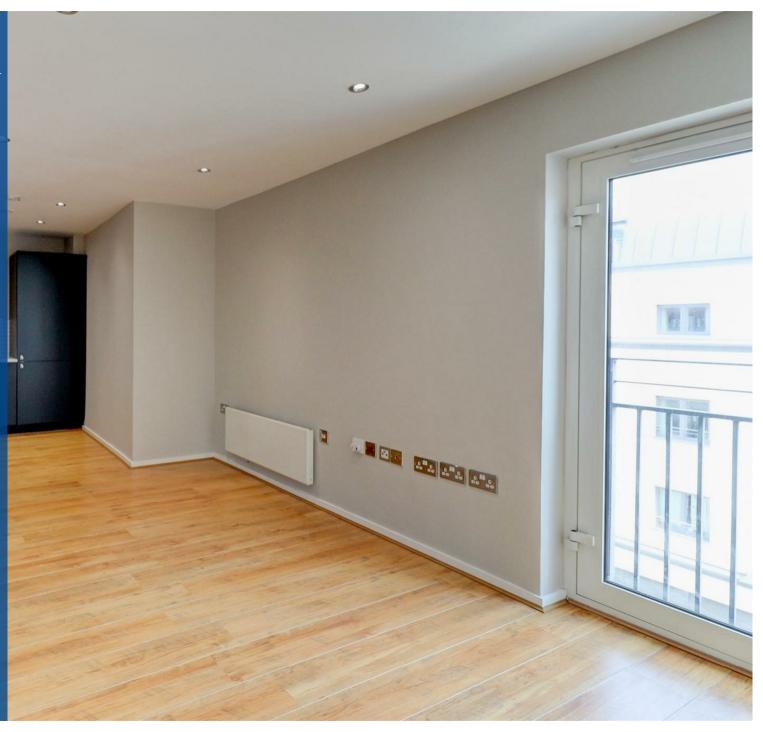

This wonderfully presented accommodation comprises in brief: Generous entrance hall with utility cupboard which houses the washing machine, living/dining room with Juliet balcony and newly refitted open plan kitchen area with integrated appliances included (fridge/freezer & dishwasher).