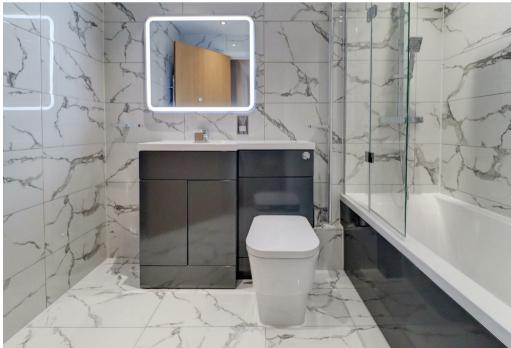

Main bedroom with built in double wardrobe, second double bedroom and deluxe feel main bathroom with full suite including shower over bath, heated towel rail and light up mirror.

With secure underground parking space for one car and lift access to all floors this property is offered UNFURNISHED. Energy Rating C. Council Tax Band C.