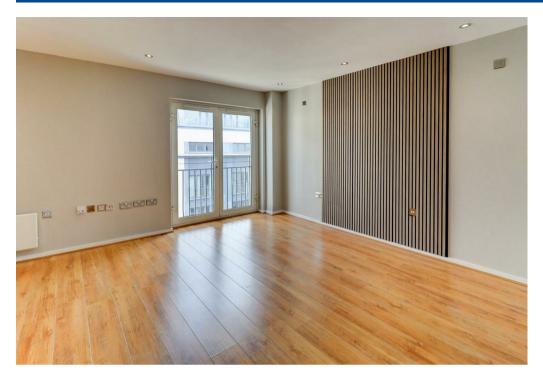

This wonderfully presented accommodation comprises in brief: Generous entrance hall with utility cupboard which houses the washing machine, living/dining room with Juliet balcony and newly refitted open plan kitchen area with integrated appliances included (fridge/freezer & dishwasher).