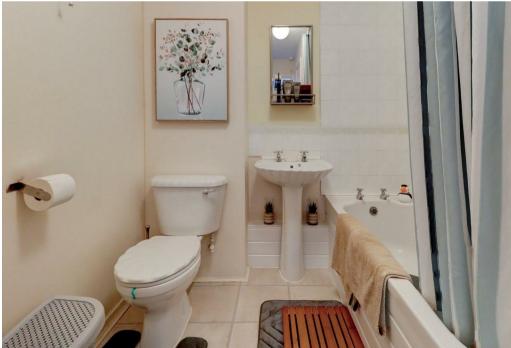

This superb home comprises in brief: Light and bright living room with feature electric fireplace and surround, ample space to create a dining area. Open plan galley kitchen with appliances included (fridge/freezer and washing machine). Two double bedrooms which both provide fabulous views over St Nicholas Park, bathroom with full suite including shower over bath.