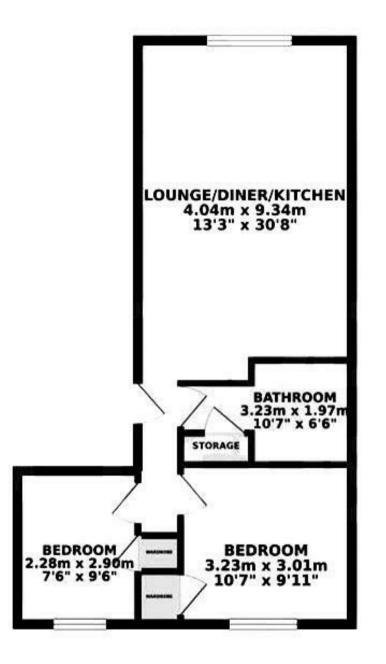

This superb home comprises in brief: Light and bright living room with feature electric fireplace and surround, ample space to create a dining area. Open plan galley kitchen with appliances included (fridge/freezer and washing machine). Two double bedrooms which both provide fabulous views over St Nicholas Park, bathroom with full suite including shower over bath.