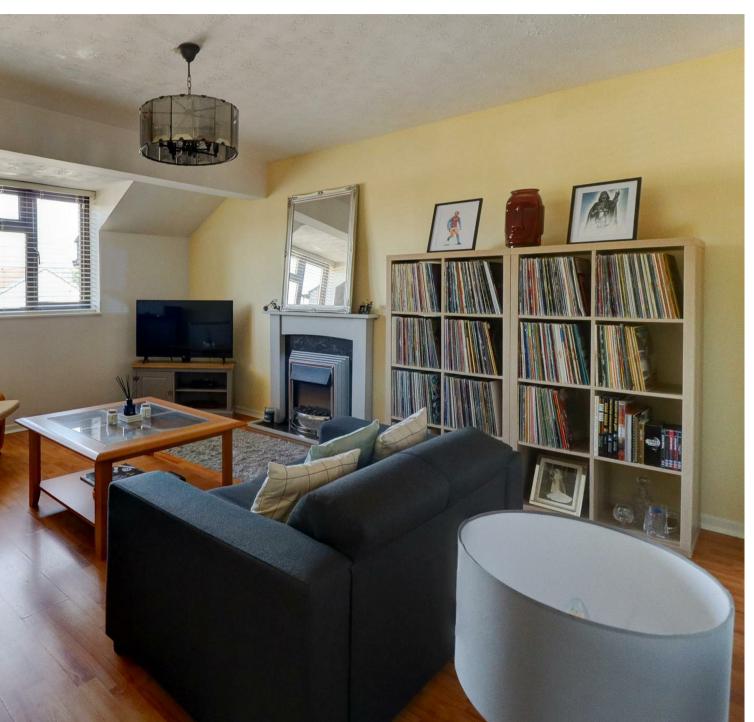

This superb home comprises in brief: Light and bright living room with feature electric fireplace and surround, ample space to create a dining area. Open plan galley kitchen with appliances included (fridge/freezer and washing machine). Two double bedrooms which both provide fabulous views over St Nicholas Park, bathroom with full suite including shower over bath.