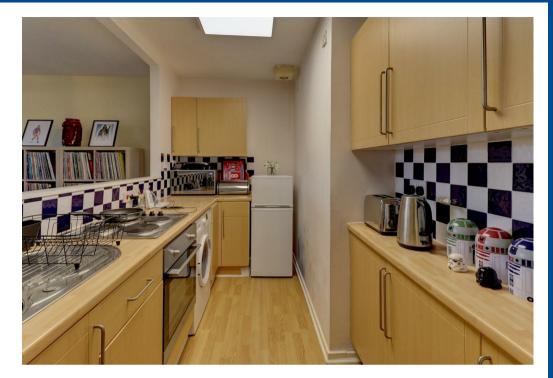

This superb home comprises in brief: Light and bright living room with feature electric fireplace and surround, ample space to create a dining area. Open plan galley kitchen with appliances included (fridge/freezer and washing machine). Two double bedrooms which both provide fabulous views over St Nicholas Park, bathroom with full suite including shower over bath.