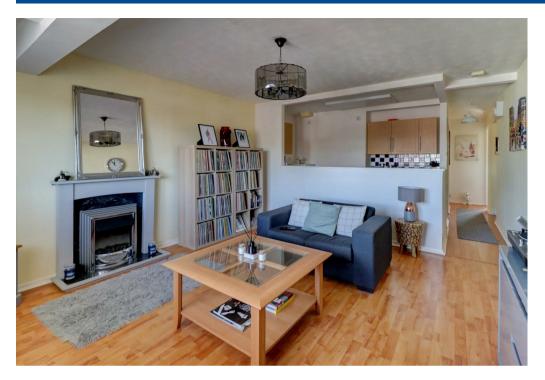

This superb home comprises in brief: Light and bright living room with feature electric fireplace and surround, ample space to create a dining area. Open plan galley kitchen with appliances included (fridge/freezer and washing machine). Two double bedrooms which both provide fabulous views over St Nicholas Park, bathroom with full suite including shower over bath.