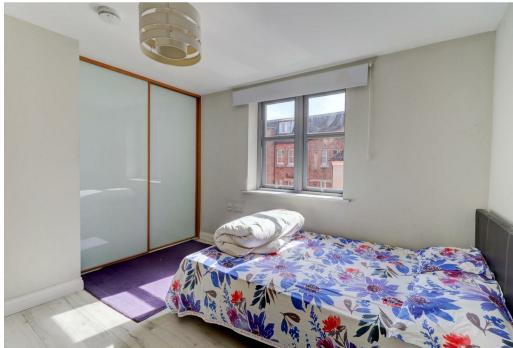

This spacious and modern home comprises in brief: Open plan living/dining/kitchen with appliances included (fridge/freezer, dishwasher and washing machine). Two, well-proportioned double bedrooms which include built in storage. Bathroom with full suite including shower over bath.