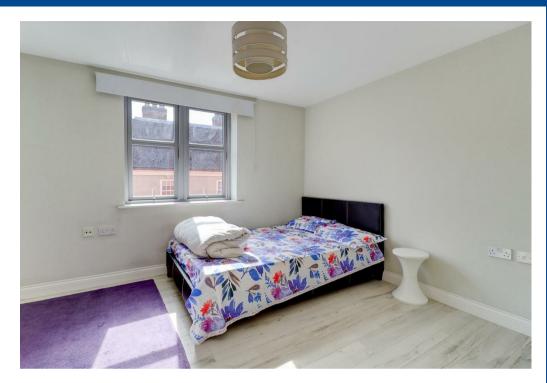

This spacious and modern home comprises in brief: Open plan living/dining/kitchen with appliances included (fridge/freezer, dishwasher and washing machine). Two, well-proportioned double bedrooms which include built in storage. Bathroom with full suite including shower over bath.