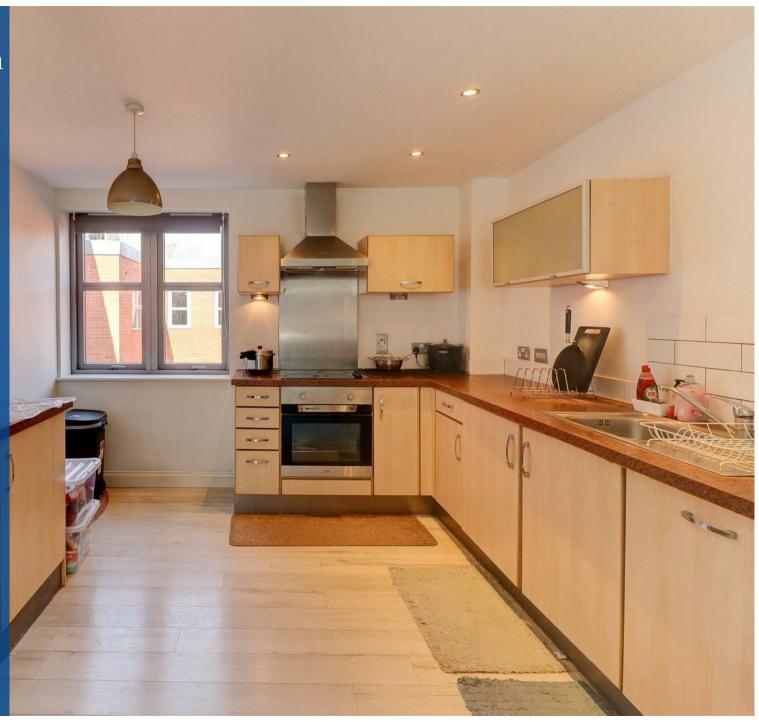

This spacious and modern home comprises in brief: Open plan living/dining/kitchen with appliances included (fridge/freezer, dishwasher and washing machine). Two, well-proportioned double bedrooms which include built in storage. Bathroom with full suite including shower over bath.