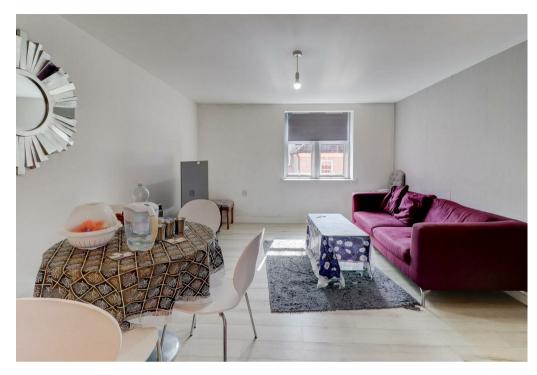

This spacious and modern home comprises in brief: Open plan living/dining/kitchen with appliances included (fridge/freezer, dishwasher and washing machine). Two, well-proportioned double bedrooms which include built in storage. Bathroom with full suite including shower over bath.