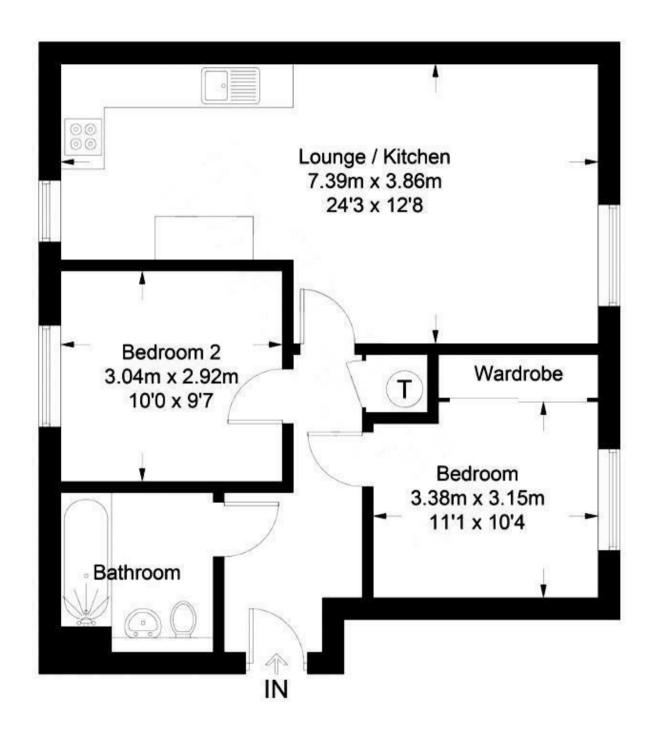

This spacious and modern home comprises in brief: Open plan living/dining/kitchen with appliances included (fridge/freezer, dishwasher and washing machine). Two, well-proportioned double bedrooms which include built in storage. Bathroom with full suite including shower over bath.

With an allocated parking space for one car, this property is offered UNFURNISHED. Council Tax Band B. Energy Rating B. Sorry no pets permitted within this development due to the headlease.