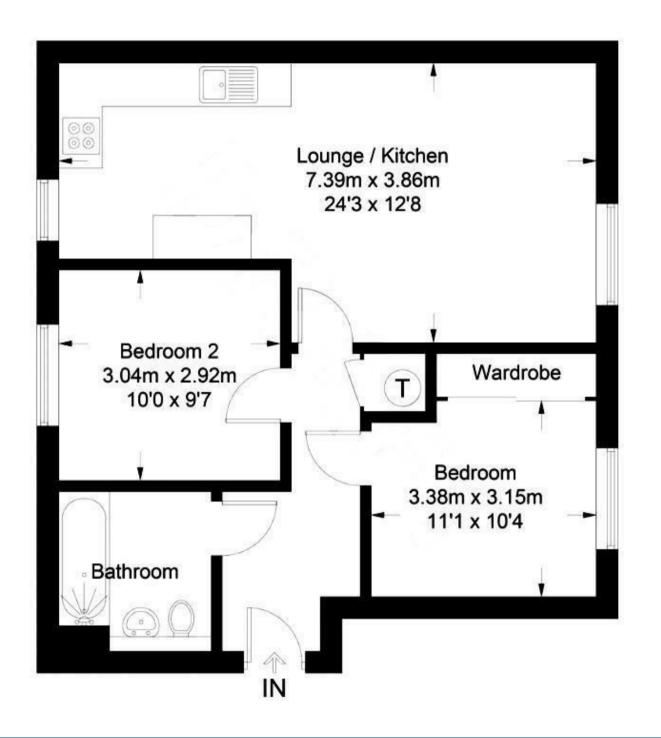

This spacious and modern home comprises in brief: Open plan living/dining/kitchen with appliances included (fridge/freezer, dishwasher and washing machine). Two, wellproportioned double bedrooms which include built in storage. Bathroom with full suite including shower over bath.