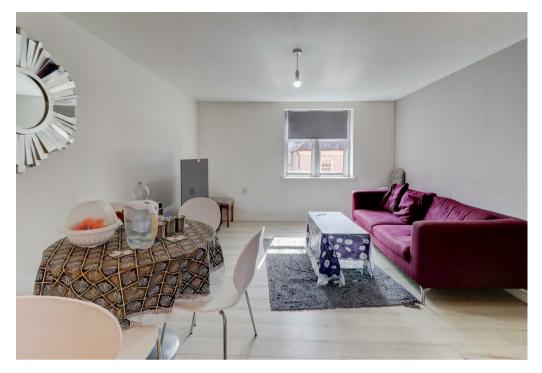

This spacious and modern home comprises in brief: Open plan living/dining/kitchen with appliances included (fridge/freezer, dishwasher and washing machine). Two, wellproportioned double bedrooms which include built in storage. Bathroom with full suite including shower over bath.