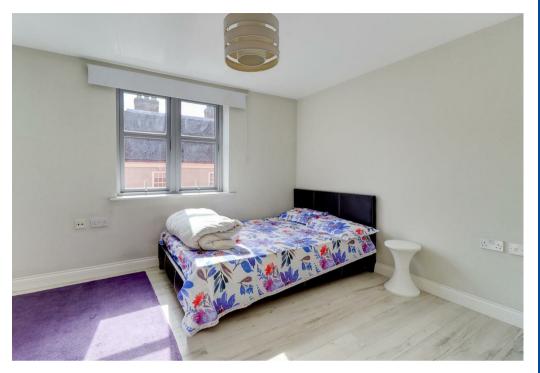

This spacious and modern home comprises in brief: Open plan living/dining/kitchen with appliances included (fridge/freezer, dishwasher and washing machine). Two, wellproportioned double bedrooms which include built in storage. Bathroom with full suite including shower over bath.