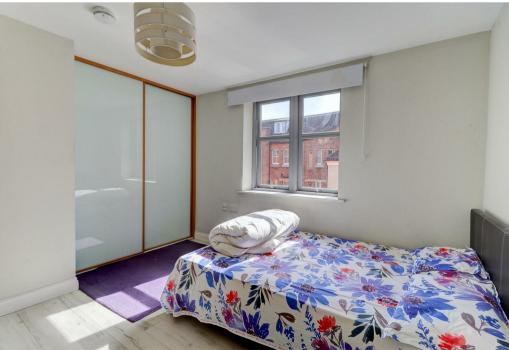

This spacious and modern home comprises in brief: Open plan living/dining/kitchen with appliances included (fridge/freezer, dishwasher and washing machine). Two, wellproportioned double bedrooms which include built in storage. Bathroom with full suite including shower over bath.