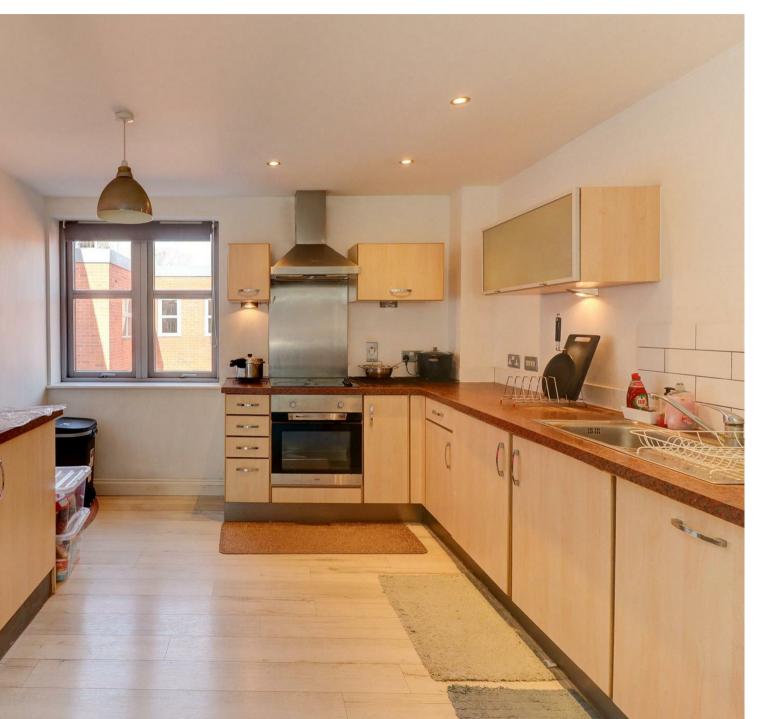

This spacious and modern home comprises in brief: Open plan living/dining/kitchen with appliances included (fridge/freezer, dishwasher and washing machine). Two, wellproportioned double bedrooms which include built in storage. Bathroom with full suite including shower over bath.