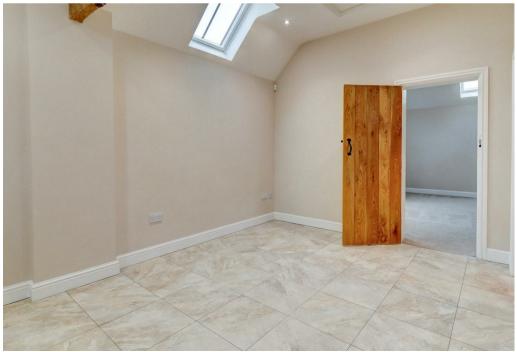

This property comprises in brief: Porch entry, breakfast kitchen/dining room with appliances to included (dishwasher and fridge/freezer). Spacious and naturally light living room with patio doors leading to private rear garden area. Main bathroom with full suite, including shower over bath. Two well proportioned double bedrooms and further main bedroom, generous in size and includes ensuite shower room. Under floor heating throughout. Lshaped garden laid to lawn with rolling countryside views and includes shed for personal use.