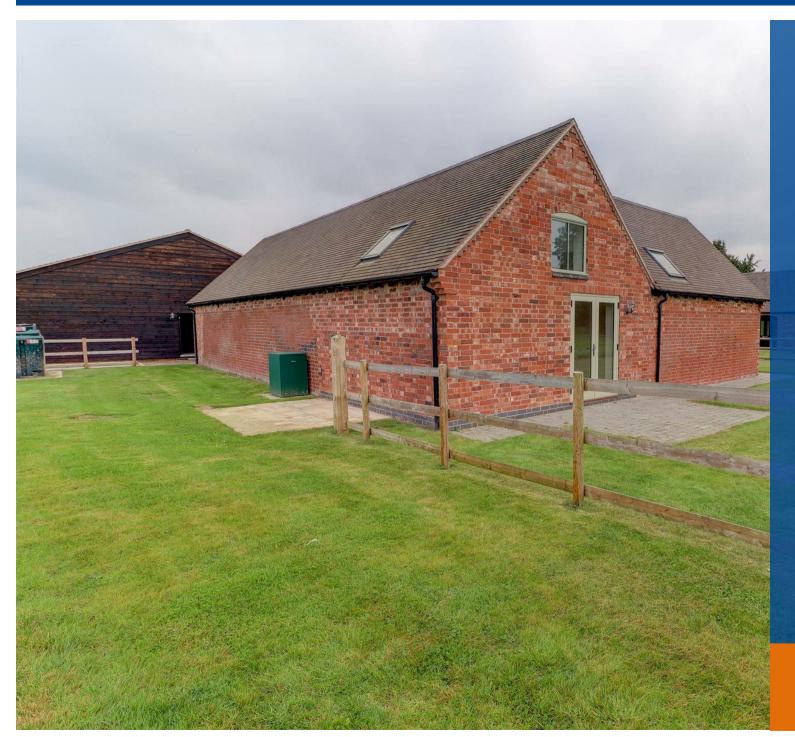

## Property Description

\*\*\* AVAILABLE EARLY MAY \*\*\* This delightful three double bedroom barn conversion provides peaceful countryside views and is excellently located to conveniently reach Warwick University, Coventry City Centre and the historic town of Kenilworth. Light, bright and spacious throughout with modern décor and plenty of character.

This property comprises in brief: Porch entry, breakfast kitchen/dining room with appliances to included (dishwasher and fridge/freezer). Spacious and naturally light living room with patio doors leading to private rear garden area. Main bathroom with full suite, including shower over bath. Two well proportioned double bedrooms and further main bedroom, generous in size and includes ensuite shower room. Under floor heating throughout. Lshaped garden laid to lawn with rolling countryside views and includes shed for personal use.

With ample resident's parking to front of property and oil fired heating. This property is offered UNFURNISHED. Council Tax Band E. Energy Performance Rating C. (NO PETS PERMITTED)