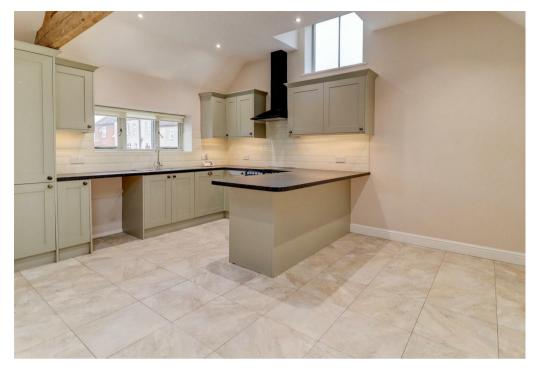

This property comprises in brief: Porch entry, breakfast kitchen/dining room with appliances to included (dishwasher and fridge/freezer). Spacious and naturally light living room with patio doors leading to private rear garden area. Main bathroom with full suite, including shower over bath. Two well proportioned double bedrooms and further main bedroom, generous in size and includes ensuite shower room. Under floor heating throughout. Lshaped garden laid to lawn with rolling countryside views and includes shed for personal use.