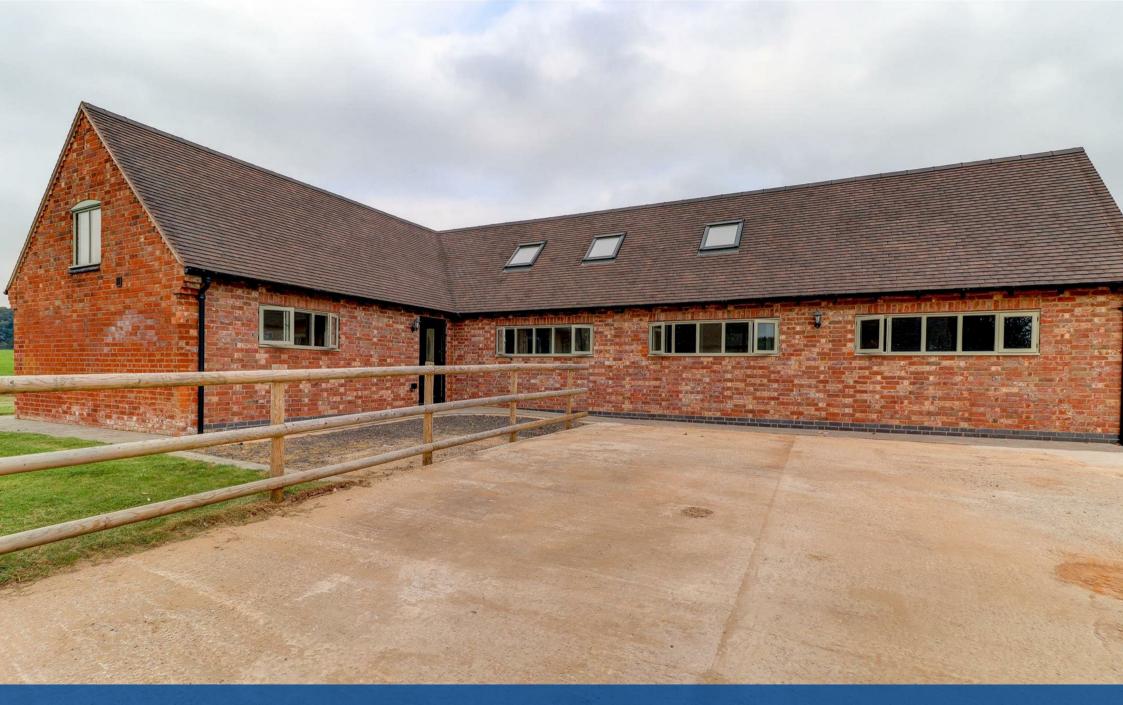

## Property Description

\*\*\* AVAILABLE EARLY MAY \*\*\* This delightful three double bedroom barn conversion provides peaceful countryside views and is excellently located to conveniently reach Warwick University, Coventry City Centre and the historic town of Kenilworth. Light, bright and spacious throughout with modern décor and plenty of character.

With ample resident's parking to front of property and oil fired heating. This property is offered UNFURNISHED. Council Tax Band E. Energy Performance Rating C. (NO PETS PERMITTED)

## Key Features

- AVAILABLE EARLY MAY
- Coventry
- Barn Conversion
- Three Bedrooms, Two Bathrooms
- Unfurnished
- Rural Location
- Ample Off Road Parking
- Council Tax Band E
- Energy Rating C
- NO PETS PERMITTED