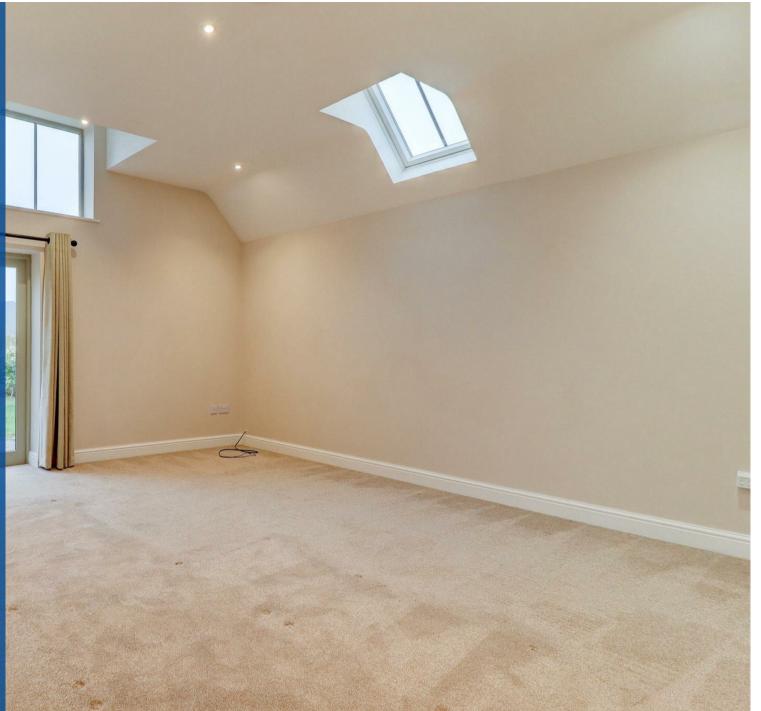

This property comprises in brief: Porch entry, breakfast kitchen/dining room with appliances to included (dishwasher and fridge/freezer). Spacious and naturally light living room with patio doors leading to private rear garden area. Main bathroom with full suite, including shower over bath. Two well proportioned double bedrooms and further main bedroom, generous in size and includes ensuite shower room. Under floor heating throughout. Lshaped garden laid to lawn with rolling countryside views and includes shed for personal use.