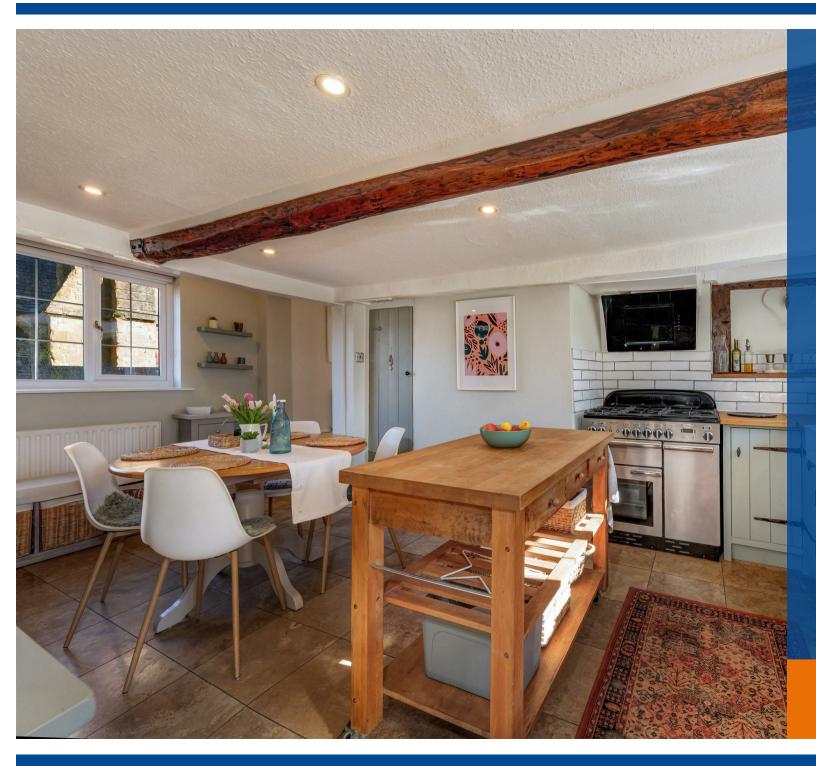

The accommodation comprises in brief of an entrance hallway, living room, kitchen, sitting room/study, downstairs toilet and porch leading to rear garden. On the first floor there are three very spacious bedrooms with ample storage and a contemporary styled family bathroom.