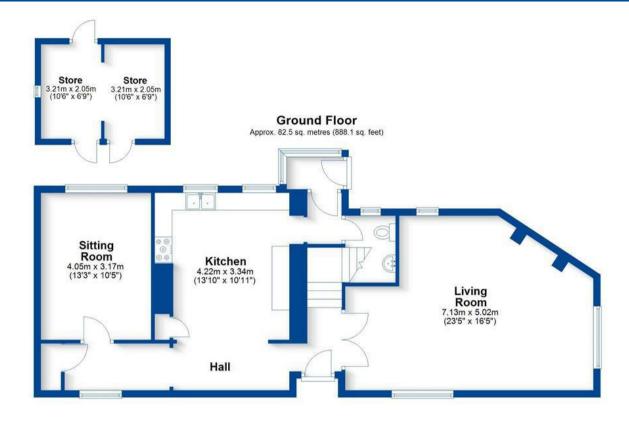

The accommodation comprises in brief of an entrance hallway, living room, kitchen, sitting room/study, downstairs toilet and porch leading to rear garden. On the first floor there are three very spacious bedrooms with ample storage and a contemporary styled family bathroom.

## Offers Over £595,000

First Floor Approx. 68.2 sq. metres (734.1 sq. feet)

EPC Rating - D Tenure - Freehold Council Tax Band - D Local Authority Stratford

We routinely refer clients to both our recommended legal firm and a panel of financial services providers. It is your decision whether you choose to deal with these companies. In making that decision, you should know that we receive a referral fee.