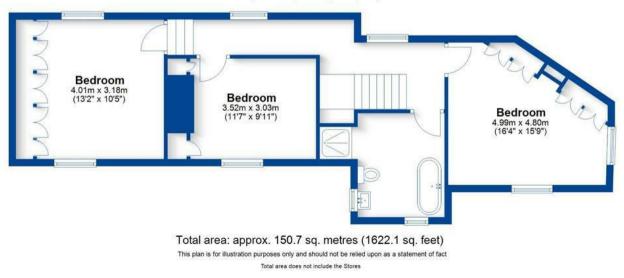

The accommodation comprises in brief of an entrance hallway, living room, kitchen, sitting room/study, downstairs toilet and porch leading to rear garden. On the first floor there are three very spacious bedrooms with ample storage and a contemporary styled family bathroom.

## Offers Over £595,000

First Floor Approx. 68.2 sq. metres (734.1 sq. feet)

EPC Rating - D Tenure - Freehold Council Tax Band - D Local Authority Stratford

We routinely refer clients to both our recommended legal firm and a panel of financial services providers. It is your decision whether you choose to deal with these companies. In making that decision, you should know that we receive a referral fee.