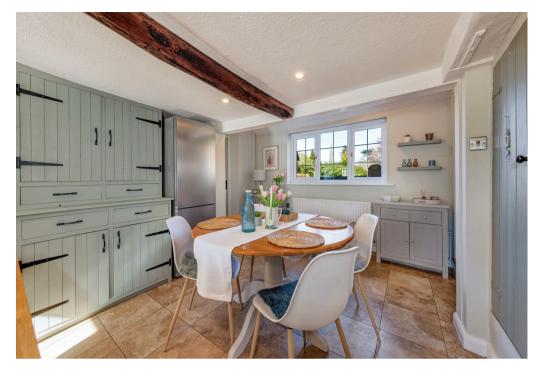

The accommodation comprises in brief of an entrance hallway, living room, kitchen, sitting room/study, downstairs toilet and porch leading to rear garden. On the first floor there are three very spacious bedrooms with ample storage and a contemporary styled family bathroom.