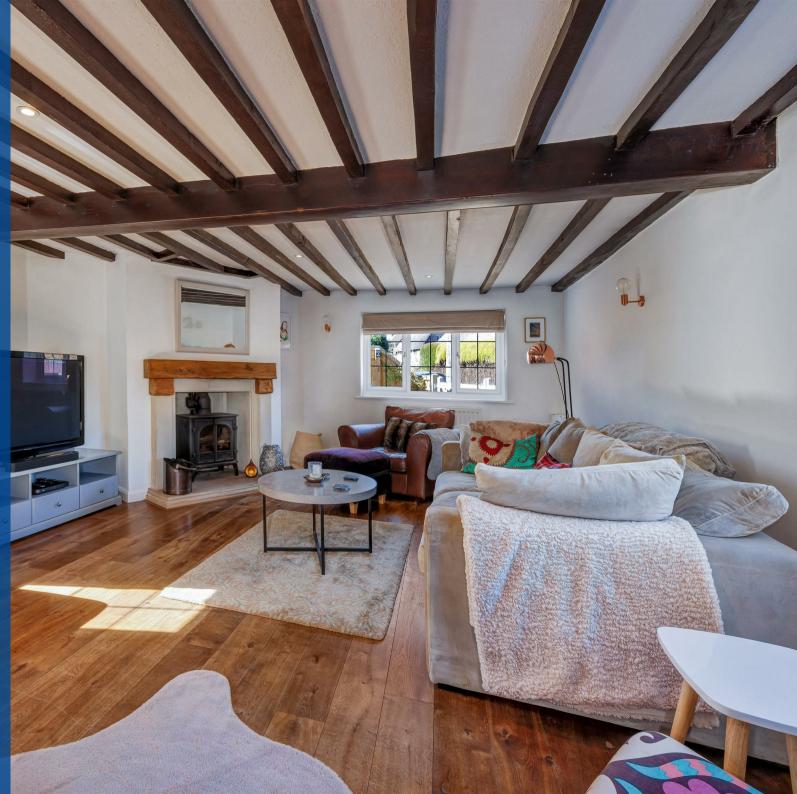

The accommodation comprises in brief of an entrance hallway, living room, kitchen, sitting room/study, downstairs toilet and porch leading to rear garden. On the first floor there are three very spacious bedrooms with ample storage and a contemporary styled family bathroom.