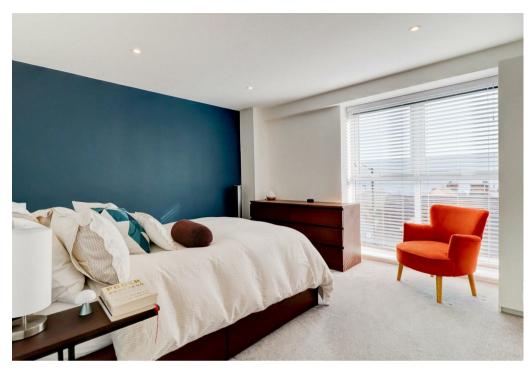

Internally this modern apartment comprises of a entrance hallway, open plan kitchen and dining area, two spacious bedrooms with the second bedroom benefitting from built in double wardrobe and a modern shower room.

## Second Floor Lounge / Kitchen Area 6.44m max x 3.23m max Bedroom 3.41m x 2.87m 3.41m x 3.93m