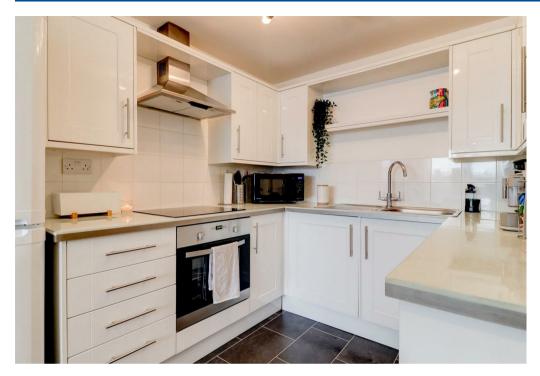

Internally this modern apartment comprises of a entrance hallway, open plan kitchen and dining area, two spacious bedrooms with the second bedroom benefitting from built in double wardrobe and a modern shower room.