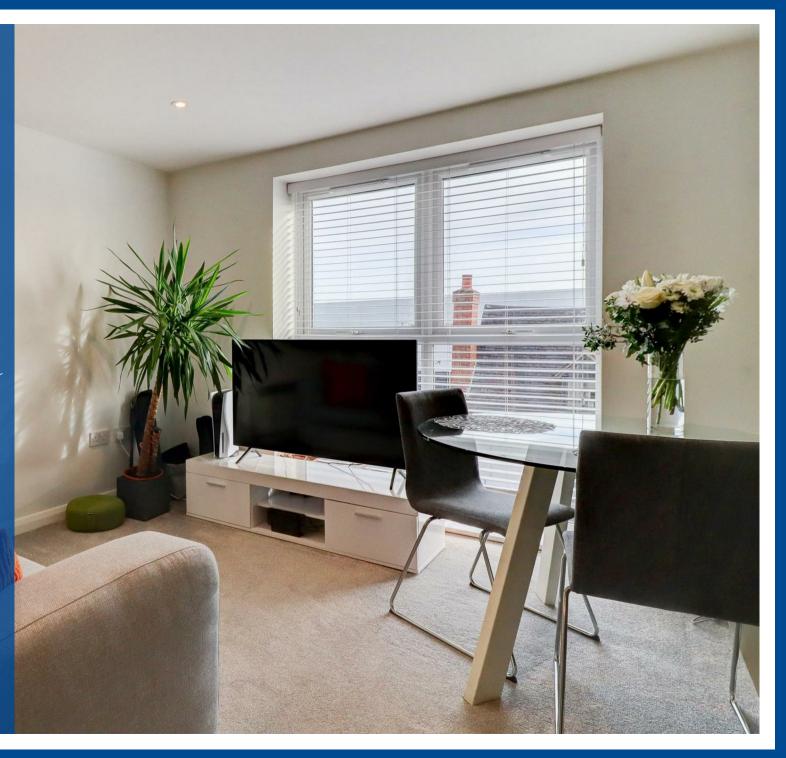

Internally this modern apartment comprises of a entrance hallway, open plan kitchen and dining area, two spacious bedrooms with the second bedroom benefitting from built in double wardrobe and a modern shower room.

## Second Floor Lounge / Kitchen Area 6.44m max x 3.23m max Bedroom 3.41m x 2.87m 3.41m x 3.93m