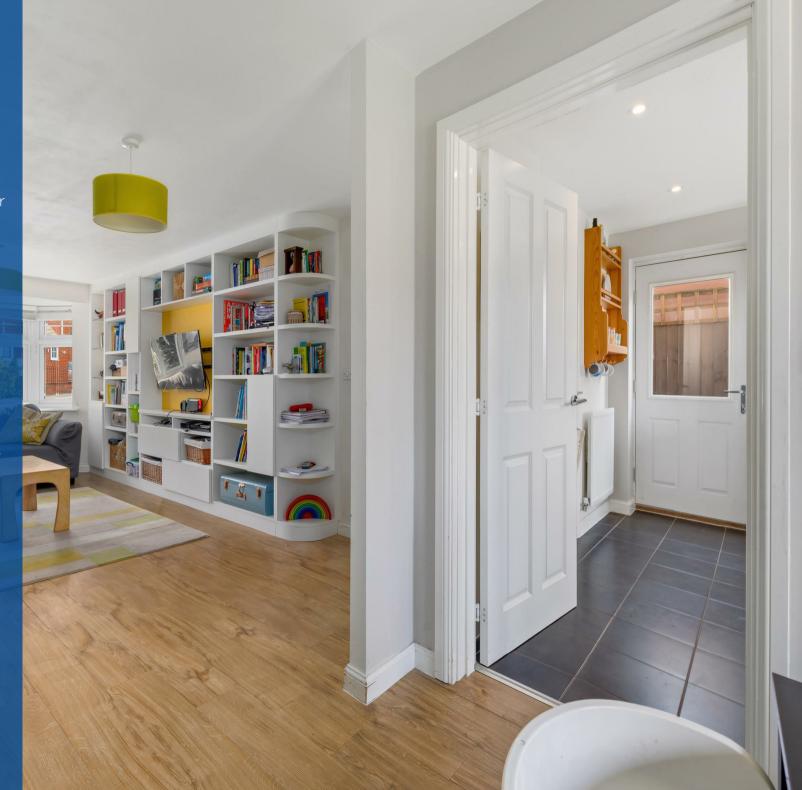

Internally this smartly presented family home comprises of an entrance hallway, living room into bay, dining room opening onto rear garden, modern kitchen and a downstairs toilet. To the first floor there is a main bedroom with an ensuite, two further bedrooms and a family bathroom.