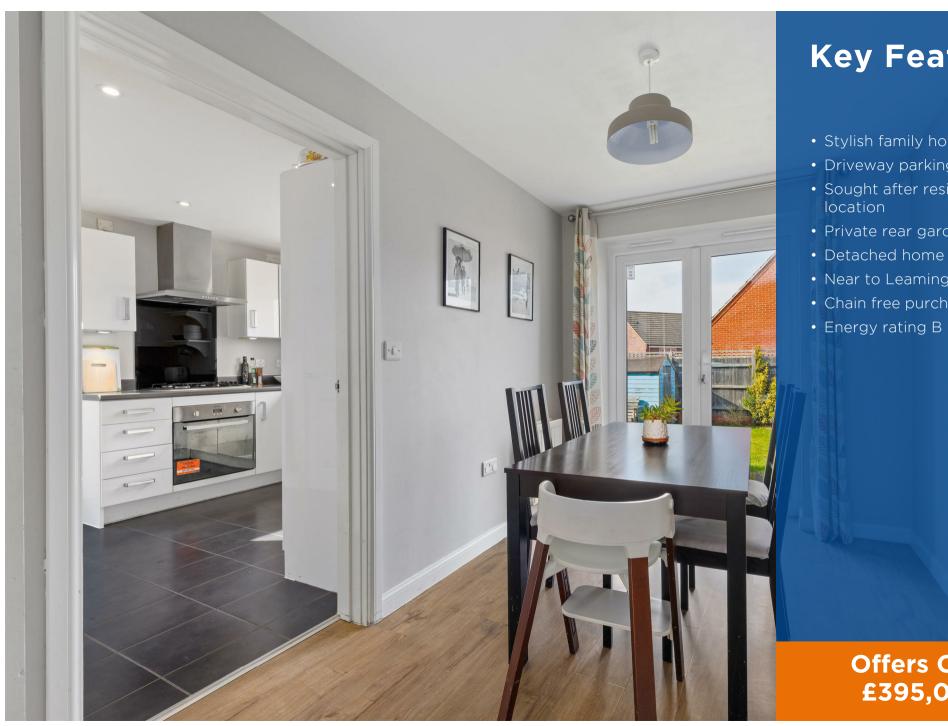

Internally this smartly presented family home comprises of an entrance hallway, living room into bay, dining room opening onto rear garden, modern kitchen and a downstairs toilet. To the first floor there is a main bedroom with an ensuite, two further bedrooms and a family bathroom.

## **Key Features**

- Stylish family home
- Driveway parking
- Sought after residential
- Private rear garden
- Near to Leamington Golf Club
- Chain free purchase

**Offers Over** £395,000