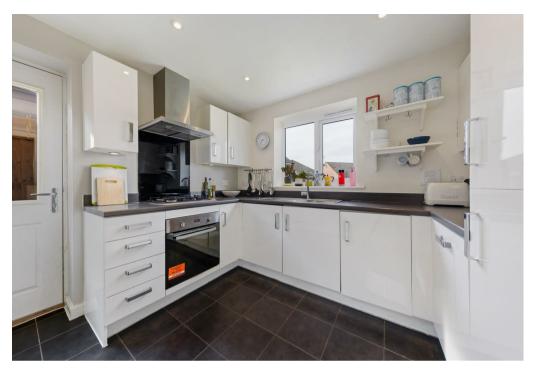

Internally this smartly presented family home comprises of an entrance hallway, living room into bay, dining room opening onto rear garden, modern kitchen and a downstairs toilet. To the first floor there is a main bedroom with an ensuite, two further bedrooms and a family bathroom.