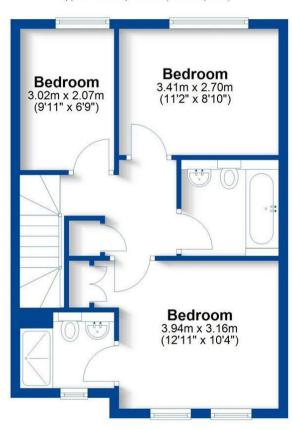

Internally this smartly presented family home comprises of an entrance hallway, living room into bay, dining room opening onto rear garden, modern kitchen and a downstairs toilet. To the first floor there is a main bedroom with an ensuite, two further bedrooms and a family bathroom.

## **Ground Floor**

Approx. 43.8 sq. metres (471.7 sq. feet)

First Floor

Approx. 43.7 sq. metres (470.2 sq. feet)

Total area: approx. 87.5 sq. metres (941.9 sq. feet)

This plan is for illustration purposes only and should not be relied upon as a statement of fact