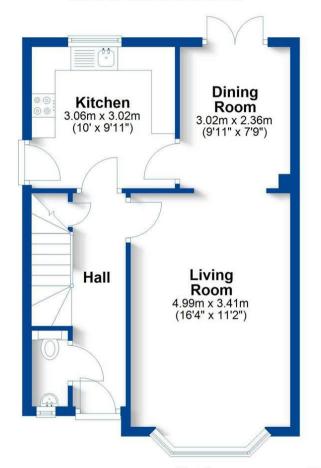

## **Ground Floor**

Approx. 43.8 sq. metres (471.7 sq. feet)

First Floor

Approx. 43.7 sq. metres (470.2 sq. feet)

Total area: approx. 87.5 sq. metres (941.9 sq. feet)

This plan is for illustration purposes only and should not be relied upon as a statement of fact