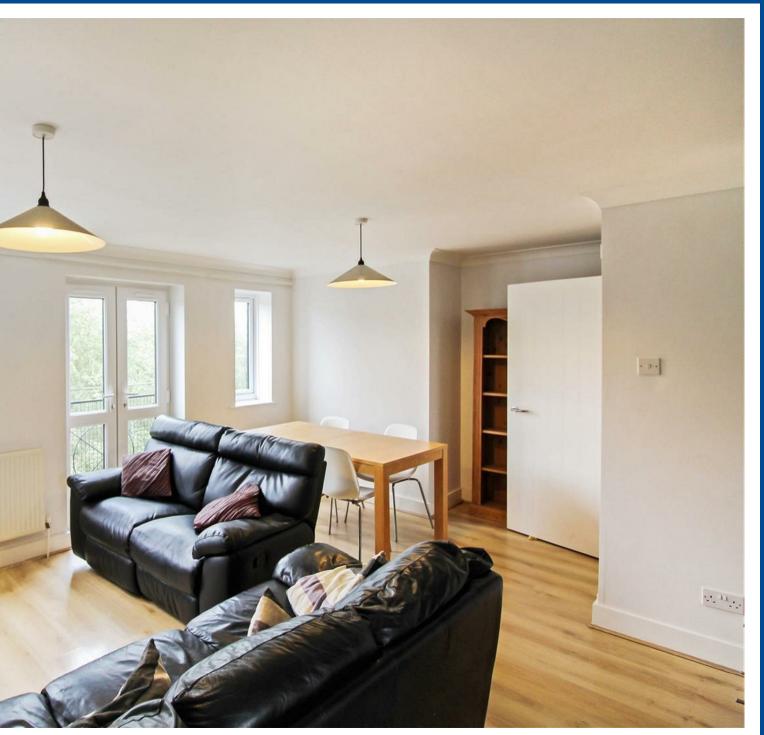

Modern presentation throughout and comprises in brief: Hallway with storage cupboard, spacious and light living room with wood effect laminate flooring and Juliet balcony looking over the communal gardens, breakfast kitchen with appliances included (washing machine, dishwasher and stand-alone fridge/freezer), two wellproportioned double bedrooms, both with built in mirrored wardrobes. Bathroom with full suite including shower over bath.