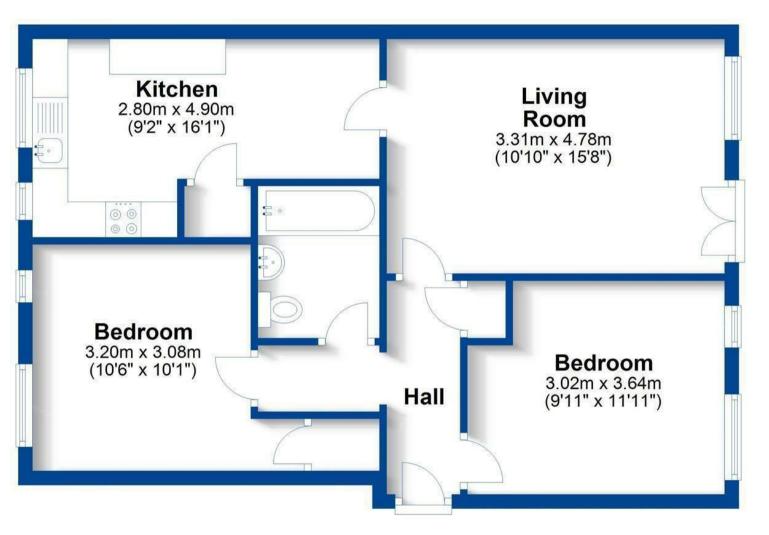

## Total area: approx. 61.2 sq. metres (658.9 sq. feet)

This plan is for illustration purposes only and should not be relied upon as a statement of fact Propery of Sheldon Bosley Knight Limited. Not to be reproduced