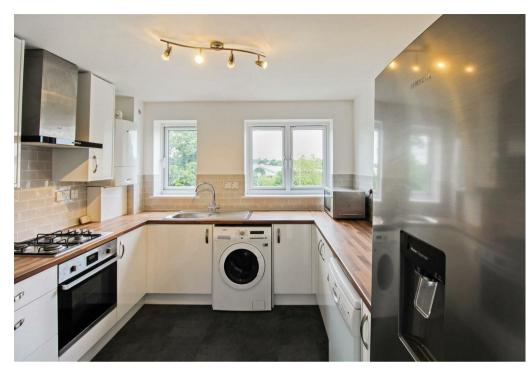

Modern presentation throughout and comprises in brief: Hallway with storage cupboard, spacious and light living room with wood effect laminate flooring and Juliet balcony looking over the communal gardens, breakfast kitchen with appliances included (washing machine, dishwasher and stand-alone fridge/freezer), two wellproportioned double bedrooms, both with built in mirrored wardrobes. Bathroom with full suite including shower over bath.