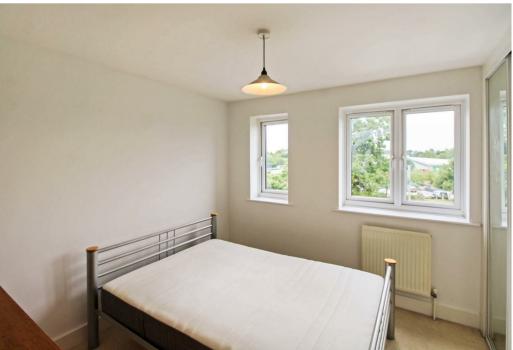

Modern presentation throughout and comprises in brief: Hallway with storage cupboard, spacious and light living room with wood effect laminate flooring and Juliet balcony looking over the communal gardens, breakfast kitchen with appliances included (washing machine, dishwasher and stand-alone fridge/freezer), two wellproportioned double bedrooms, both with built in mirrored wardrobes. Bathroom with full suite including shower over bath.