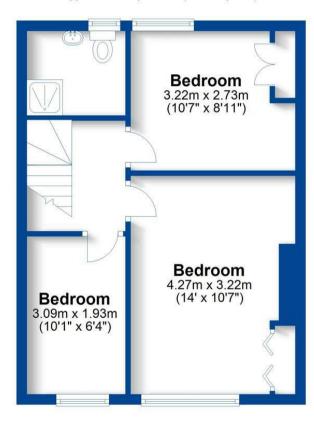

## **First Floor**

Approx. 37.3 sq. metres (401.2 sq. feet)

Total area: approx. 75.7 sq. metres (815.2 sq. feet)

This plan is for illustration purposes only and should not be relied upon as a statement of fact Property of Sheldon Bosley Knight not to be reproduced