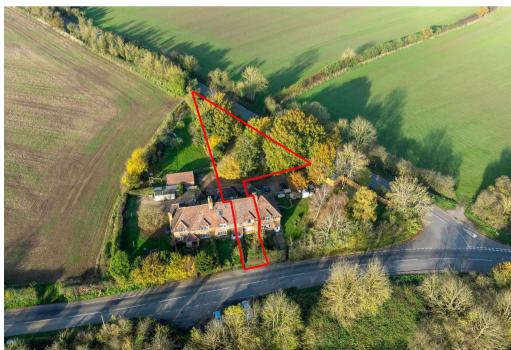

## **Property Description**

This three bedroomed terraced cottage is believed to be a former agricultural worker's cottage and occupies a very generous plot with a large garden to the rear.

The property offers scope for modernisation and refurbishment and has the added benefit of being sold with no onward chain. The cottage benefits from parking accessed from Welsh Road at the rear, with the property as a whole presenting an exceptional opportunity for a purchaser to modernise and re-model to a personal design and specification.

The accommodation comprises - Entrance hall, living room, kitchen and ground floor w.c. To the first floor there are three bedrooms and a shower room

The property is on the fringes of the village of Offchurch which has the facilities of a church, village hall and a particularly well regarded public house and is positioned just 3.5 miles out of the town centre of Leamington Spa which offers a wide range of cafes, restaurants, supermarkets and retail outlets. The town of Southam is just 6 miles away whilst the centre of Coventry is approximately 10 miles away. The Fosse Way is less than 1/2 mile away which provides links to the M40 and the Jaguar Land Rover facility, which is approximately 8 miles away.