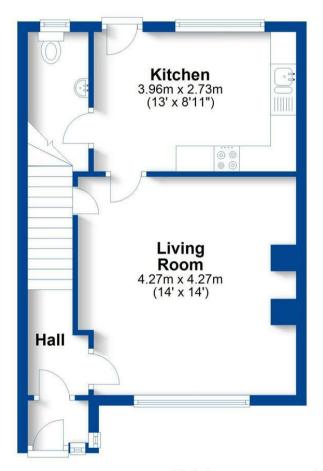

nd a shower room

The property is on the fringes of the village of Offchurch which has the facilities of a church, village hall and a particularly well regarded public house and is positioned just 3.5 miles out of the town centre of Leamington Spa which offers a wide range of cafes, restaurants, supermarkets and retail outlets. The town of Southam is just 6 miles away whilst the centre of Coventry is approximately 10 miles away. The Fosse Way is less than 1/2 mile away which provides links to the M40 and the Jaguar Land Rover facility, which is approximately 8 miles away.

The popular villages of Radford Semele and Cubbington are just a short drive away and have a good range of amenities including schools and shops.











## **Ground Floor**

Approx. 38.5 sq. metres (414.0 sq. feet)



## **First Floor**

Approx. 37.3 sq. metres (401.2 sq. feet)



Total area: approx. 75.7 sq. metres (815.2 sq. feet)

This plan is for illustration purposes only and should not be relied upon as a statement of fact Property of Sheldon Bosley Knight not to be reproduced

We routinely refer clients to both our recommended Legal Firm and a panel of Financial Services Providers. It is your decision whether you choose to deal with these companies. In making that decision, you should know that we receive a referral fee

## **Key Features**

- Character terraced cottage
- Three bedrooms
- Wonderful gardens
- Large plot
- Requires modernisation
- Sought after location close to Offchurch village and Radford Semele
- · Living room, kitchen
- Parking
- No Chain

Guide Price £395,000

EPC Rating - D