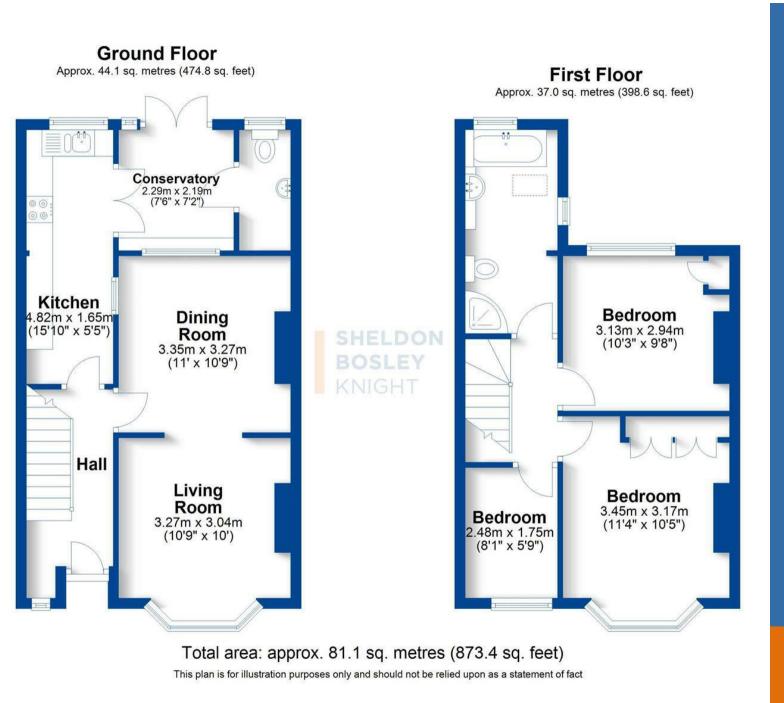

This spacious home comprises in brief: Entrance hallway, open plan living/dining room with feature gas fireplace to the living room and character bay window. Galley kitchen with appliances included (standalone fridge/freezer and dishwasher). Sunny breakfast room offers useful storage options and accesses the guest cloakroom and utility space, which houses the washing machine.

To the first floor: Two double bedrooms, with the main bedroom to the front elevation, hosting an excellent array of built in storage to include a dressing table/desk, further single bedroom also to the front elevation which makes for an excellent infant's room/ office. Generous light and bright bathroom with full suite including separate shower. Ladders from the landing gains entry to upper floor converted loft room with further storage options, this space provides many options of use.

With rear private garden, mainly laid to lawn and driveway parking for one car this property is offered unfurnished. Council Tax Band C. Energy Rating E.