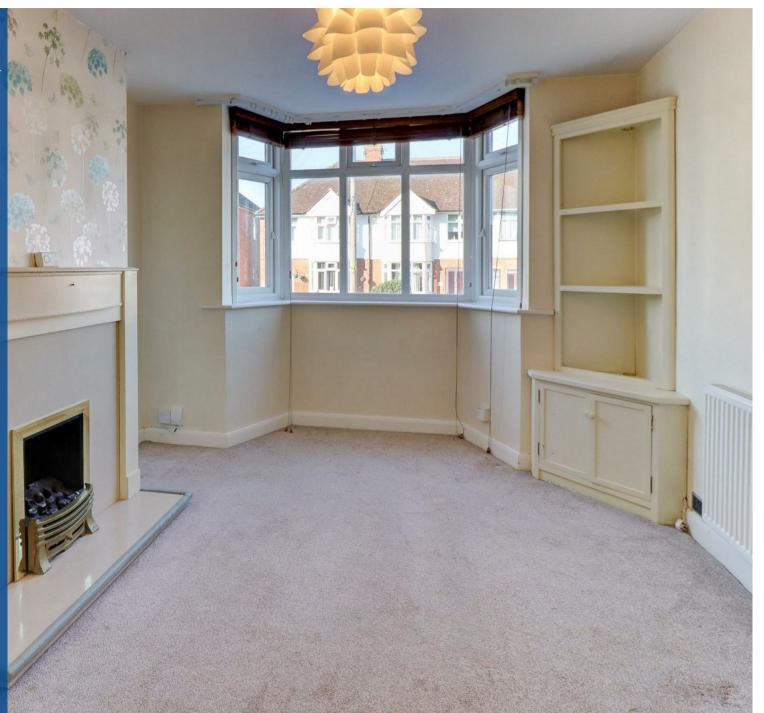

This spacious home comprises in brief: Entrance hallway, open plan living/dining room with feature gas fireplace to the living room and character bay window. Galley kitchen with appliances included (standalone fridge/freezer and dishwasher). Sunny breakfast room offers useful storage options and accesses the guest cloakroom and utility space, which houses the washing machine.