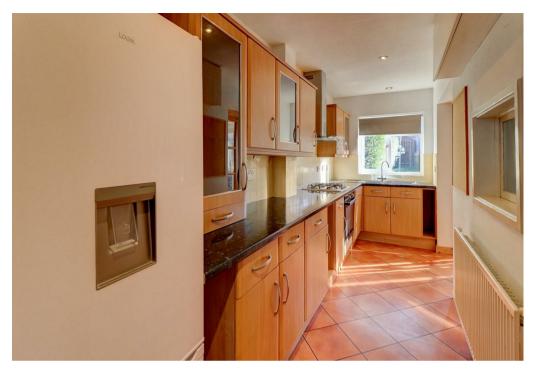

This spacious home comprises in brief: Entrance hallway, open plan living/dining room with feature gas fireplace to the living room and character bay window. Galley kitchen with appliances included (standalone fridge/freezer and dishwasher). Sunny breakfast room offers useful storage options and accesses the guest cloakroom and utility space, which houses the washing machine.