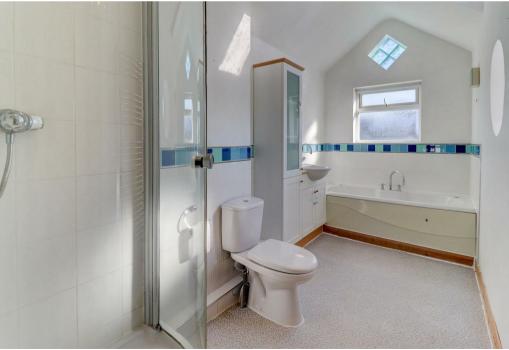

To the first floor: Two double bedrooms, with the main bedroom to the front elevation, hosting an excellent array of built in storage to include a dressing table/desk, further single bedroom also to the front elevation which makes for an excellent infant's room/ office. Generous light and bright bathroom with full suite including separate shower. Ladders from the landing gains entry to upper floor converted loft room with further storage options, this space provides many options of use.