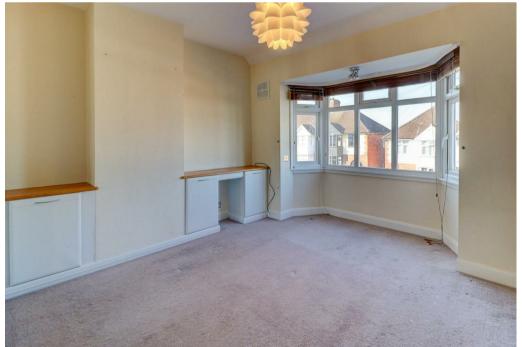

This spacious home comprises in brief: Entrance hallway, open plan living/dining room with feature gas fireplace to the living room and character bay window. Galley kitchen with appliances included (standalone fridge/freezer and dishwasher). Sunny breakfast room offers useful storage options and accesses the guest cloakroom and utility space, which houses the washing machine.