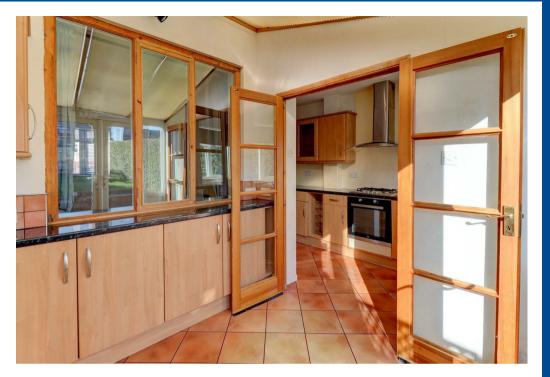

This spacious home comprises in brief: Entrance hallway, open plan living/dining room with feature gas fireplace to the living room and character bay window. Galley kitchen with appliances included (standalone fridge/freezer and dishwasher). Sunny breakfast room offers useful storage options and accesses the guest cloakroom and utility space, which houses the washing machine.