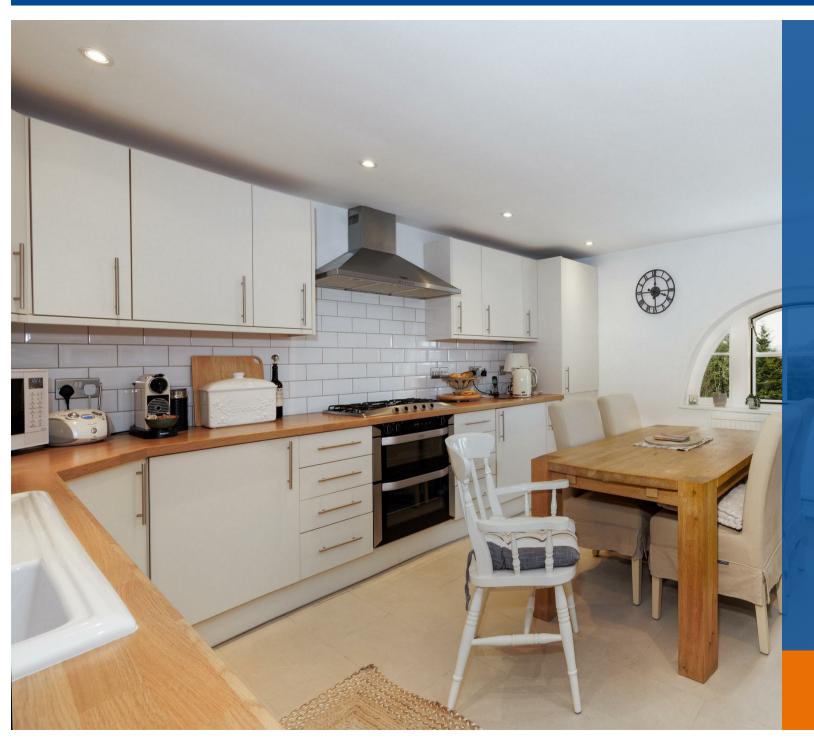

Internally this immaculate apartment comprises of an entrance hallway, a sizable living room with dual aspect windows, modern kitchen/diner, family bathroom, a main bedroom with shower ensuite and a second spacious bedroom with a dressing room or potential study area. Outside the property enjoys the benefit of some lovely mature communal gardens plus allocated off street parking.