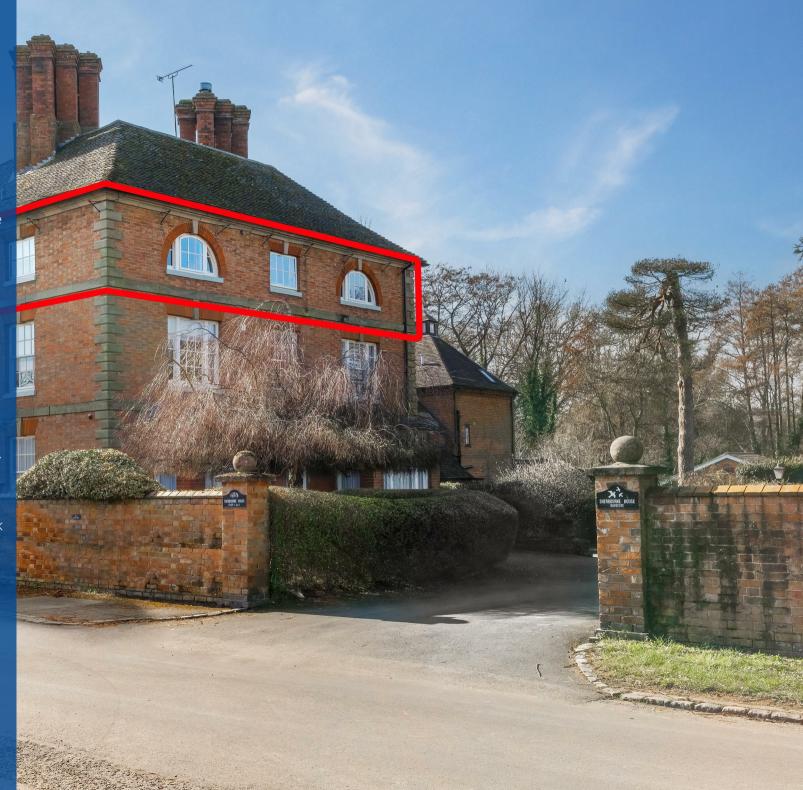

## **Property Description**

Forming part of an impressive period style building a wonderfully presented top floor spacious apartment offering super views and being located in a highly sought after village of Sherbourne giving excellent access to both Warwick and Stratford upon Avon.

Internally this immaculate apartment comprises of an entrance hallway, a sizable living room with dual aspect windows, modern kitchen/diner, family bathroom, a main bedroom with shower ensuite and a second spacious bedroom with a dressing room or potential study area. Outside the property enjoys the benefit of some lovely mature communal gardens plus allocated off street parking.