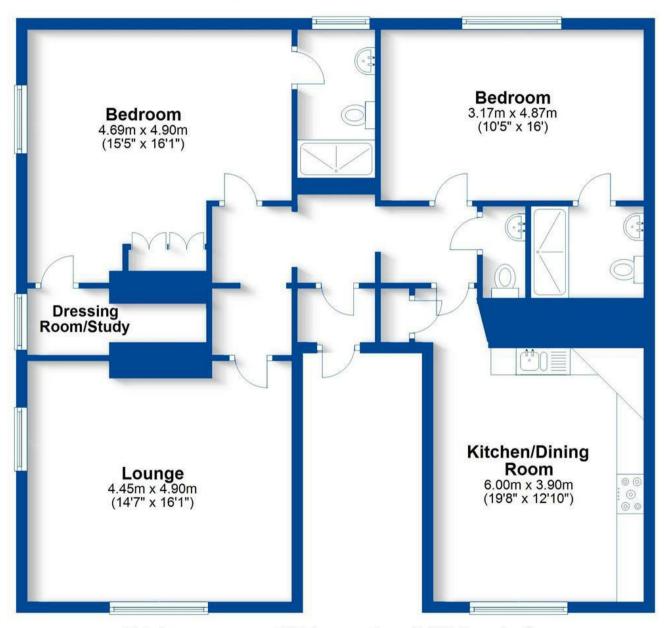

## **Second Floor**

Approx. 107.1 sq. metres (1152.4 sq. feet)

Total area: approx. 107.1 sq. metres (1152.4 sq. feet)

This plan is for illustration purposes only and should not be relied upon as a statement of fact