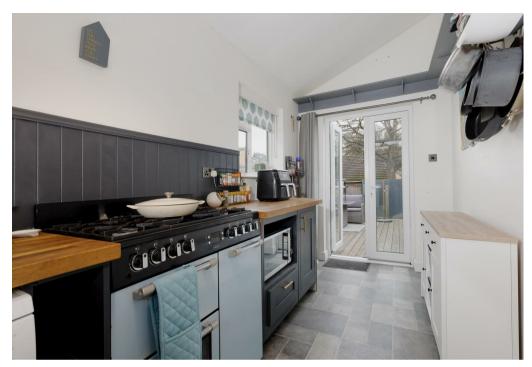

## **Property Description**

An extremely stylish two bedroom period terrace home located in a highly popular part of Warwick and within easy walking distance to the train station.

Internally this super home offers an entrance hallway, bay fronted living room, dining room and kitchen leading to the rear garden. There is a very useful cellar which can be used for a number of uses such as hobby room/study, whilst on the first floor there are two spacious bedrooms and a contemporary styled bathroom.

## **Key Features**

- Highly popular location
- Walking distance to Train Station, Warwick hospital and the bustling town centre
- · Well presented throughout
- Very useful cellar space
- Private rear garden
- Modern fitted kitchen
- Spacious and contemporary bathroom
- Two generous bedrooms
- Energy rating D