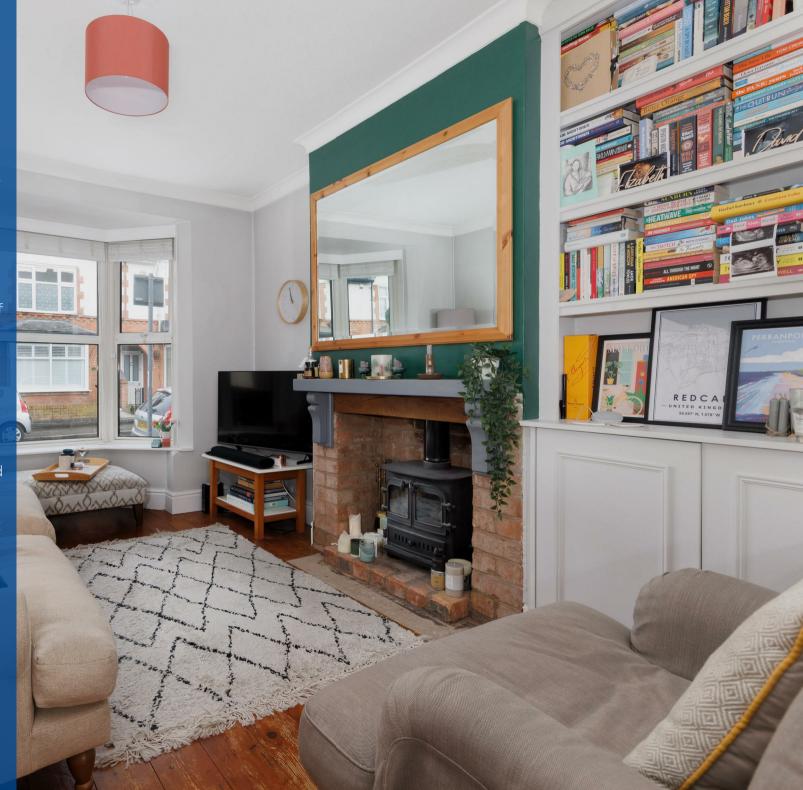

## **Property Description**

An extremely stylish two bedroom period terrace home located in a highly popular part of Warwick and within easy walking distance to the train station.

Internally this super home offers an entrance hallway, bay fronted living room, dining room and kitchen leading to the rear garden. There is a very useful cellar which can be used for a number of uses such as hobby room/study, whilst on the first floor there are two spacious bedrooms and a contemporary styled bathroom.

## **Key Features**

- Highly popular location
- Walking distance to Train Station, Warwick hospital and the bustling town centre
- · Well presented throughout
- Very useful cellar space
- Private rear garden
- Modern fitted kitchen
- Spacious and contemporary bathroom
- Two generous bedrooms
- Energy rating D