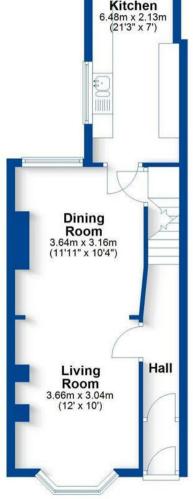

## **Property Description**

An extremely stylish two bedroom period terrace home located in a highly popular part of Warwick and within easy walking distance to the train station.

Internally this super home offers an entrance hallway, bay fronted living room, dining room and kitchen leading to the rear garden. There is a very useful cellar which can be used for a number of uses such as hobby room/study, whilst on the first floor there are two spacious bedrooms and a contemporary styled bathroom.

Guide Price £335,000

**Basement** 

Cellar 3.64m x 2.81m (11'11" x 9'3")

EPC Rating - D

Tenure - Freehold

Council Tax Band - C

Local Authority Warwick

Total area: approx. 91.8 sq. metres (988.5 sq. feet)