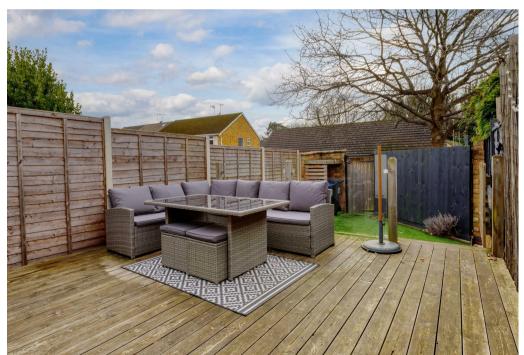

To the front of the property there is a shallow foregarden with footpath to front door, the rear garden is very private and non overlooked with a raised decked area for entertaining.

This charming home is in a highly sought after location within walking distance to parks, local shops and Warwick Hospital.