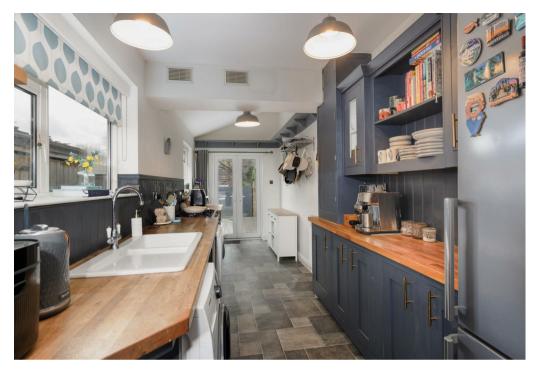

## **Property Description**

An extremely stylish two bedroom period terrace home located in a highly popular part of Warwick and within easy walking distance to the train station.

Internally this super home offers an entrance hallway, bay fronted living room, dining room and kitchen leading to the rear garden. There is a very useful cellar which can be used for a number of uses such as hobby room/study, whilst on the first floor there are two spacious bedrooms and a contemporary styled bathroom.

## **Key Features**

- Highly popular location
- Walking distance to Train Station, Warwick hospital and the bustling town centre
- · Well presented throughout
- Very useful cellar space
- Private rear garden
- Modern fitted kitchen
- Spacious and contemporary bathroom
- Two generous bedrooms
- Energy rating D