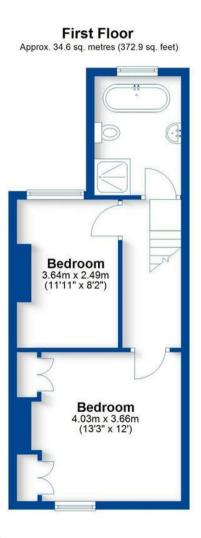

## **Property Description**

An extremely stylish two bedroom period terrace home located in a highly popular part of Warwick and within easy walking distance to the train station.

Internally this super home offers an entrance hallway, bay fronted living room, dining room and kitchen leading to the rear garden. There is a very useful cellar which can be used for a number of uses such as hobby room/study, whilst on the first floor there are two spacious bedrooms and a contemporary styled bathroom.

## **Key Features**

- Highly popular location
- Walking distance to Train Station, Warwick hospital and the bustling town centre
- · Well presented throughout
- Very useful cellar space
- Private rear garden
- Modern fitted kitchen
- Spacious and contemporary bathroom
- Two generous bedrooms
- Energy rating D