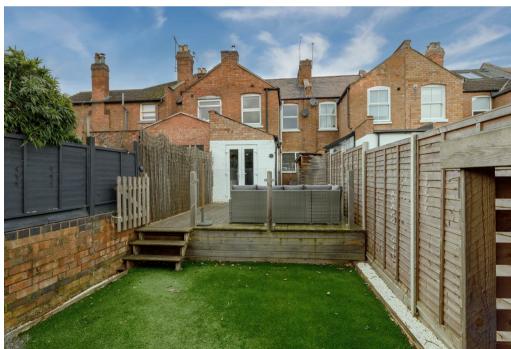

To the front of the property there is a shallow foregarden with footpath to front door, the rear garden is very private and non overlooked with a raised decked area for entertaining.

This charming home is in a highly sought after location within walking distance to parks, local shops and Warwick Hospital.