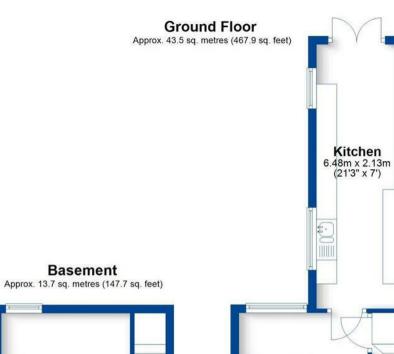

Guide Price £335,000

**Basement** 

Cellar 3.64m x 2.81m (11'11" x 9'3")

EPC Rating - D

Tenure - Freehold

Council Tax Band - C

Local Authority Warwick

Total area: approx. 91.8 sq. metres (988.5 sq. feet)

This plan is for illustration purposes only and should not be relied upon as a statement of fact

We routinely refer clients to both our recommended legal firm and a panel of financial services providers. It is your decision whether you choose to deal with these companies. In making that decision, you should know that we receive a referral fee.