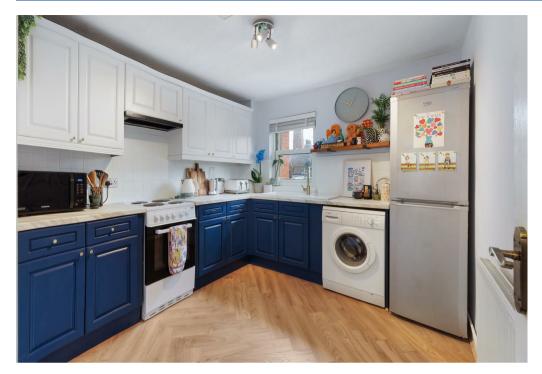

The property would make an ideal first purchase or investment buy and has accommodation that comprises -Entrance door with staircase rising to the first floor, entrance hall with useful storage cupboards, good sized living room, kitchen with fridge, oven and washing machine included, large double bedroom and shower room.