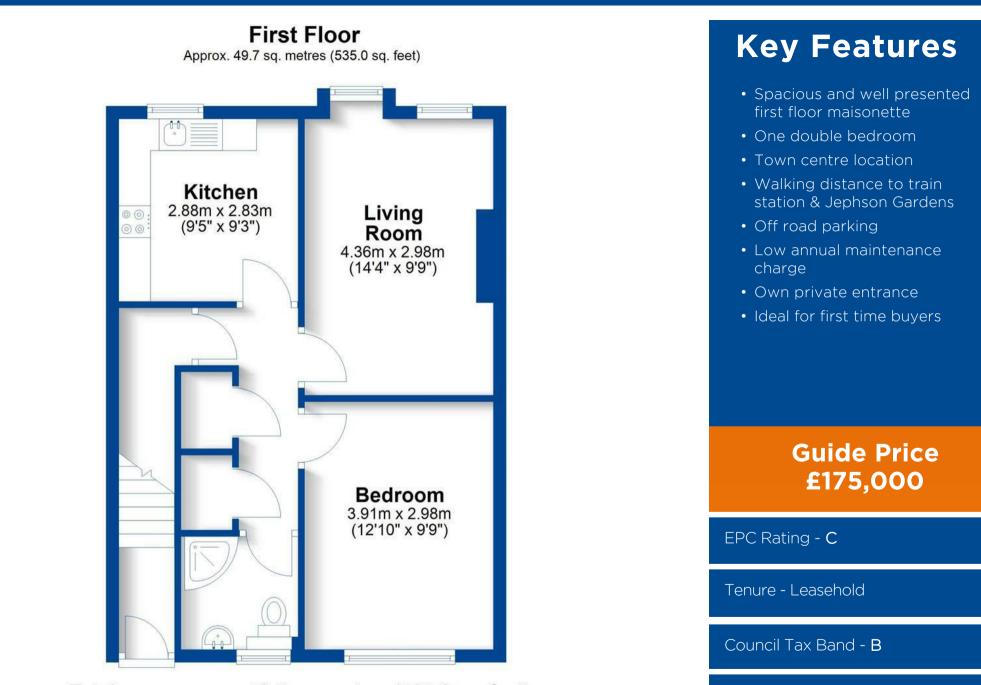

The property would make an ideal first purchase or investment buy and has accommodation that comprises -Entrance door with staircase rising to the first floor, entrance hall with useful storage cupboards, good sized living room, kitchen with fridge, oven and washing machine included, large double bedroom and shower room.

This is a lovely property which must be viewed to appreciate the space on offer.

We routinely refe**Toteats arean approx**m**4917**d **sepantietres**d (535,050, **Sepantietres**d) Services Providers. It is your decision whether you choose to deal with these companies. In making that decision, you should know that we receive a referral fee