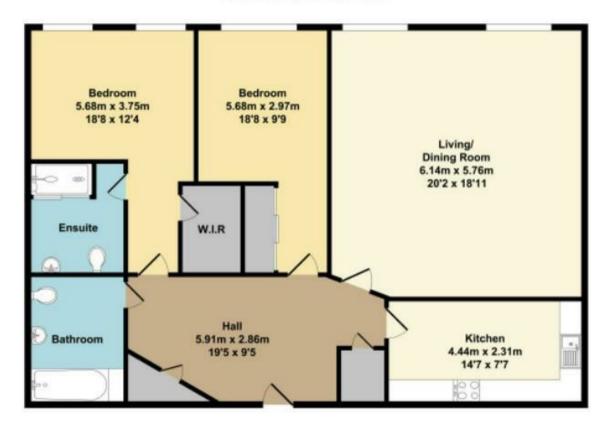

## Total Approx. Floor Area 108.41 Sq.M. (1167 Sq.Ft.)

Whilst every attempt has been made to ensure the accuracy of the floor plan contained here, measurements of doors, windows, rooms and any other items are approximate and no responsibility is taken for any error, omission, or mis-statement. This plan is for illustrative purposes only and should be used as such by any prospective purchaser. The services systems and appliance shown have not been tested and no guarantee as to their operability or efficiency can be given.