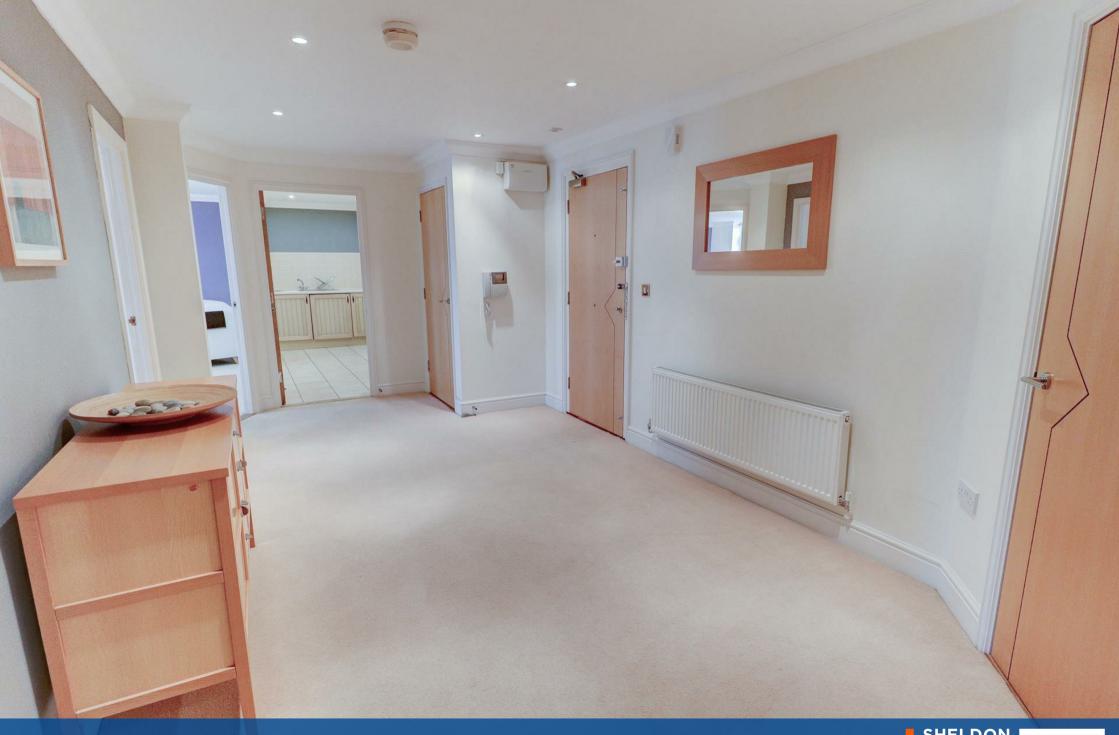

With a secure entrance system the accommodation comprises in brief - Extremely generous entrance hall with storage cupboard, light and bright living room with dining area, ample space to work from home and patio doors that open out to the petite terrace (standing space), fitted kitchen with range of integrated appliances.