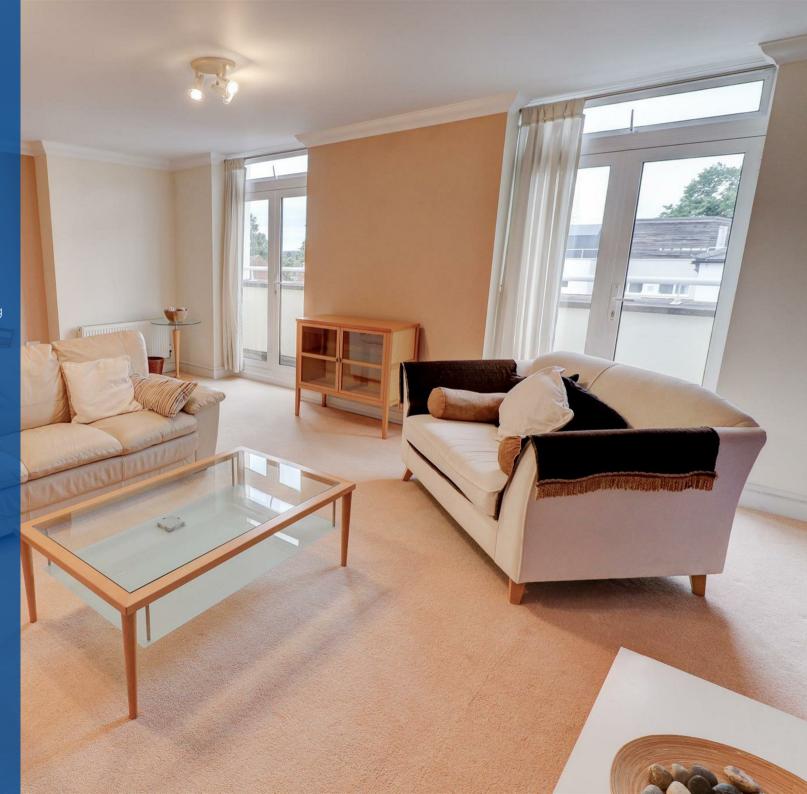

With a secure entrance system the accommodation comprises in brief - Extremely generous entrance hall with storage cupboard, light and bright living room with dining area, ample space to work from home and patio doors that open out to the petite terrace (standing space), fitted kitchen with range of integrated appliances.