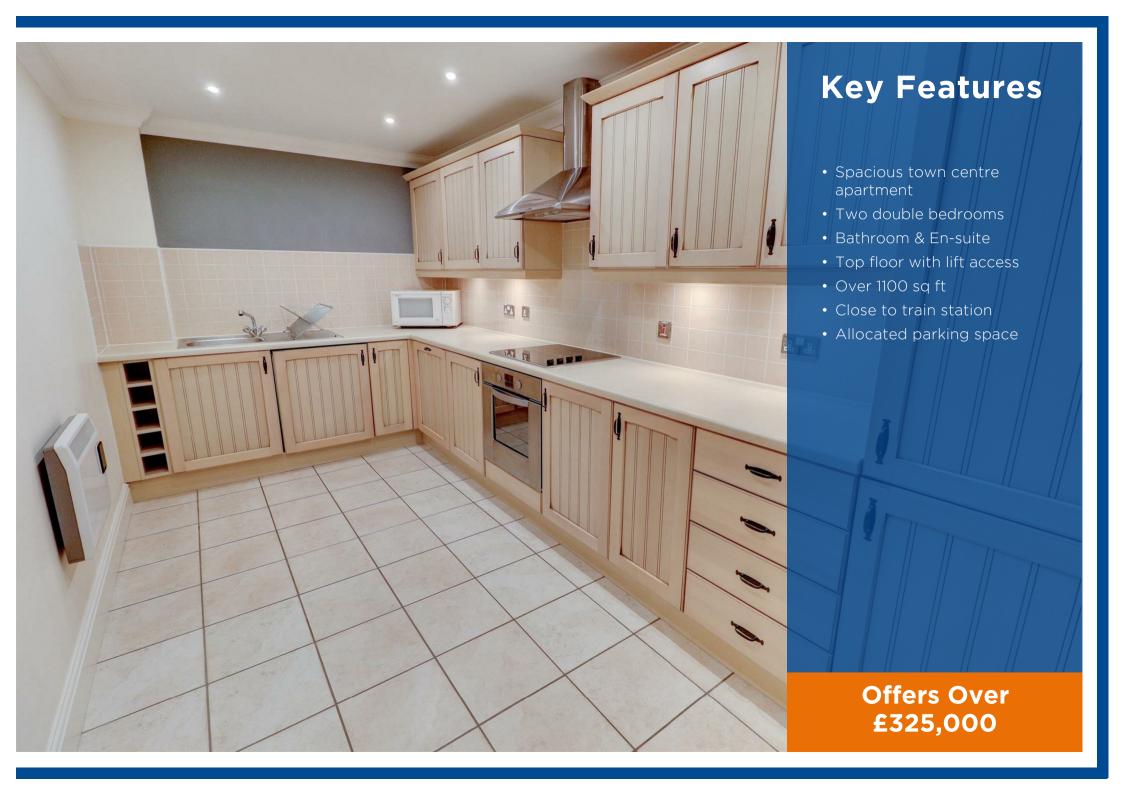

With a secure entrance system the accommodation comprises in brief - Extremely generous entrance hall with storage cupboard, light and bright living room with dining area, ample space to work from home and patio doors that open out to the petite terrace (standing space), fitted kitchen with range of integrated appliances.

The main bedroom has an en-suite shower room and walk in wardrobe, there is a further double bedroom and generous main bathroom with shower over bath.

With a secure ground floor parking space for one car.