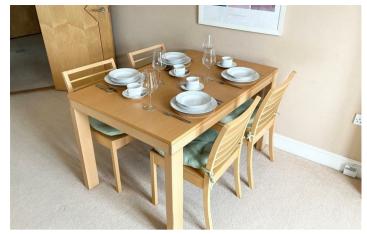

With a secure entrance system the accommodation comprises in brief - Extremely generous entrance hall with storage cupboard, light and bright living room with dining area, ample space to work from home and patio doors that open out to the petite terrace (standing space), fitted kitchen with range of integrated appliances.