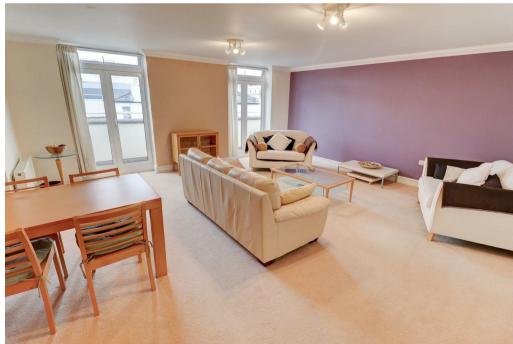

With a secure entrance system the accommodation comprises in brief - Extremely generous entrance hall with storage cupboard, light and bright living room with dining area, ample space to work from home and patio doors that open out to the petite terrace (standing space), fitted kitchen with range of integrated appliances.