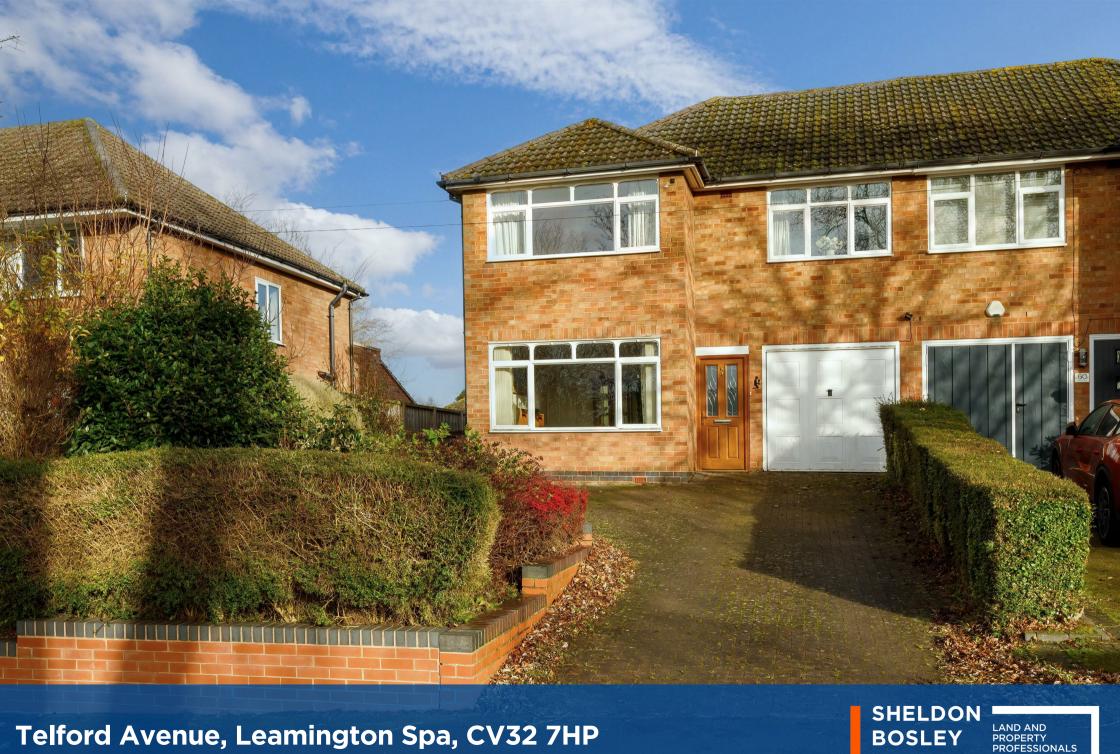

KNIGHT

Telford Avenue, Leamington Spa, CV32 7HP

## Property Description

This spacious four bedroom semi detached property is located in a very sought after north east Leamington location with good local schools right on the doorstep, and Leamington town centre just a short drive away.

Boasting a large rear garden and offering excellent scope for further updating and improvement in order to create a superb family home.

The accommodation ,which is in excess of 1500 sq ft, comprises - Entrance hall, dining room, extended living room, breakfast kitchen and ground floor cloakroom/w.c.

To the first floor there are three double bedrooms with en-suite to the master bedroom, a family bathroom and separate w.c. A staircase rises to the second floor loft bedroom.

Outside there is driveway parking to the front leading to the integral garage, and to the rear a very generous garden being mainly laid to lawn