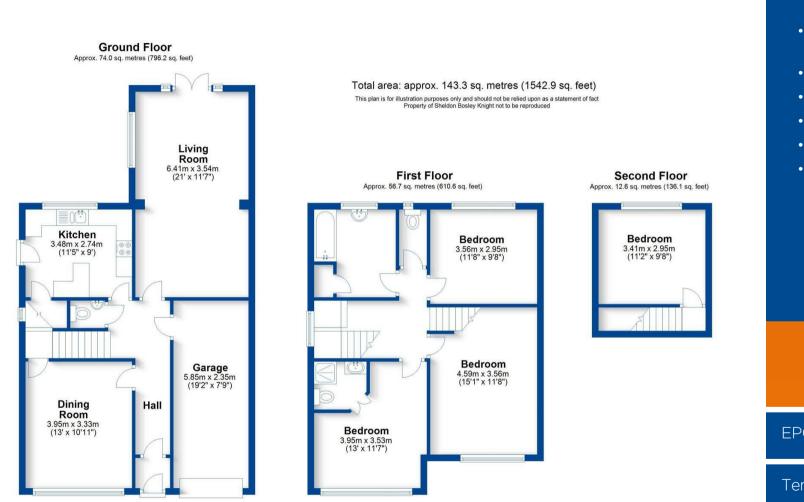

Boasting a large rear garden and offering excellent scope for further updating and improvement in order to create a superb family home.

The accommodation ,which is in excess of 1500 sq ft, comprises - Entrance hall, dining room, extended living room, breakfast kitchen and ground floor cloakroom/w.c.

To the first floor there are three double bedrooms with en-suite to the master bedroom, a family bathroom and separate w.c. A staircase rises to the second floor loft bedroom.

Outside there is driveway parking to the front leading to the integral garage, and to the rear a very generous garden being mainly laid to lawn