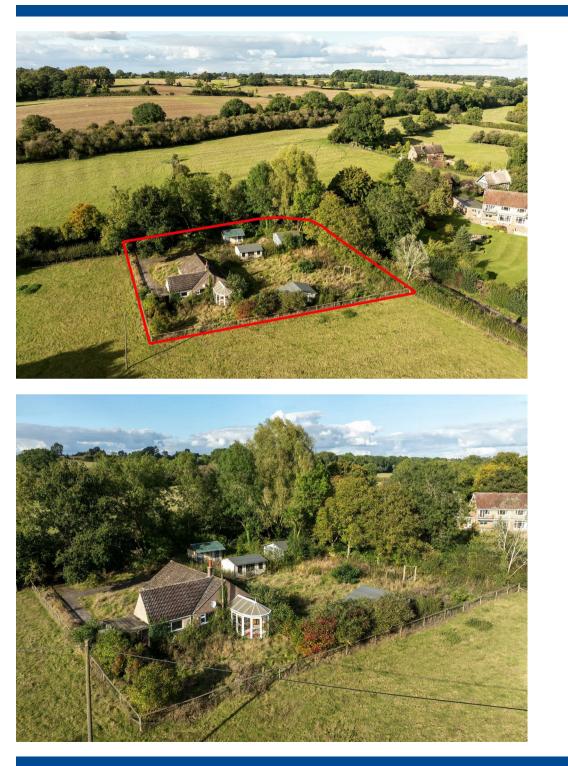

Please view approved planning permission reference R23/0415 on Rugby Borough Council planning portal for more details.

**Key Features** 

- Planning permission granted
- Wonderful opportunity to create unique family home
- Beautiful rural setting
- Convenient access to Rugby town centre
- Highly sought after village location
- Approximate plot size of 0.45 of an acre
- Numerous outbuildings
- Gated driveway
- Close to Draycote Water
- Energy rating F