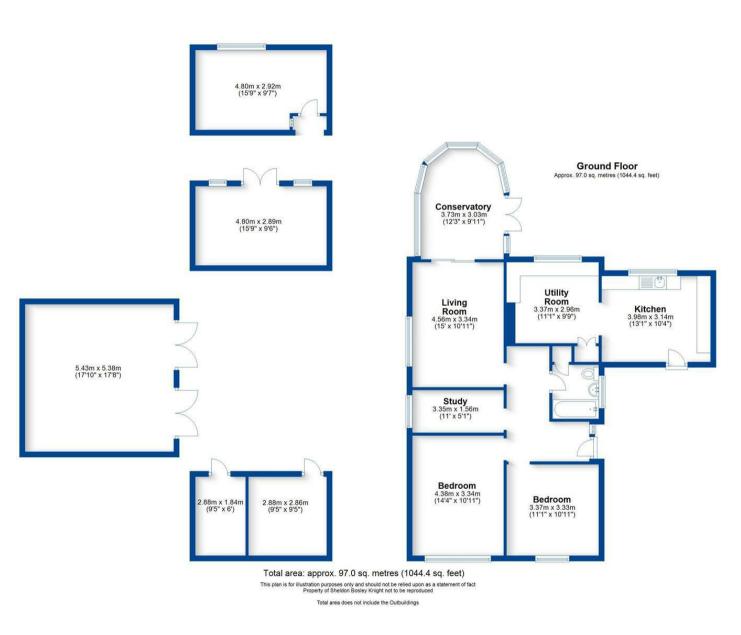

Manor Cottage currently consists of a detached bungalow requiring complete refurbishment positioned in a substantial plot with outbuildings.

This plot is in the idyllic location of Draycote and offers convenient access to the major road networks including the M45, M1 and A45. Rugby town centre is approximately 5 miles drive and offers a varied selection of shopping and recreational activities including excellent independent schooling covering Rugby School, Bilton Grange and Princethorpe College.

Please view approved planning permission reference R23/0415 on Rugby Borough Council planning portal for more details.

**Key Features** 

- Planning permission granted
- Wonderful opportunity to create unique family home
- Beautiful rural setting
- Convenient access to Rugby town centre
- Highly sought after village location
- Approximate plot size of 0.45 of an acre
- Numerous outbuildings
- Gated driveway
- Close to Draycote Water
- Energy rating F