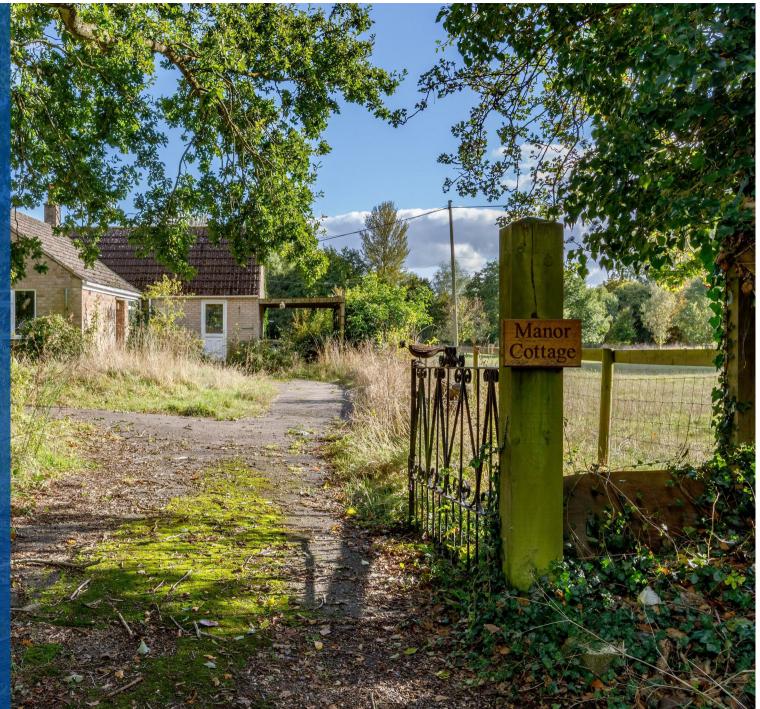

Manor Cottage currently consists of a detached bungalow requiring complete refurbishment positioned in a substantial plot with outbuildings.

This plot is in the idyllic location of Draycote and offers convenient access to the major road networks including the M45, M1 and A45. Rugby town centre is approximately 5 miles drive and offers a varied selection of shopping and recreational activities including excellent independent schooling covering Rugby School, Bilton Grange and Princethorpe College.