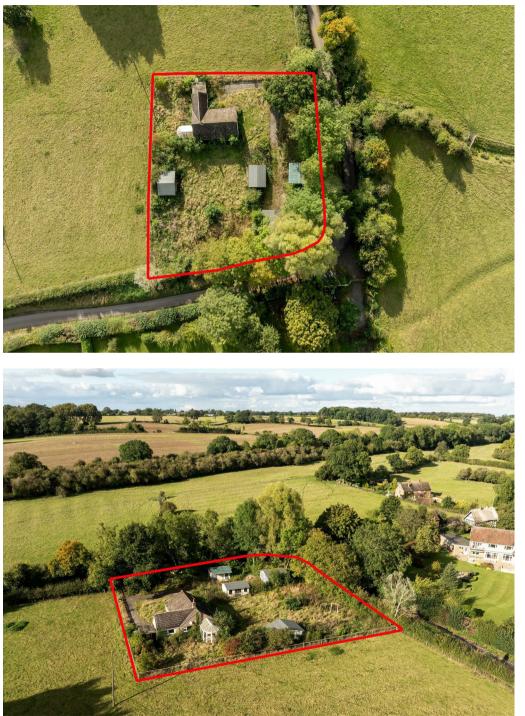

Please view approved planning permission reference R23/0415 on Rugby Borough Council planning portal for more details.

**Key Features** 

- Planning permission granted
- Wonderful opportunity to create unique family home
- Beautiful rural setting
- Convenient access to Rugby town centre
- Highly sought after village location
- Approximate plot size of 0.45 of an acre
- Numerous outbuildings
- Gated driveway
- Close to Draycote Water
- Energy rating F