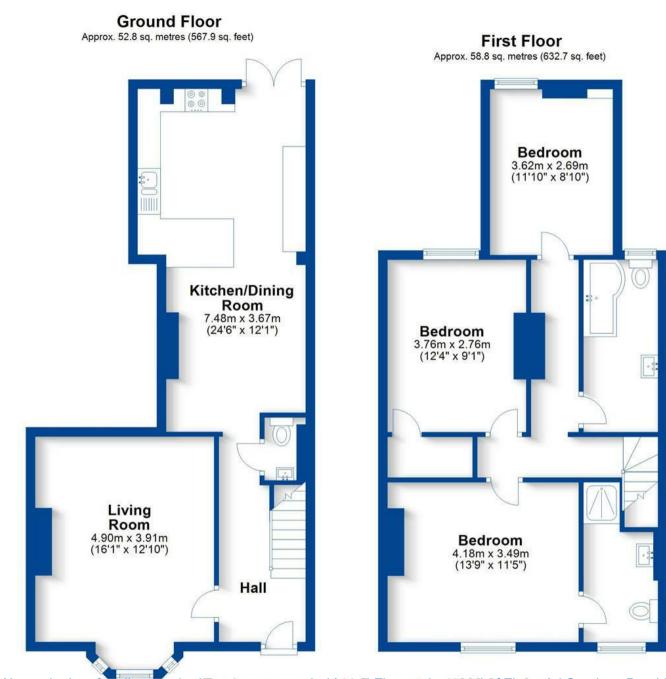

The property is being sold with no upward chain and is offered in turn key condition having been modernised throughout. The accommodation comprises - Entrance hall, cloakroom/w.c, living room with bay window and good sized kitchen/diner with range of integrated appliances and direct access to the rear garden.

To the first floor there are three good sized bedrooms, the master bedroom having an en-suite shower room, and a contemporary refitted bathroom.

Outside to the rear there is a broadly west facing garden.