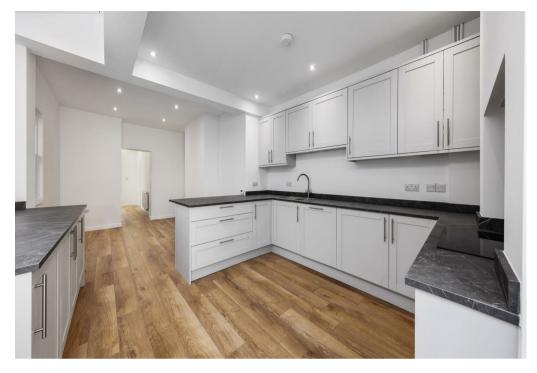

The property is being sold with no upward chain and is offered in turn key condition having been modernised throughout. The accommodation comprises - Entrance hall, cloakroom/w.c, living room with bay window and good sized kitchen/diner with range of integrated appliances and direct access to the rear garden.