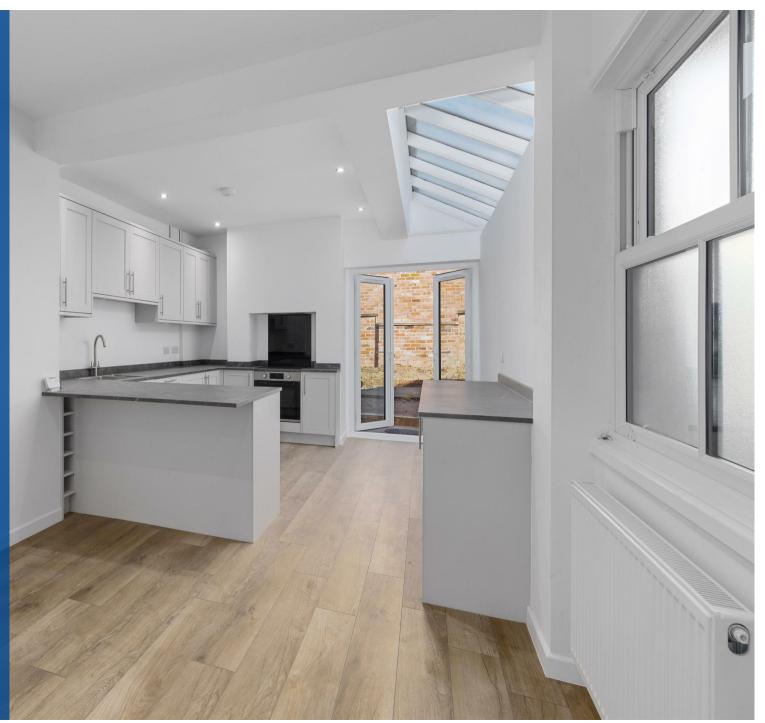

The property is being sold with no upward chain and is offered in turn key condition having been modernised throughout. The accommodation comprises - Entrance hall, cloakroom/w.c, living room with bay window and good sized kitchen/diner with range of integrated appliances and direct access to the rear garden.