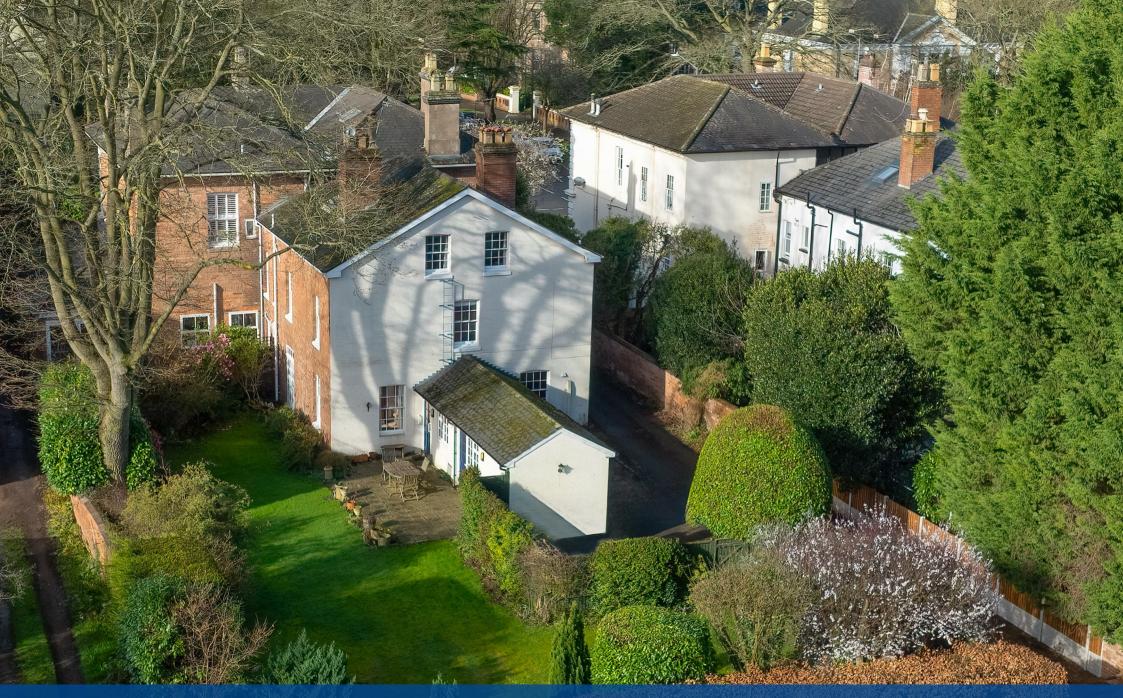

## **Property Description**

A beguiling and unique home - formerly the rear wing of a Victorian mansion handily located in this popular North Leamington Spa location just a short distance from the town centre.

This very spacious property offers nearly 3000 sq ft of accommodation and is being sold with no upward chain. It does require modernisation but has bags of potential and quite uniquely has a wonderful large rear garden.

On the second floor there are a further three bedrooms and a very useful storage area.

Outside is a charming well tended private garden, parking spaces and useful workshop.

We have been advised by our client that the property is freehold but has a leasehold element. We would advise any interested party to verify with their legal representative.