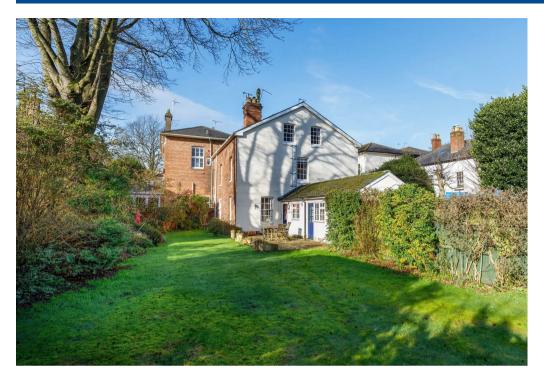

## **Property Description**

A beguiling and unique home - formerly the rear wing of a Victorian mansion handily located in this popular North Leamington Spa location just a short distance from the town centre.

This very spacious property offers nearly 3000 sq ft of accommodation and is being sold with no upward chain. It does require modernisation but has bags of potential and quite uniquely has a wonderful large rear garden.