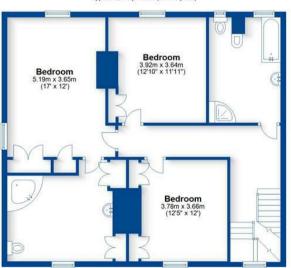

First Floor
Approx. 92.1 sq. metres (991.1 sq. feet

Second Floor
Approx. 75.4 sq. metres (811.5 sq. feet)

Bedroom
3.64m x 3.09m
(11'11" x 10'2")

Bedroom
3.66m x 2.77m
(12' x 9'1')

Total area: approx. 277.0 sq. metres (2982.0 sq. feet)