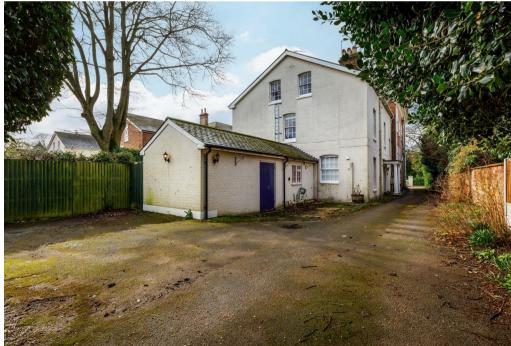

## **Property Description**

A beguiling and unique home - formerly the rear wing of a Victorian mansion handily located in this popular North Leamington Spa location just a short distance from the town centre.

This very spacious property offers nearly 3000 sq ft of accommodation and is being sold with no upward chain. It does require modernisation but has bags of potential and quite uniquely has a wonderful large rear garden.