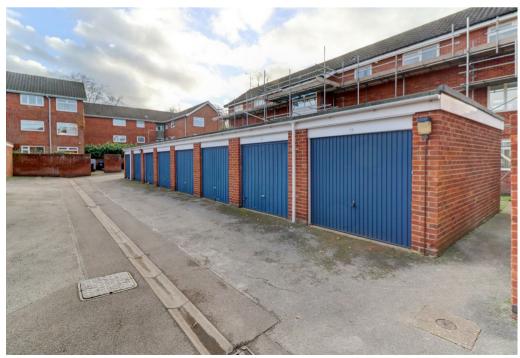

This property comprises in brief - Communal entrance, private entrance hall with generous cloak cupboard/storage room, living room with ample space for dining table and chairs and private balcony with an excellent outlook, fitted kitchen, two double bedrooms to the rear elevation facing the cricket ground, bathroom with full suite including shower over bath and airing cupboard. The property also has a single garage en bloc.

## **Key Features**

- Ground floor apartment
- Sought after location close to town centre
- Two double bedrooms
- Garage en bloc
- Views over the cricket ground
- Refitted kitchen
- Bathroom
- Ideal first time buy or buy to let