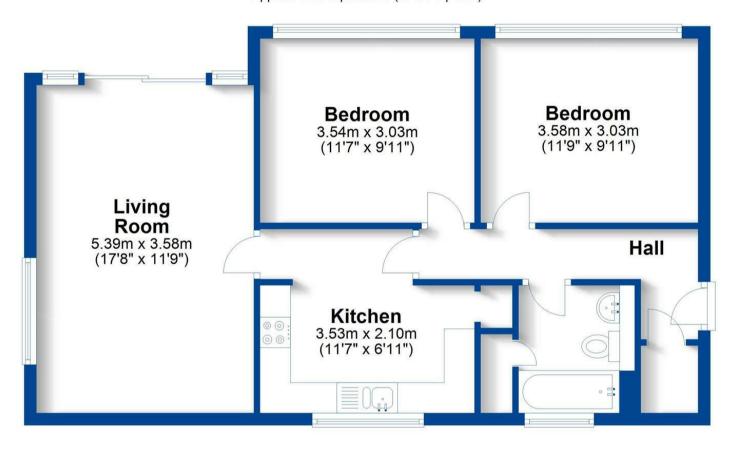

## **Ground Floor**

Approx. 64.3 sq. metres (691.6 sq. feet)

Total area: approx. 64.3 sq. metres (691.6 sq. feet)

This plan is for illustration purposes only and should not be relied upon as a statement of fact Property of Sheldon Bosley Knight not to be reproduced