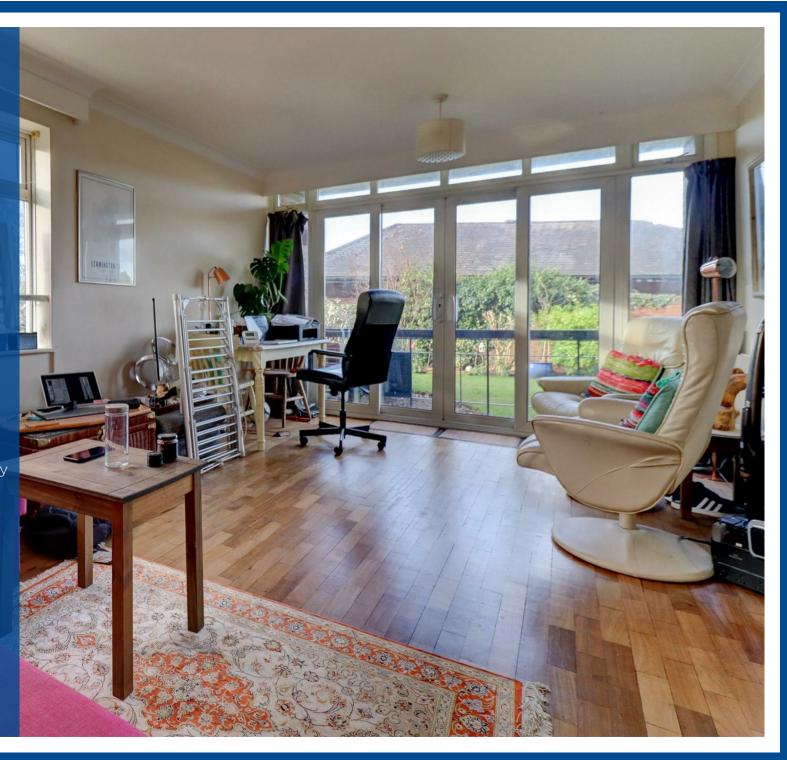

This property comprises in brief - Communal entrance, private entrance hall with generous cloak cupboard/storage room, living room with ample space for dining table and chairs and private balcony with an excellent outlook, fitted kitchen, two double bedrooms to the rear elevation facing the cricket ground, bathroom with full suite including shower over bath and airing cupboard. The property also has a single garage en bloc.