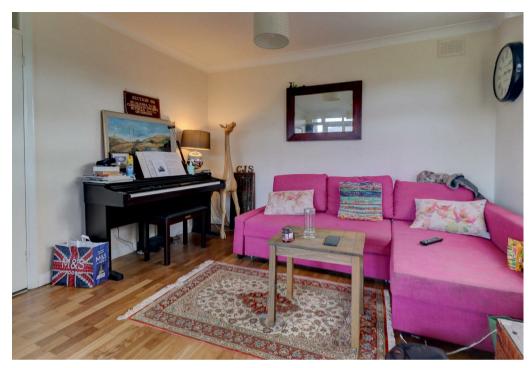

This property comprises in brief - Communal entrance, private entrance hall with generous cloak cupboard/storage room, living room with ample space for dining table and chairs and private balcony with an excellent outlook, fitted kitchen, two double bedrooms to the rear elevation facing the cricket ground, bathroom with full suite including shower over bath and airing cupboard. The property also has a single garage en bloc.