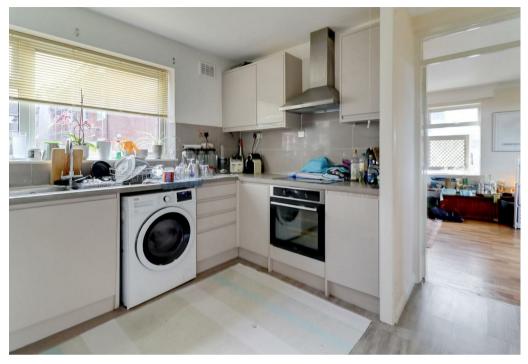

This property comprises in brief - Communal entrance, private entrance hall with generous cloak cupboard/storage room, living room with ample space for dining table and chairs and private balcony with an excellent outlook, fitted kitchen, two double bedrooms to the rear elevation facing the cricket ground, bathroom with full suite including shower over bath and airing cupboard. The property also has a single garage en bloc.

## **Key Features**

- Ground floor apartment
- Sought after location close to town centre
- Two double bedrooms
- Garage en bloc
- Views over the cricket ground
- Refitted kitchen
- Bathroom
- Ideal first time buy or buy to let