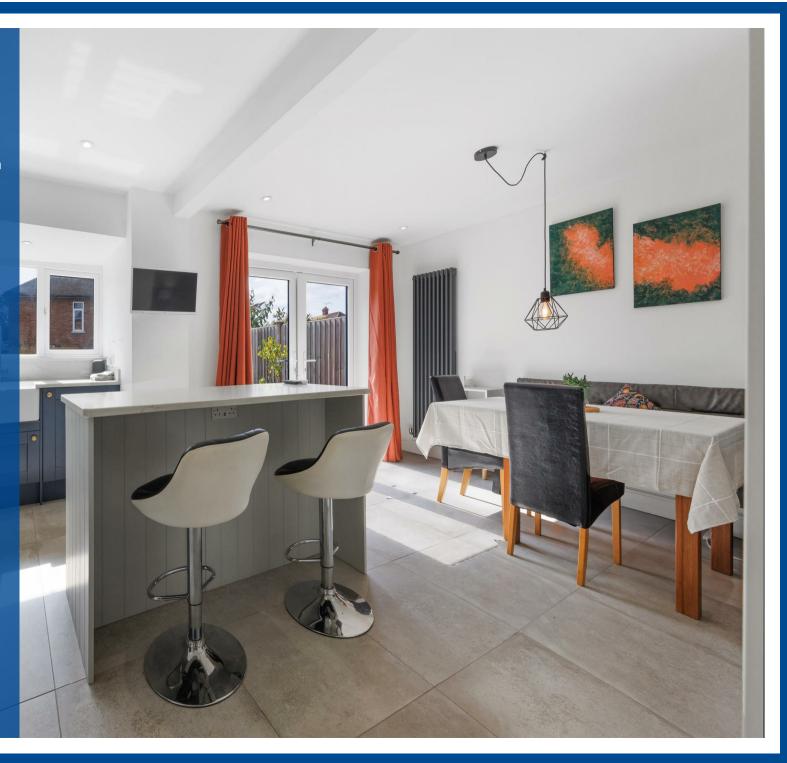

This turnkey property would make a lovely first home and has accommodation that comprises - Entrance hall, living room to the front with wood burning stove, downstairs cloakroom/w.c, good sized kitchen/dining room with quartz work tops, range of integrated appliances and french doors leading to the rear garden.