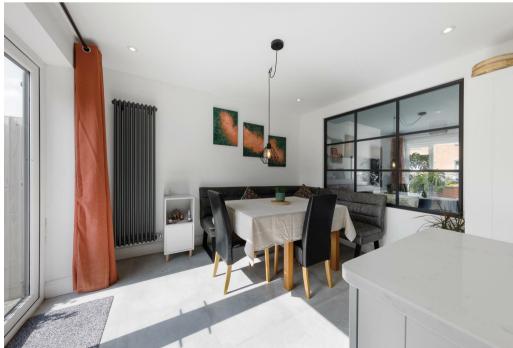

This turnkey property would make a lovely first home and has accommodation that comprises - Entrance hall, living room to the front with wood burning stove, downstairs cloakroom/w.c, good sized kitchen/dining room with quartz work tops, range of integrated appliances and french doors leading to the rear garden.

## **Key Features**

- Immaculate semi detached property
- Three bedrooms
- Sought after location in North Leamington
- Refitted kitchen/dining room
- Luxury bathroom
- South West facing rear garden
- Off road parking
- Cul de sac
- A must view property