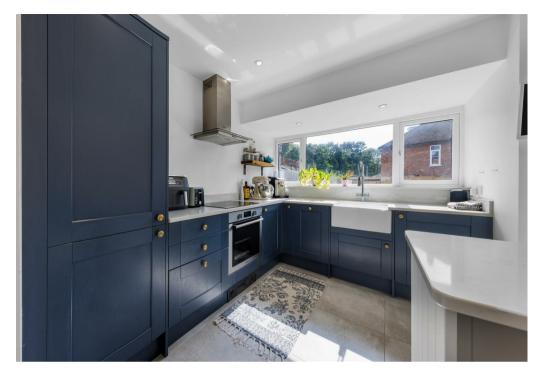

This turnkey property would make a lovely first home and has accommodation that comprises - Entrance hall, living room to the front with wood burning stove, downstairs cloakroom/w.c, good sized kitchen/dining room with quartz work tops, range of integrated appliances and french doors leading to the rear garden.

## **Key Features**

- Immaculate semi detached property
- Three bedrooms
- Sought after location in North Leamington
- Refitted kitchen/dining room
- Luxury bathroom
- South West facing rear garden
- Off road parking
- Cul de sac
- A must view property