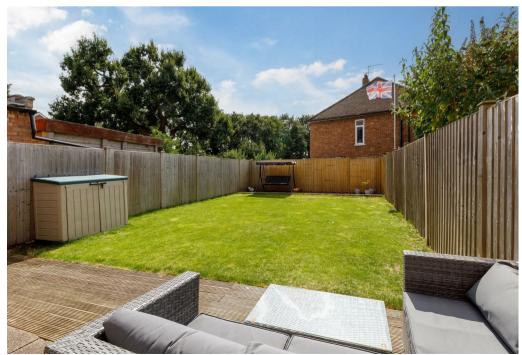

To the first floor there are three bedrooms and a luxury refitted bathroom. Outside to the front there is a block paved driveway providing off road parking and to the rear a good sized south west facing garden being mainly laid to lawn with patio and decking.

## **Key Features**

- Immaculate semi detached property
- Three bedrooms
- Sought after location in North Leamington
- Refitted kitchen/dining room
- Luxury bathroom
- South West facing rear garden
- Off road parking
- Cul de sac
- A must view property