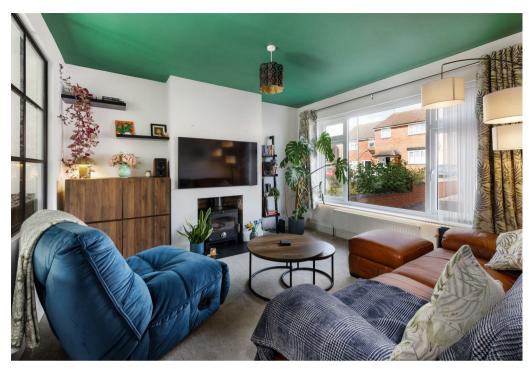

This turnkey property would make a lovely first home and has accommodation that comprises - Entrance hall, living room to the front with wood burning stove, downstairs cloakroom/w.c, good sized kitchen/dining room with quartz work tops, range of integrated appliances and french doors leading to the rear garden.