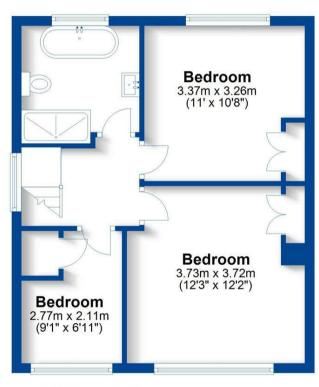

## First Floor

Approx. 42.0 sq. metres (452.0 sq. feet)

Total area: approx. 85.1 sq. metres (916.1 sq. feet)

This plan is for illustration purposes only and should not be relied upon as a statement of fact Property of Sheldon Bosley Knight not to be reproduced