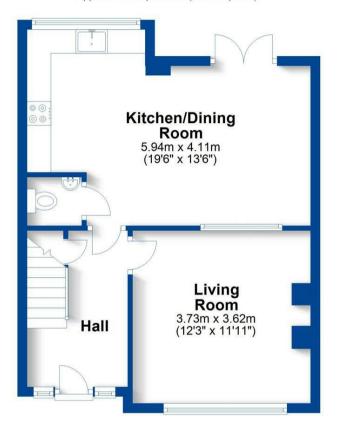

after North Leamington cul de sac location with good local amenities close by including shops and local schools such as Telford and North Leamington.

This turnkey property would make a lovely first home and has accommodation that comprises - Entrance hall, living room to the front with wood burning stove, downstairs cloakroom/w.c, good sized kitchen/dining room with quartz work tops, range of integrated appliances and french doors leading to the rear garden.

To the first floor there are three bedrooms and a luxury refitted bathroom. Outside to the front there is a block paved driveway providing off road parking and to the rear a good sized south west facing garden being mainly laid to lawn with patio and decking.











## **Ground Floor**

Approx. 43.1 sq. metres (464.1 sq. feet)



## First Floor

Approx. 42.0 sq. metres (452.0 sq. feet)



Total area: approx. 85.1 sq. metres (916.1 sq. feet)

This plan is for illustration purposes only and should not be relied upon as a statement of fact Property of Sheldon Bosley Knight not to be reproduced

We routinely refer clients to both our recommended Legal Firm and a panel of Financial Services Providers. It is your decision whether you choose to deal with these companies. In making that decision, you should know that we receive a referral fee

## **Key Features**

- Immaculate semi detached property
- Three bedrooms
- Sought after location in North Leamington
- Refitted kitchen/dining room
- Luxury bathroom
- South West facing rear garden
- Off road parking
- Cul de sac
- A must view property

Offers Over £375,000

EPC R