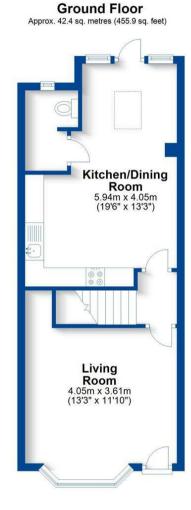

## Offers Over £400,000

Total area: approx. 104.4 sq. metres (1123.6 sq. feet) This plan is for illustration purposes only and should not be relied upon as a statement of fact Property of Sheldon Bosley Knight not to be reproduced Second Floor Approx. 31.1 sq. metres (334.8 sq. feet)