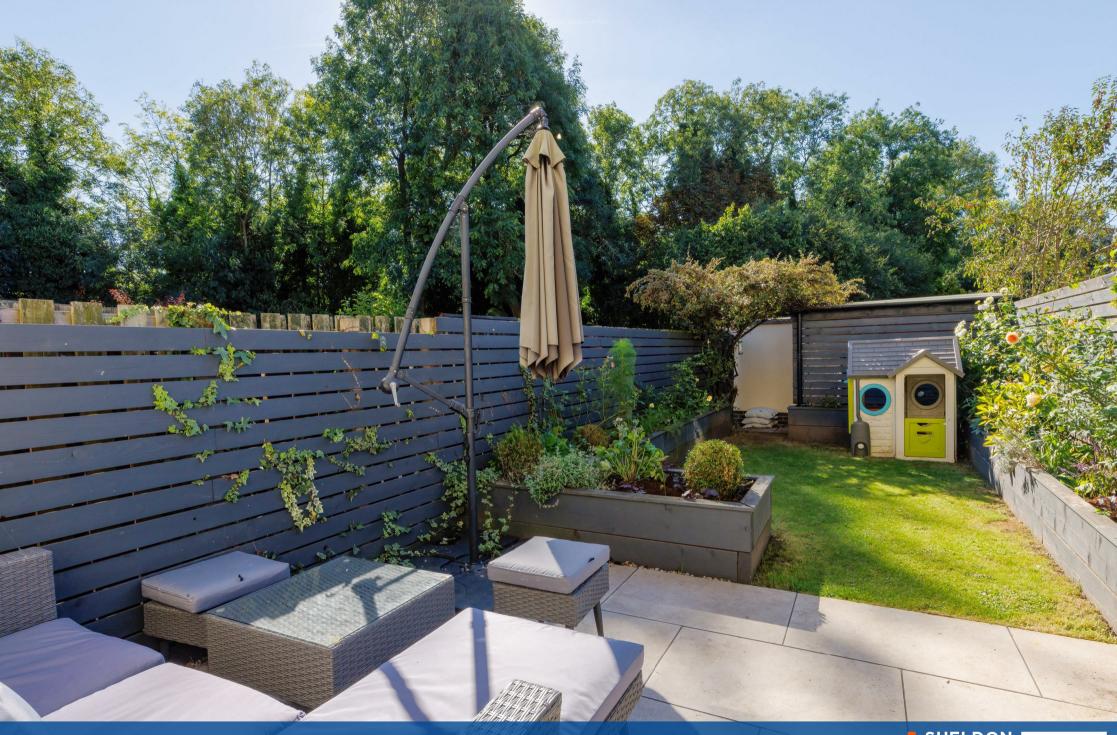

On the first floor there are two double bedrooms, a refitted family bathroom, and on the second floor a large master bedroom with dressing area and refitted en-suite shower room.

To the rear there is a garden with patio area and being part lawned. There is also an allocated parking space to the rear.