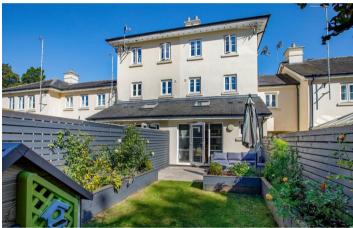

On the first floor there are two double bedrooms, a refitted family bathroom, and on the second floor a large master bedroom with dressing area and refitted en-suite shower room.

To the rear there is a garden with patio area and being part lawned. There is also an allocated parking space to the rear.