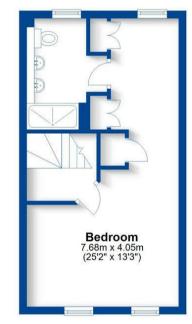

On the first floor there are two double bedrooms, a refitted family bathroom, and on the second floor a large master bedroom with dressing area and refitted en-suite shower room.

To the rear there is a garden with patio area and being part lawned. There is also an allocated parking space to the rear.

## Offers Over £400,000

Total area: approx. 104.4 sq. metres (1123.6 sq. feet) This plan is for illustration purposes only and should not be relied upon as a statement of fact Property of Sheldon Bosley Knight not to be reproduced Second Floor Approx. 31.1 sq. metres (334.8 sq. feet)