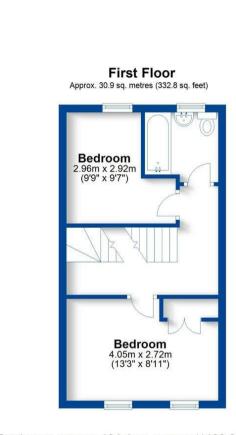

On the first floor there are two double bedrooms, a refitted family bathroom, and on the second floor a large master bedroom with dressing area and refitted en-suite shower room.

To the rear there is a garden with patio area and being part lawned. There is also an allocated parking space to the rear.

## Offers Over £400,000

Total area: approx. 104.4 sq. metres (1123.6 sq. feet) This plan is for illustration purposes only and should not be relied upon as a statement of fact Property of Sheldon Bosley Knight not to be reproduced Second Floor Approx. 31.1 sq. metres (334.8 sq. feet)