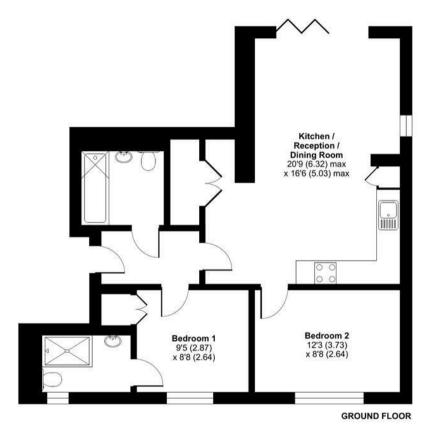

suite including shower over bath and private courtyard garden.

The very sought after, tree lined Stoneleigh Road is located approx. 2.5 miles away from Kenilworth town centre, only 7 miles away from the thriving Leamington Spa town centre, and just over 5 miles away from Coventry City centre.

Coventry train station conveniently sits just over 3 miles away allowing for direct access into London and other major cities, while access to the A46 is a located at the end of the road, providing a direct route to the M40.

With two allocated parking spaces and a communal pay per use electric charging point this property is offered unfurnished. Energy Rating D. Council Tax Band B. (STRICTLY NO PETS ALLOWED)











## Stoneleigh Road, Coventry, CV4



For identification only - Not to scale





## Key Features

- AVAILABLE 15th NOVEMBER
- Coventry
- Two Bedrooms, Two Bathrooms
- Ground Floor Apartment
- Unfurnished
- Modern Conversion
- Allocated Parking & Private Courtyard Garden
- Energy Rating D
- Council Tax Band B
- STRICTLY NO PETS & NO STUDENTS ALLOWED