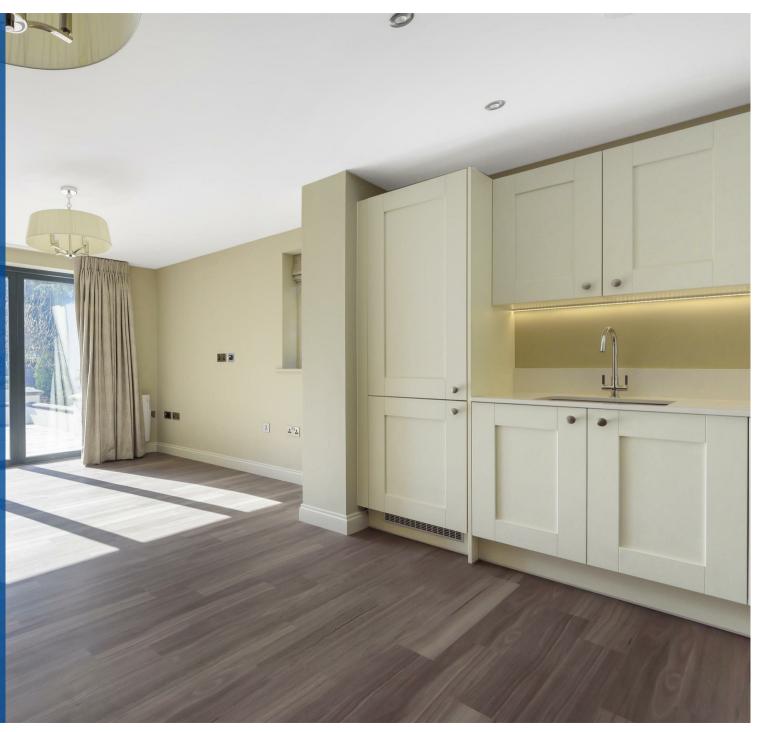

This apartment comprises in brief: deluxe open plan living room and kitchen with integrated appliances included (ceramic hob, electric oven, fridge/freezer, dishwasher and washing machine). Two double bedrooms, carpeted throughout, main bedroom with ensuite shower room. Main bathroom with full suite including shower over bath and private courtyard garden.