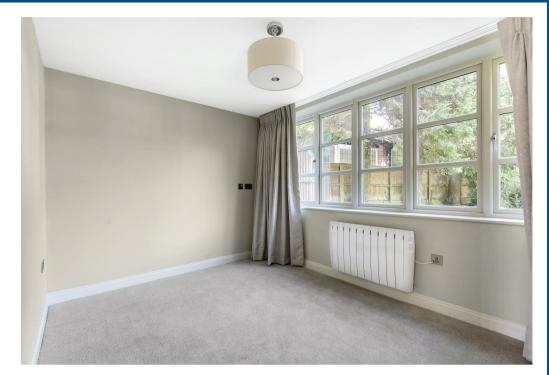

This apartment comprises in brief: deluxe open plan living room and kitchen with integrated appliances included (ceramic hob, electric oven, fridge/freezer, dishwasher and washing machine). Two double bedrooms, carpeted throughout, main bedroom with ensuite shower room. Main bathroom with full suite including shower over bath and private courtyard garden.