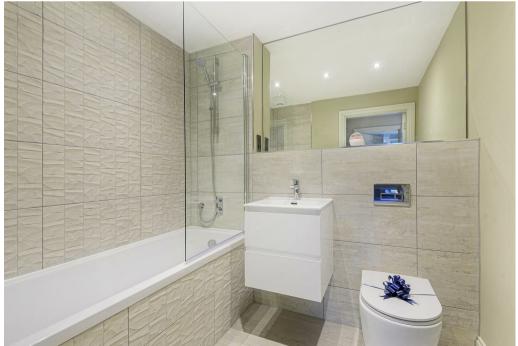

This apartment comprises in brief: deluxe open plan living room and kitchen with integrated appliances included (ceramic hob, electric oven, fridge/freezer, dishwasher and washing machine). Two double bedrooms, carpeted throughout, main bedroom with ensuite shower room. Main bathroom with full suite including shower over bath and private courtyard garden.