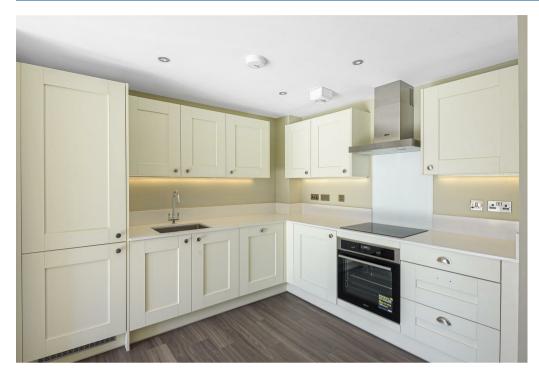

This apartment comprises in brief: deluxe open plan living room and kitchen with integrated appliances included (ceramic hob, electric oven, fridge/freezer, dishwasher and washing machine). Two double bedrooms, carpeted throughout, main bedroom with ensuite shower room. Main bathroom with full suite including shower over bath and private courtyard garden.