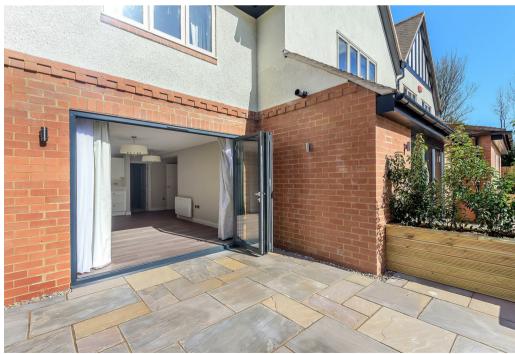

This apartment comprises in brief: deluxe open plan living room and kitchen with integrated appliances included (ceramic hob, electric oven, fridge/freezer, dishwasher and washing machine). Two double bedrooms, carpeted throughout, main bedroom with ensuite shower room. Main bathroom with full suite including shower over bath and private courtyard garden.

With two allocated parking spaces and a communal pay per use electric charging point this property is offered unfurnished. Energy Rating D. Council Tax Band B. (STRICTLY NO PETS ALLOWED)