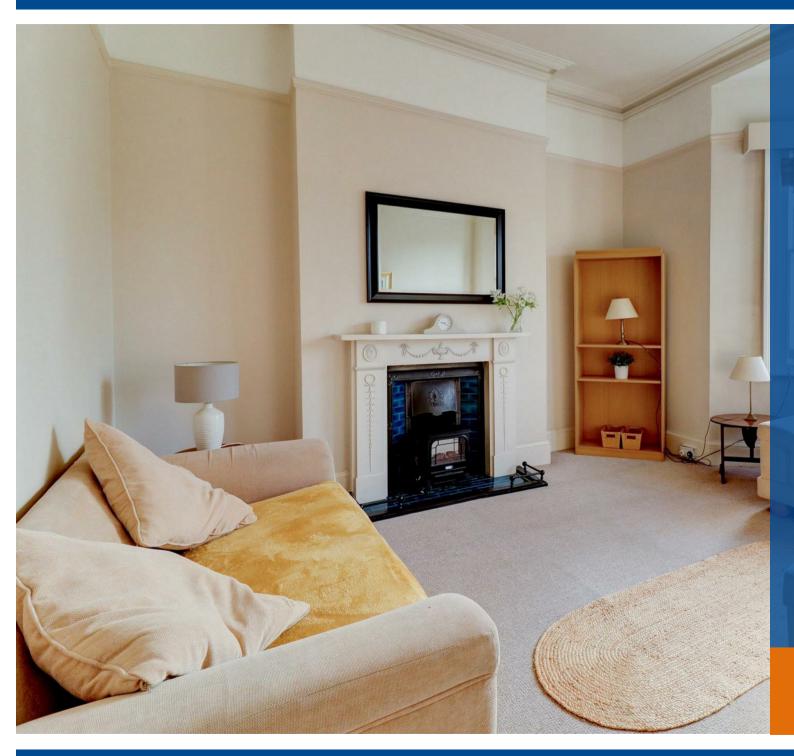

This character home comprises in brief: Spacious reception hall with study area, light and bright living room with feature fireplace, character high ceiling and bay window. Breakfast kitchen with appliances included (fridge/freezer and washing machine). Double bedroom to the front elevation and modern bathroom with full suite including shower over bath and heated towel rail.