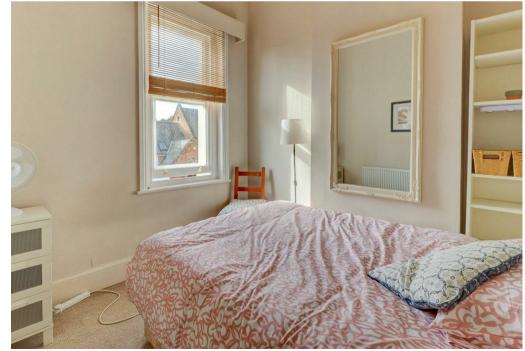

This character home comprises in brief: Spacious reception hall with study area, light and bright living room with feature fireplace, character high ceiling and bay window. Breakfast kitchen with appliances included (fridge/freezer and washing machine). Double bedroom to the front elevation and modern bathroom with full suite including shower over bath and heated towel rail.