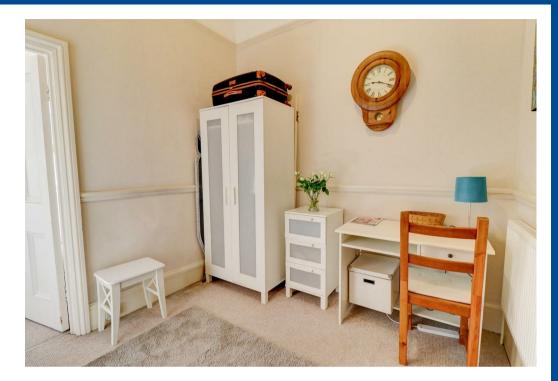

This character home comprises in brief: Spacious reception hall with study area, light and bright living room with feature fireplace, character high ceiling and bay window. Breakfast kitchen with appliances included (fridge/freezer and washing machine). Double bedroom to the front elevation and modern bathroom with full suite including shower over bath and heated towel rail.