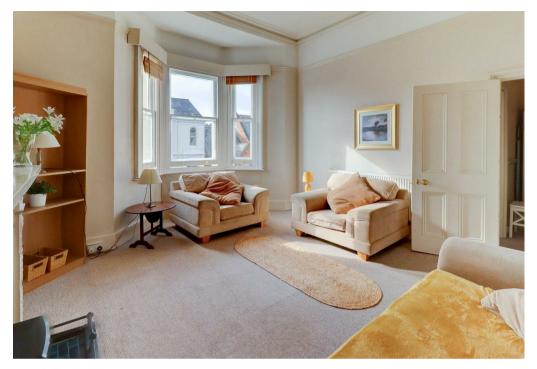

This character home comprises in brief: Spacious reception hall with study area, light and bright living room with feature fireplace, character high ceiling and bay window. Breakfast kitchen with appliances included (fridge/freezer and washing machine). Double bedroom to the front elevation and modern bathroom with full suite including shower over bath and heated towel rail.