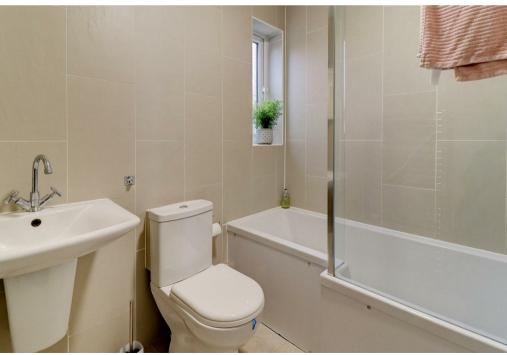

This character home comprises in brief: Spacious reception hall with study area, light and bright living room with feature fireplace, character high ceiling and bay window. Breakfast kitchen with appliances included (fridge/freezer and washing machine). Double bedroom to the front elevation and modern bathroom with full suite including shower over bath and heated towel rail.