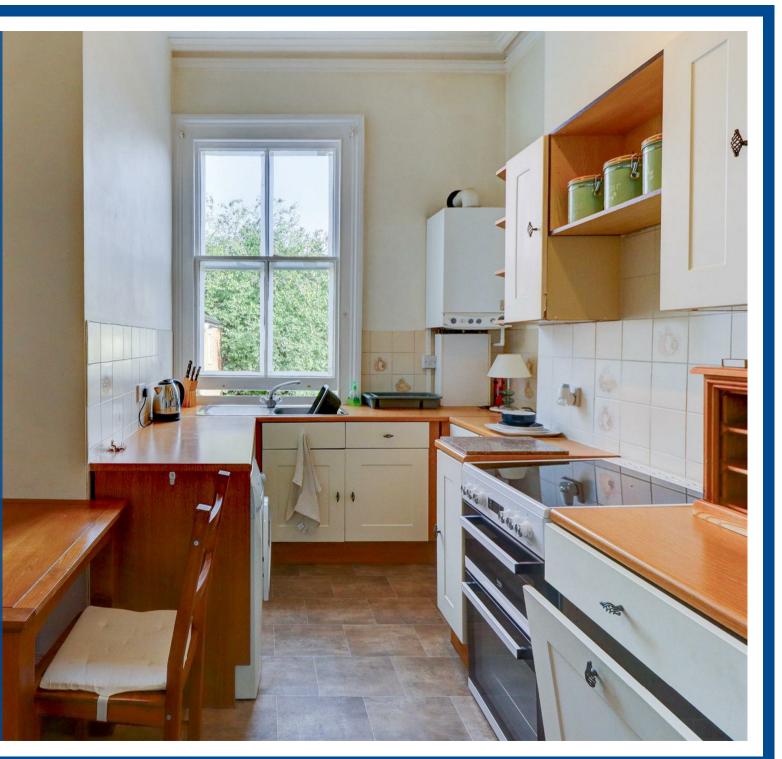

This character home comprises in brief: Spacious reception hall with study area, light and bright living room with feature fireplace, character high ceiling and bay window. Breakfast kitchen with appliances included (fridge/freezer and washing machine). Double bedroom to the front elevation and modern bathroom with full suite including shower over bath and heated towel rail.