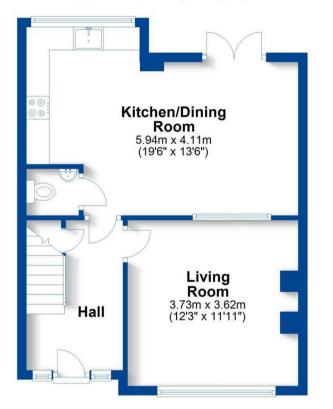

## **Ground Floor**

Approx. 43.1 sq. metres (464.1 sq. feet)

## **First Floor**

Approx. 42.0 sq. metres (452.0 sq. feet)

Total area: approx. 85.1 sq. metres (916.1 sq. feet)

This plan is for illustration purposes only and should not be relied upon as a statement of fact Property of Sheldon Bosley Knight not to be reproduced