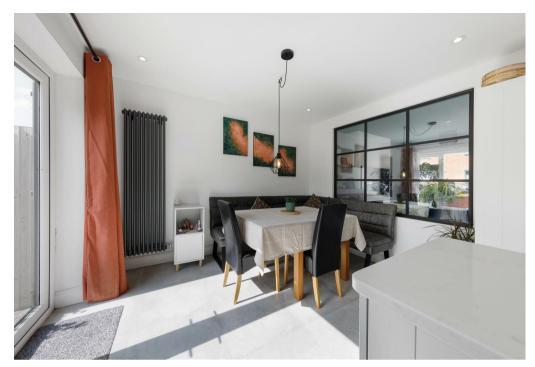

This turnkey property would make a lovely first home and has accommodation that comprises - Entrance hall, living room to the front with wood burning stove, downstairs cloakroom/w.c, good sized kitchen/dining room with quartz work tops, range of integrated appliances and french doors leading to the rear garden.