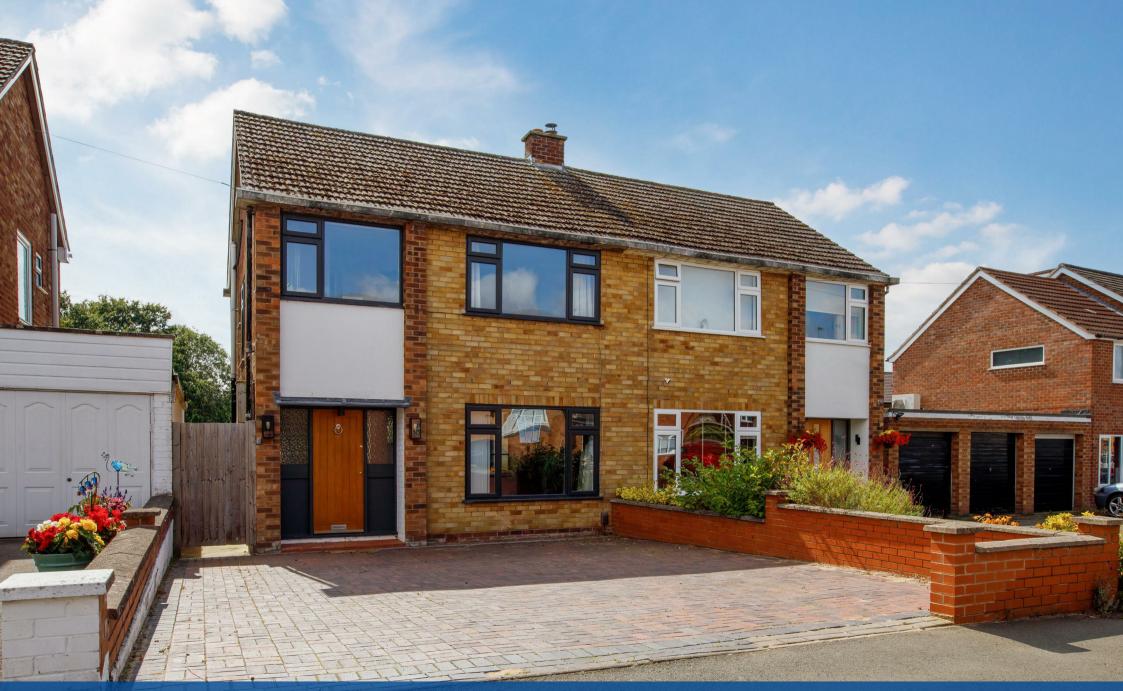

## **Property Description**

A beautifully presented three bedroom semi detached property in this sought after North Leamington cul de sac location with good local amenities close by including shops and local schools such as Telford and North Leamington.

This turnkey property would make a lovely first home and has accommodation that comprises - Entrance hall, living room to the front with wood burning stove, downstairs cloakroom/w.c, good sized kitchen/dining room with quartz work tops, range of integrated appliances and french doors leading to the rear garden.

To the first floor there are three bedrooms and a luxury refitted bathroom. Outside to the front there is a block paved driveway providing off road parking and to the rear a good sized south west facing garden being mainly laid to lawn with patio and decking.

## **Key Features**

- Immaculate semi detached property
- Three bedrooms
- Sought after location in North Leamington
- Refitted kitchen/dining room
- Luxury bathroom
- South West facing rear garden
- Off road parking
- Cul de sac
- A must view property