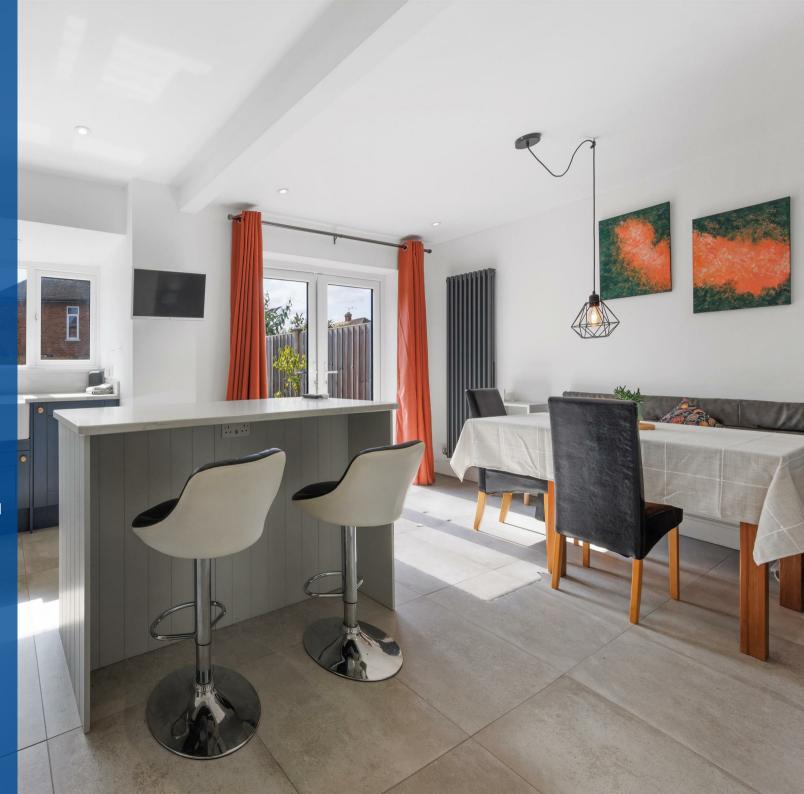

This turnkey property would make a lovely first home and has accommodation that comprises - Entrance hall, living room to the front with wood burning stove, downstairs cloakroom/w.c, good sized kitchen/dining room with quartz work tops, range of integrated appliances and french doors leading to the rear garden.