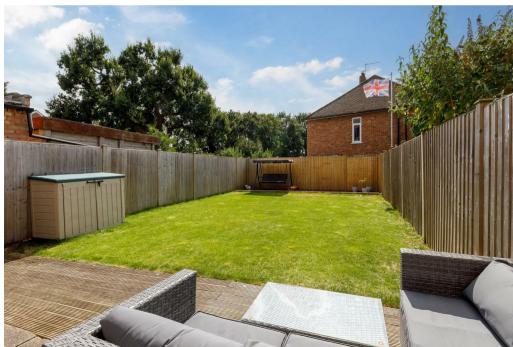

To the first floor there are three bedrooms and a luxury refitted bathroom. Outside to the front there is a block paved driveway providing off road parking and to the rear a good sized south west facing garden being mainly laid to lawn with patio and decking.