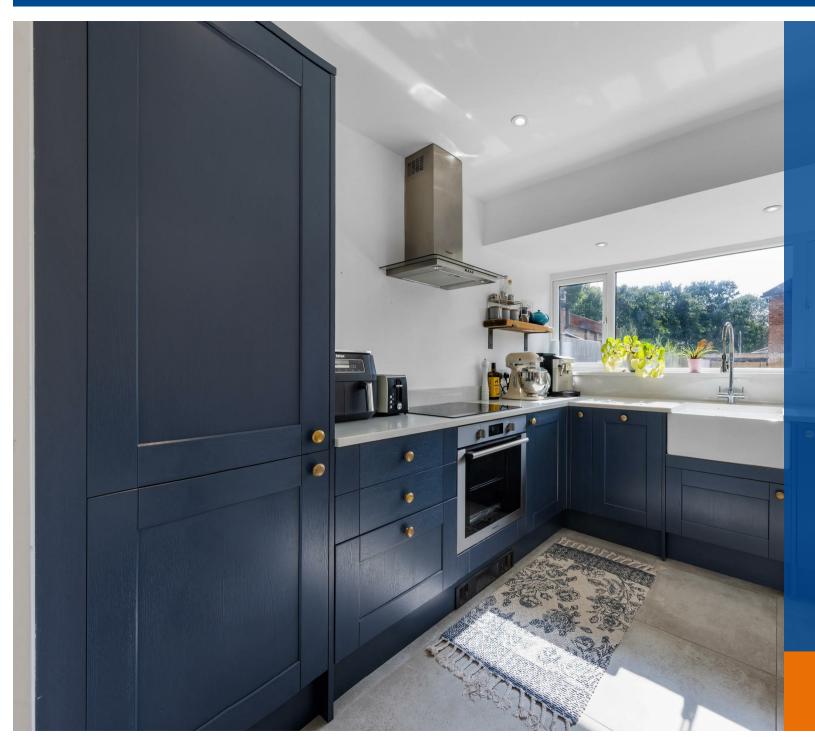

This turnkey property would make a lovely first home and has accommodation that comprises - Entrance hall, living room to the front with wood burning stove, downstairs cloakroom/w.c, good sized kitchen/dining room with quartz work tops, range of integrated appliances and french doors leading to the rear garden.