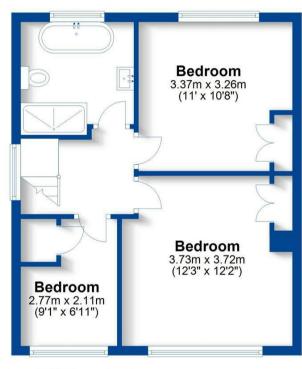

## **Ground Floor**

Approx. 43.1 sq. metres (464.1 sq. feet)

## **First Floor**

Approx. 42.0 sq. metres (452.0 sq. feet)

Total area: approx. 85.1 sq. metres (916.1 sq. feet)

This plan is for illustration purposes only and should not be relied upon as a statement of fact Property of Sheldon Bosley Knight not to be reproduced