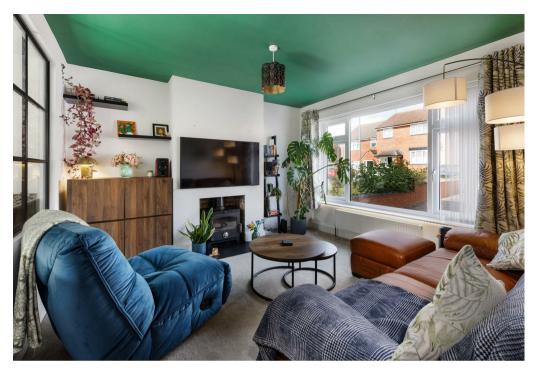

This turnkey property would make a lovely first home and has accommodation that comprises - Entrance hall, living room to the front with wood burning stove, downstairs cloakroom/w.c, good sized kitchen/dining room with quartz work tops, range of integrated appliances and french doors leading to the rear garden.