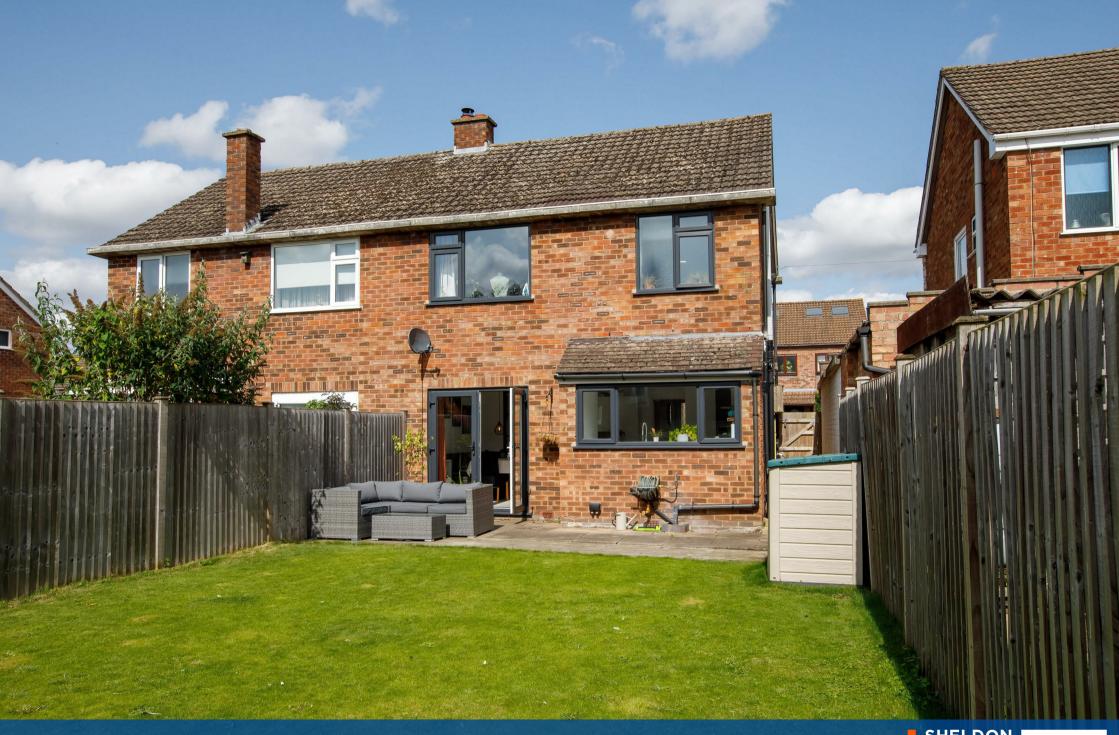

To the first floor there are three bedrooms and a luxury refitted bathroom. Outside to the front there is a block paved driveway providing off road parking and to the rear a good sized south west facing garden being mainly laid to lawn with patio and decking.