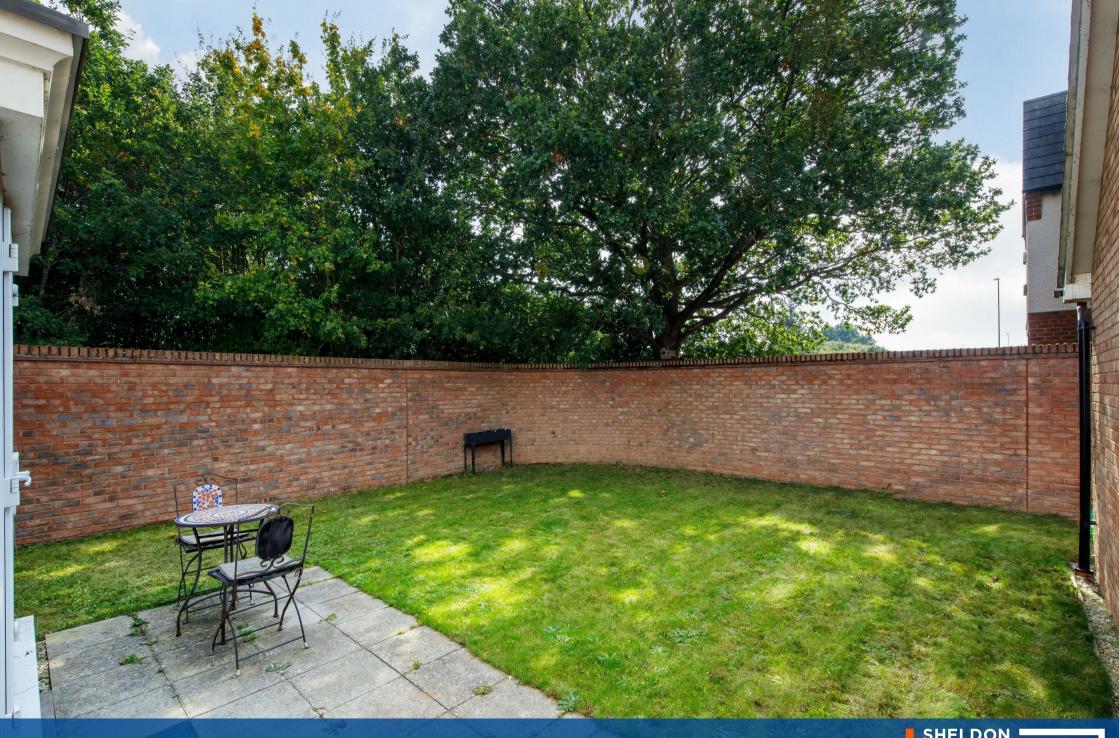

To the outside there is access to the garage with ample parking and a garden to the rear is mainly lawned but also includes a section of patio.

Of particular note to this property is its unique position, being at the end of the driveway and fronting onto a wooded area this gives this lovely family home a high degree of privacy and security.