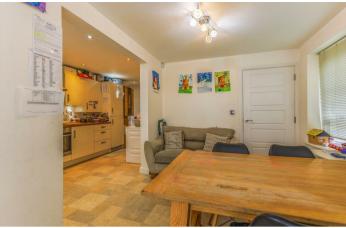

Internally this spacious home comprises of an entrance hallway, lounge, dining room with doors to a private non overlooked garden, kitchen with modern integrated appliances and downstairs toilet. To the first floor there are two bedrooms in total one with an ensuite, plus the family bathroom. The second floor offers two further bedrooms sharing a Jack and Jill ensuite.