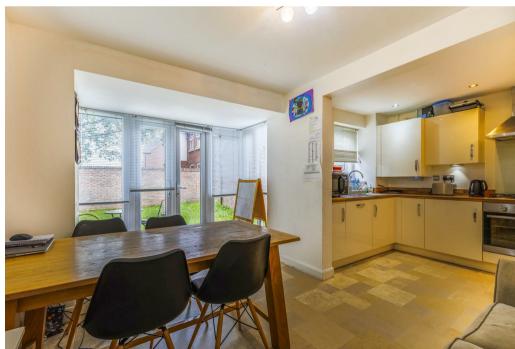

Internally this spacious home comprises of an entrance hallway, lounge, dining room with doors to a private non overlooked garden, kitchen with modern integrated appliances and downstairs toilet. To the first floor there are two bedrooms in total one with an ensuite, plus the family bathroom. The second floor offers two further bedrooms sharing a Jack and Jill ensuite.