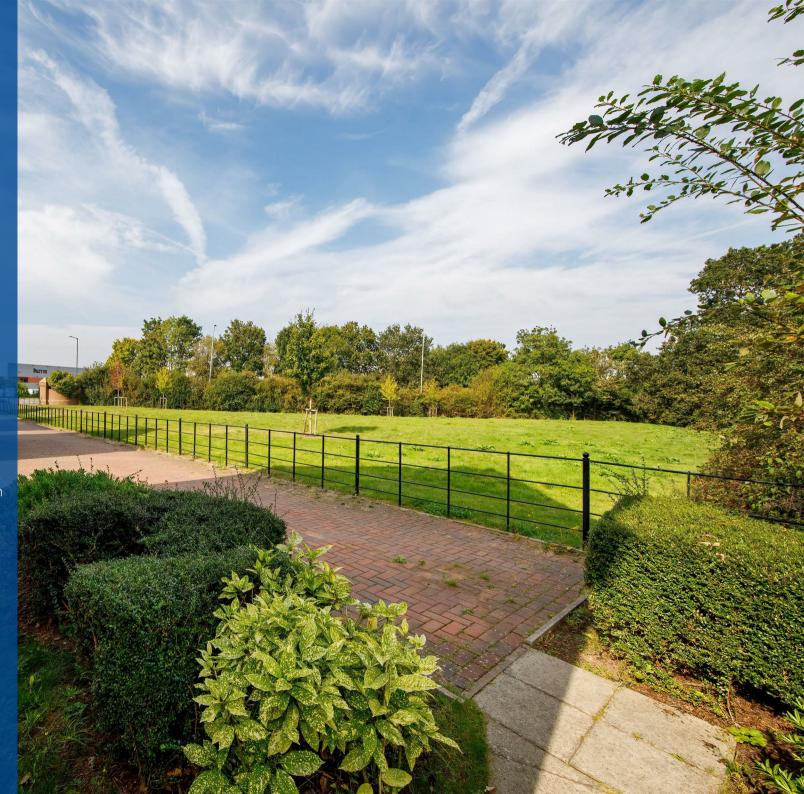

To the outside there is access to the garage with ample parking and a garden to the rear is mainly lawned but also includes a section of patio.

Of particular note to this property is its unique position, being at the end of the driveway and fronting onto a wooded area this gives this lovely family home a high degree of privacy and security.