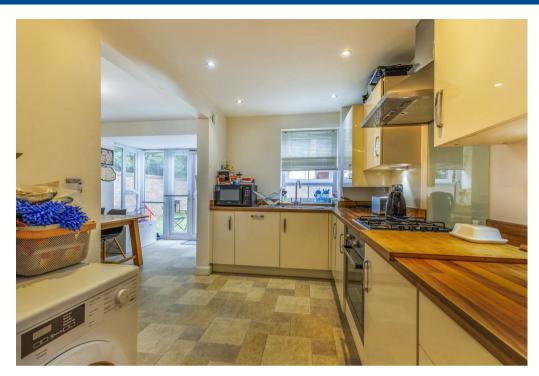

Internally this spacious home comprises of an entrance hallway, lounge, dining room with doors to a private non overlooked garden, kitchen with modern integrated appliances and downstairs toilet. To the first floor there are two bedrooms in total one with an ensuite, plus the family bathroom. The second floor offers two further bedrooms sharing a Jack and Jill ensuite.