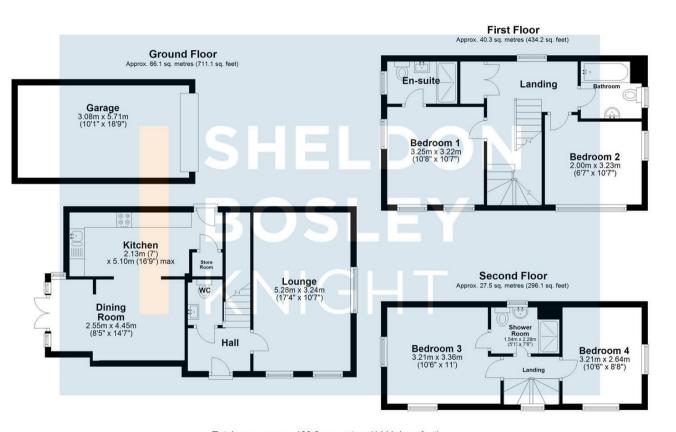

Internally this spacious home comprises of an entrance hallway, lounge, dining room with doors to a private non overlooked garden, kitchen with modern integrated appliances and downstairs toilet. To the first floor there are two bedrooms in total one with an ensuite, plus the family bathroom. The second floor offers two further bedrooms sharing a Jack and Jill ensuite.

Guide Price £500,000

Total area: approx. 133.9 sq. metres (1441.4 sq. feet)

All efforts have been made to ensure that the measurements on this floorplan are accurate however these are for guidance puposes only. Plan produced using PlanUp.