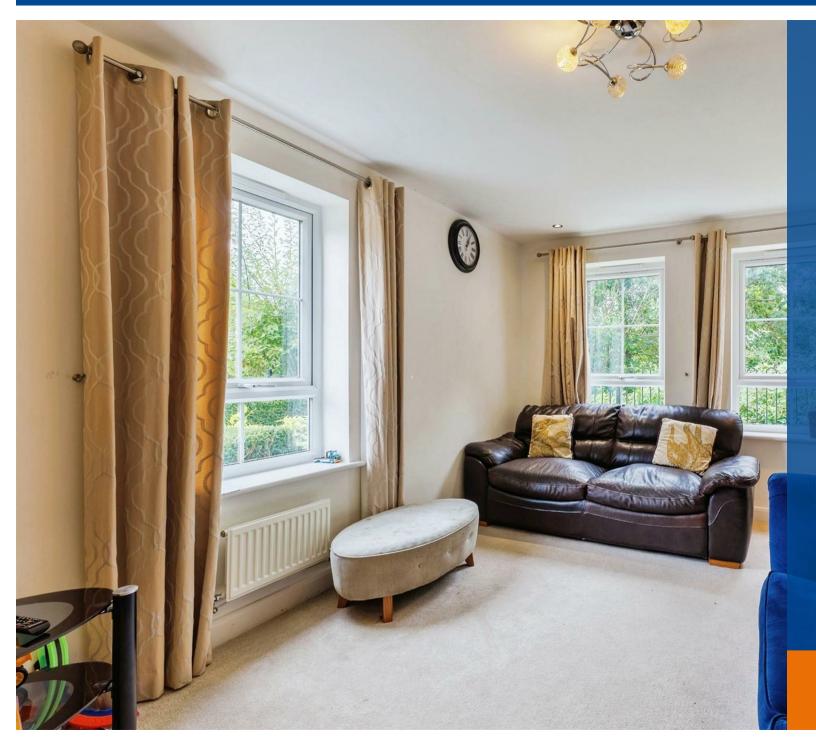

Internally this spacious home comprises of an entrance hallway, lounge, dining room with doors to a private non overlooked garden, kitchen with modern integrated appliances and downstairs toilet. To the first floor there are two bedrooms in total one with an ensuite, plus the family bathroom. The second floor offers two further bedrooms sharing a Jack and Jill ensuite.