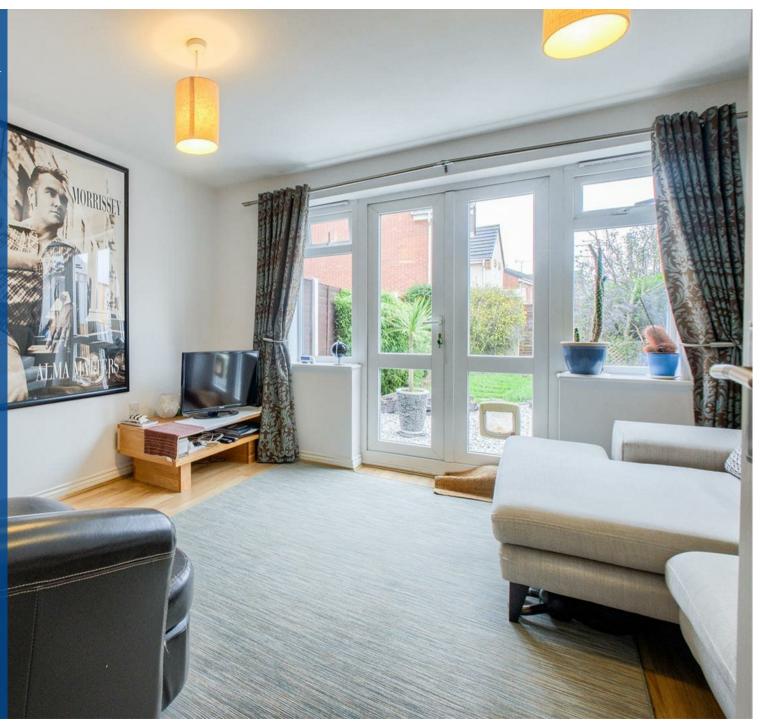

The property comprises in brief; entrance hallway with WC, living room with ample space to create dining area and patio doors leading to the rear private garden. Modern kitchen with appliances included (fridge, freezer, washing machine).