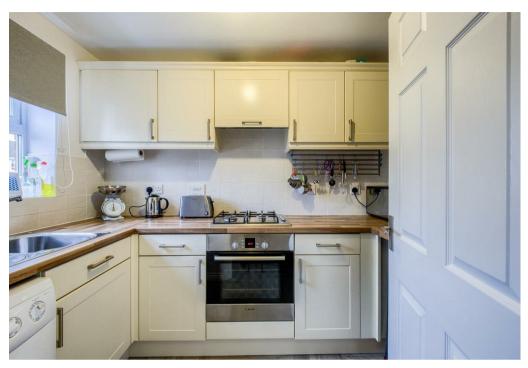

The property comprises in brief; entrance hallway with WC, living room with ample space to create dining area and patio doors leading to the rear private garden. Modern kitchen with appliances included (fridge, freezer, washing machine).