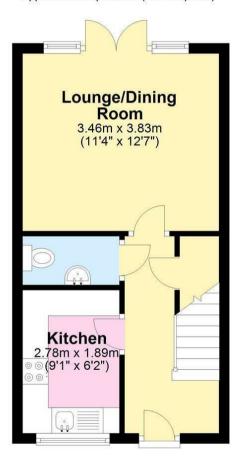

The property comprises in brief; entrance hallway with WC, living room with ample space to create dining area and patio doors leading to the rear private garden. Modern kitchen with appliances included (fridge, freezer, washing machine).

## **Ground Floor**

Approx. 28.3 sq. metres (304.9 sq. feet)

## **First Floor**

Approx. 28.7 sq. metres (309.2 sq. feet)

Total area: approx. 57.0 sq. metres (614.0 sq. feet)