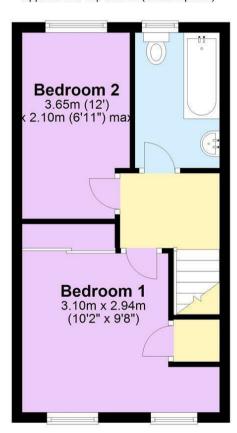

To the first floor: Two double bedrooms, main bedroom with storage cupboard/wardrobe, bathroom with full suite including shower over bath.

With a pretty landscaped garden and off road parking this property is offered UNFURNISHED. Council Tax C. Energy Rating B.

## **First Floor**

Approx. 28.7 sq. metres (309.2 sq. feet)

Total area: approx. 57.0 sq. metres (614.0 sq. feet)