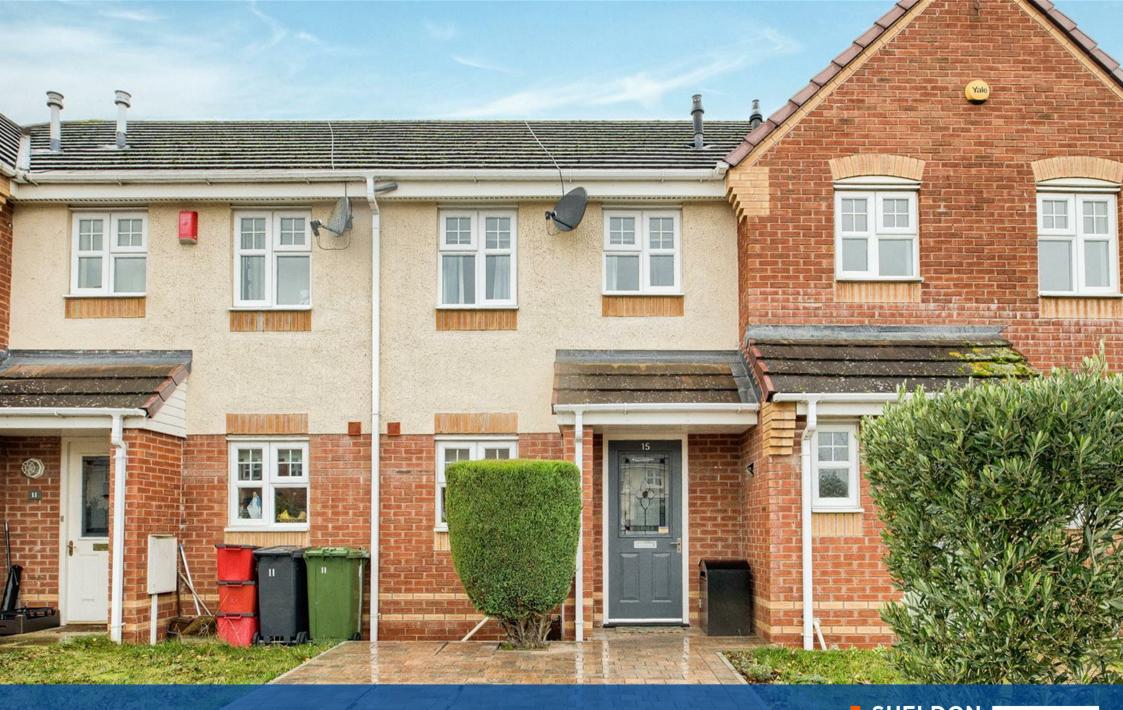

## Property Description

\*\*\* AVAILABLE 28th SEPTEMBER \*\*\*
This modern two bedroom terraced house is located in Warwick Gates, only a short distance to Leamington Spa
Town Centre, train station, major supermarkets and provides great commute access to M40 corridor and A46.

The property comprises in brief; entrance hallway with WC, living room with ample space to create dining area and patio doors leading to the rear private garden. Modern kitchen with appliances included (fridge, freezer, washing machine).

## Key Features

- AVAILABLE 28th SEPTEMBER
- Heathcote, Warwick
- Mid-Terraced House
- Two Bedrooms
- Excellent Commute Links
- Close to Leamington Town Centre
- Major Supermarkets Nearby
- Energy Rating C
- Council Tax Band B
- One Pet Carefully Considered