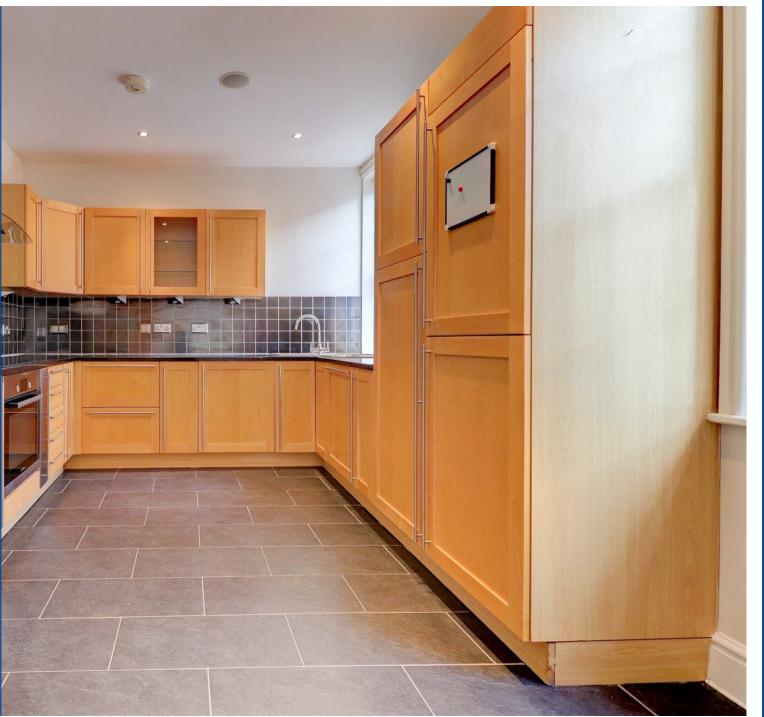

This light and bright modern home benefits from high quality fittings, ample storage solutions and comprises in brief: Entrance hall, shower room, study/bedroom 4, living room with dual aspect sash windows and double doors opening to separate dining room, breakfast kitchen with tiled floor and integrated appliances included (fridge, freezer, washing machine & dishwasher).