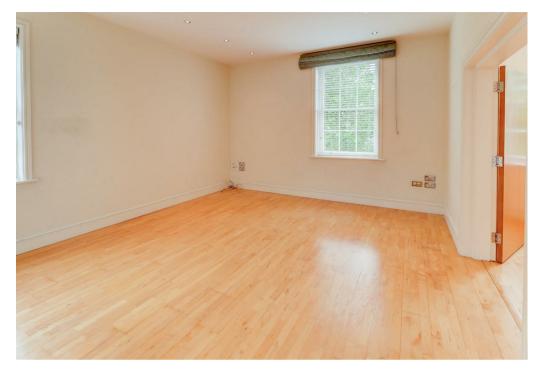

This light and bright modern home benefits from high quality fittings, ample storage solutions and comprises in brief: Entrance hall, shower room, study/bedroom 4, living room with dual aspect sash windows and double doors opening to separate dining room, breakfast kitchen with tiled floor and integrated appliances included (fridge, freezer, washing machine & dishwasher).

To the upper floor accommodation: Main bedroom with built in wardrobes and ensuite bathroom, with full suite including separate shower. Two further bedrooms and further fitted shower room.

Pretty communal gardens surround the complex and access to Leamington River Walk is close by. With under-floor heating throughout and one allocated parking space this property is offered UNFURNISHED. Council Tax Band E. Energy Rating C. Sorry Pets not considered. NOT SUITABLE FOR MORE THAN TWO SHARERS