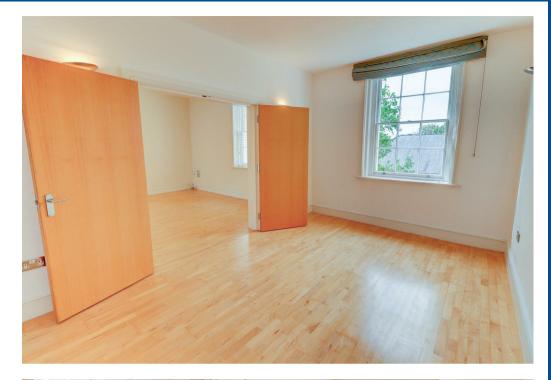

This light and bright modern home benefits from high quality fittings, ample storage solutions and comprises in brief: Entrance hall, shower room, study/bedroom 4, living room with dual aspect sash windows and double doors opening to separate dining room, breakfast kitchen with tiled floor and integrated appliances included (fridge, freezer, washing machine & dishwasher).