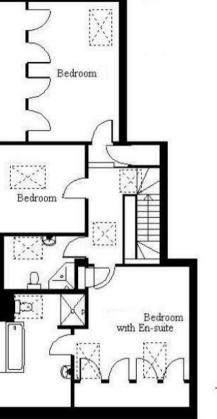

To the upper floor accommodation: Main bedroom with built in wardrobes and ensuite bathroom, with full suite including separate shower. Two further bedrooms and further fitted shower room.

Pretty communal gardens surround the complex and access to Leamington River Walk is close by. With under-floor heating throughout and one allocated parking space this property is offered UNFURNISHED. Council Tax Band E. Energy Rating C. Sorry Pets not considered. NOT SUITABLE FOR MORE THAN TWO SHARERS