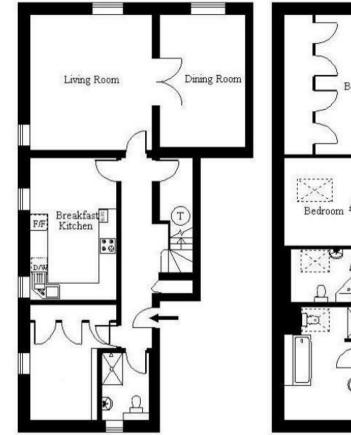

This light and bright modern home benefits from high quality fittings, ample storage solutions and comprises in brief: Entrance hall, shower room, study/bedroom 4, living room with dual aspect sash windows and double doors opening to separate dining room, breakfast kitchen with tiled floor and integrated appliances included (fridge, freezer, washing machine & dishwasher).

To the upper floor accommodation: Main bedroom with built in wardrobes and ensuite bathroom, with full suite including separate shower. Two further bedrooms and further fitted shower room.

Pretty communal gardens surround the complex and access to Leamington River Walk is close by. With under-floor heating throughout and one allocated parking space this property is offered UNFURNISHED. Council Tax Band E. Energy Rating C. Sorry Pets not considered. NOT SUITABLE FOR MORE THAN TWO SHARERS