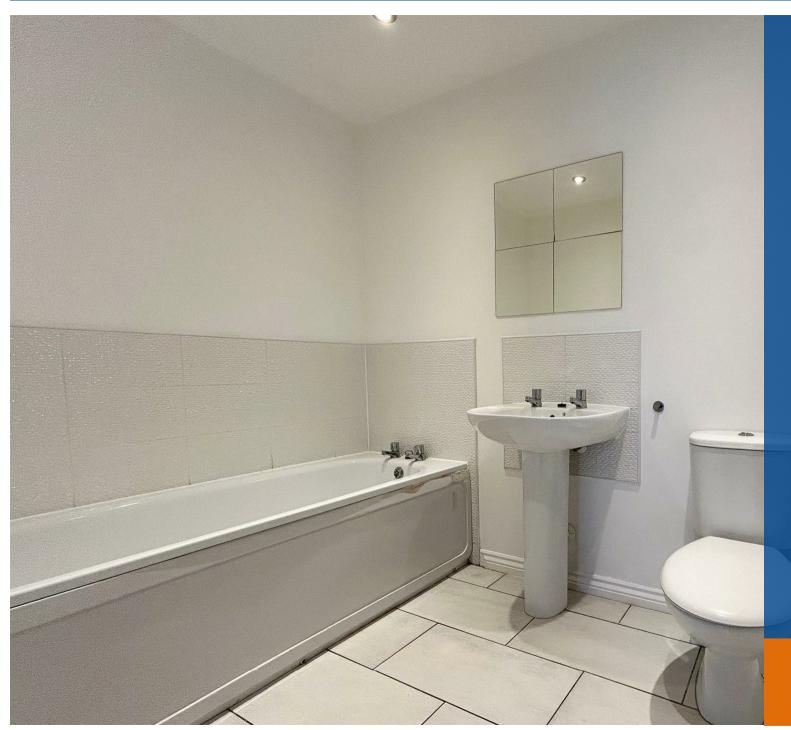

This modern home comprises in brief: Entrance hallway with useful storage cupboard. Open plan living with wood effect laminate flooring throughout and patio door to Juliet balcony/veranda. Kitchen with appliances included (fridge/freezer and washing machine). Main bathroom with stylish tiled finish and with full suite. Bedroom one being of spacious proportions and with additional Juliet balcony/veranda and ensuite shower room, additional double bedroom.