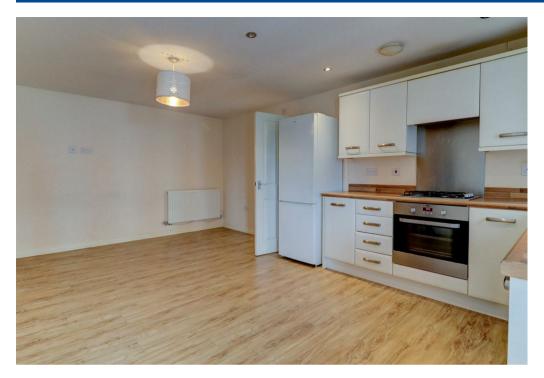

This modern home comprises in brief: Entrance hallway with useful storage cupboard. Open plan living with wood effect laminate flooring throughout and patio door to Juliet balcony/veranda. Kitchen with appliances included (fridge/freezer and washing machine). Main bathroom with stylish tiled finish and with full suite. Bedroom one being of spacious proportions and with additional Juliet balcony/veranda and ensuite shower room, additional double bedroom.