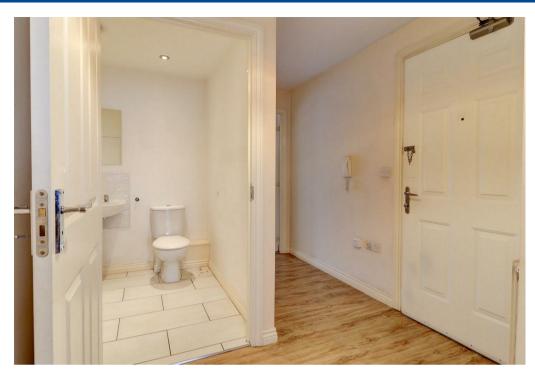

This modern home comprises in brief: Entrance hallway with useful storage cupboard. Open plan living with wood effect laminate flooring throughout and patio door to Juliet balcony/veranda. Kitchen with appliances included (fridge/freezer and washing machine). Main bathroom with stylish tiled finish and with full suite. Bedroom one being of spacious proportions and with additional Juliet balcony/veranda and ensuite shower room, additional double bedroom.