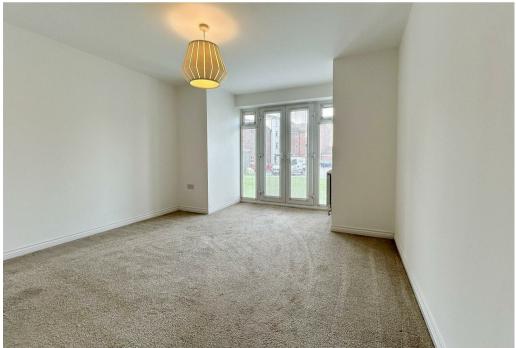

This modern home comprises in brief: Entrance hallway with useful storage cupboard. Open plan living with wood effect laminate flooring throughout and patio door to Juliet balcony/veranda. Kitchen with appliances included (fridge/freezer and washing machine). Main bathroom with stylish tiled finish and with full suite. Bedroom one being of spacious proportions and with additional Juliet balcony/veranda and ensuite shower room, additional double bedroom.