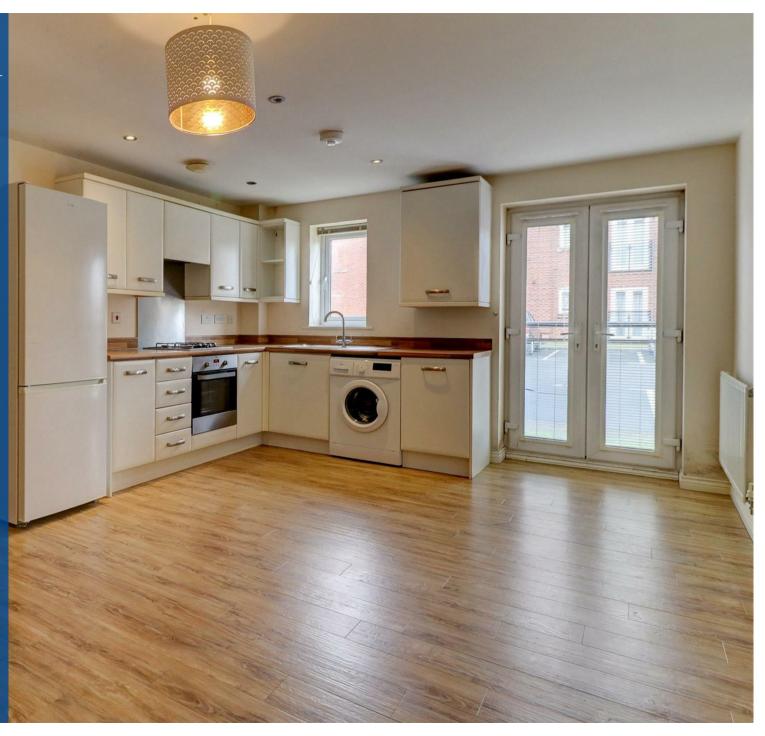

This modern home comprises in brief: Entrance hallway with useful storage cupboard. Open plan living with wood effect laminate flooring throughout and patio door to Juliet balcony/veranda. Kitchen with appliances included (fridge/freezer and washing machine). Main bathroom with stylish tiled finish and with full suite. Bedroom one being of spacious proportions and with additional Juliet balcony/veranda and ensuite shower room, additional double bedroom.