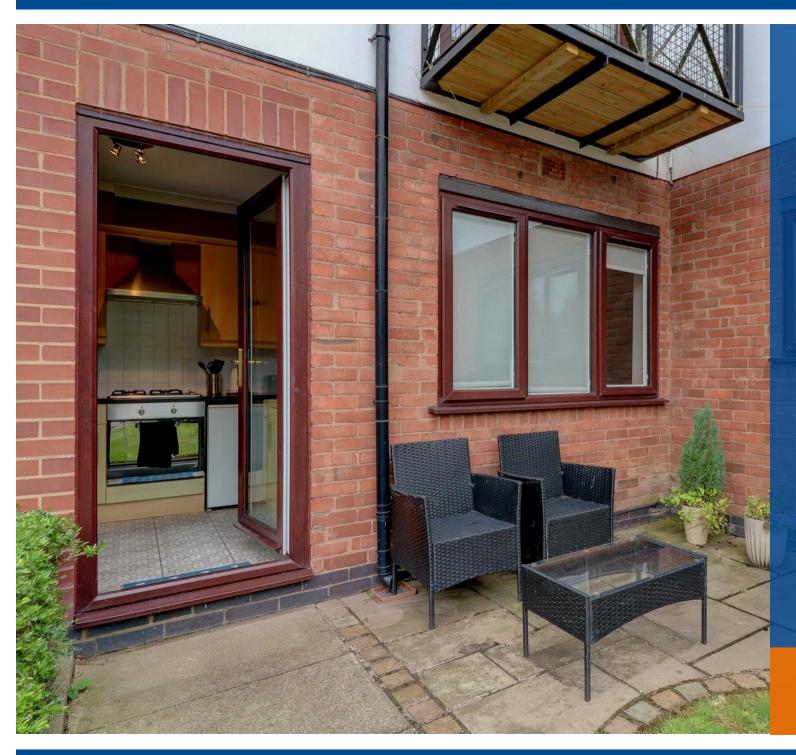

This delightful property comprises in brief: Secure communal entrance. Spacious living room with dining area. Modern Kitchen with appliances included (under counter fridge with freezer compartment & washing machine), private rear access.