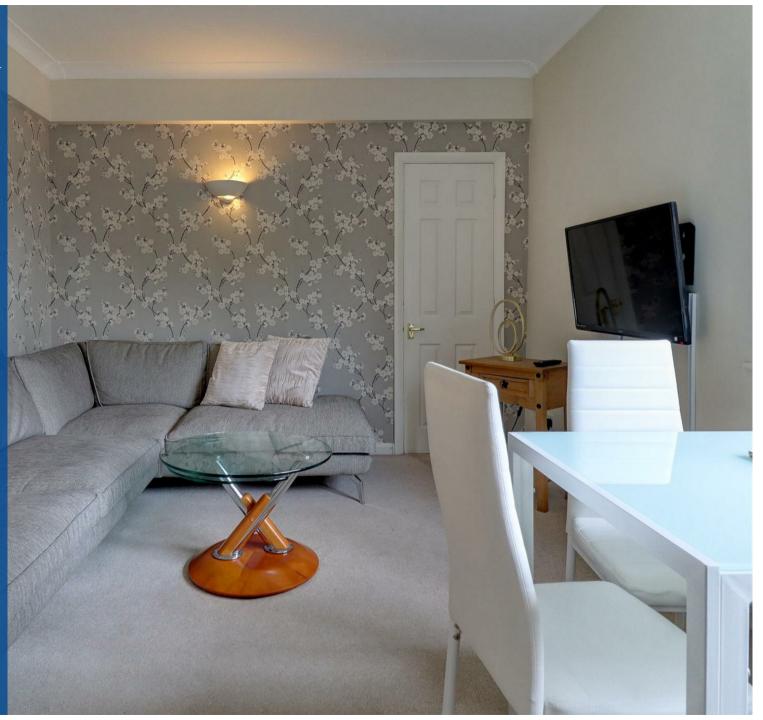

This delightful property comprises in brief: Secure communal entrance. Spacious living room with dining area. Modern Kitchen with appliances included (under counter fridge with freezer compartment & washing machine), private rear access.