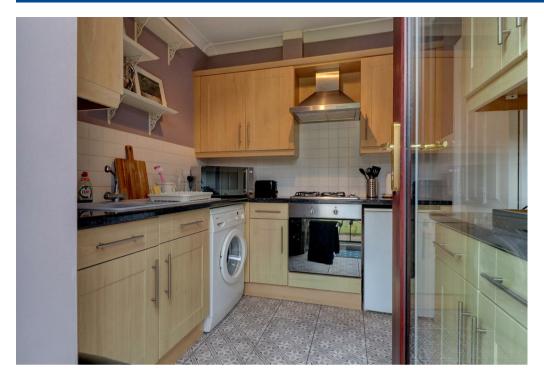

This delightful property comprises in brief: Secure communal entrance. Spacious living room with dining area. Modern Kitchen with appliances included (under counter fridge with freezer compartment & washing machine), private rear access.