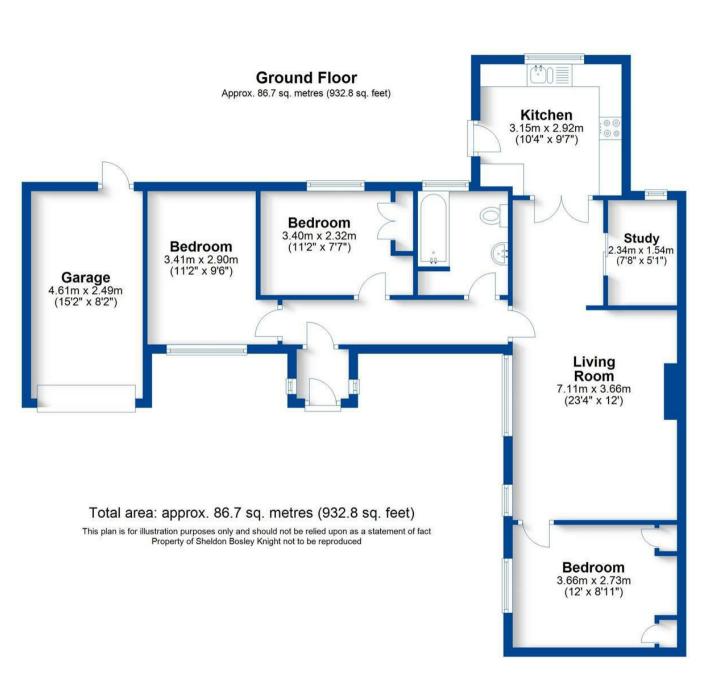

## **Property Description**

This quirky semi detached bungalow is located in a sought after and convenient location, with Jephson Gardens, Newbold Comyn and the town centre a short distance away.

The property is being sold with no onward chain and has the added benefit of off road parking. The accommodation comprises - Entrance hall, living room, study, kitchen, three bedrooms and bathroom.

Outside there is driveway parking to the front leading to the garage and to the rear a small easy to maintain courtyard.

## **Key Features**

- Unique semi detached bungalow
- Three bedrooms
- No onward chain
- Popular location
- Walking distance to Jephson Gardens, Newbold Comyn & town centre
- Living room & study
- Kitchen
- Garage and off road parking