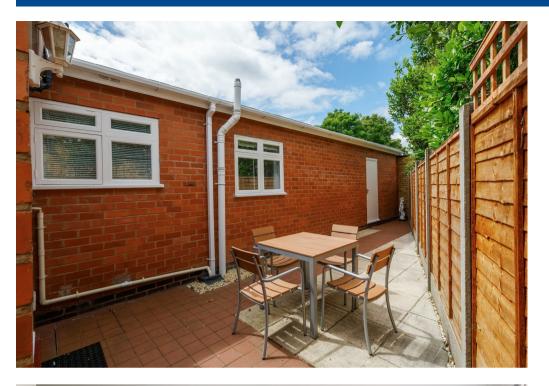

Outside there is driveway parking to the front leading to the garage and to the rear a small easy to maintain courtyard.