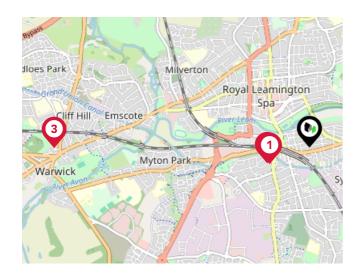

#### National Rail Stations

| Pin | Name                           | Distance   |  |  |
|-----|--------------------------------|------------|--|--|
| 1   | Leamington Spa Rail<br>Station | 0.4 miles  |  |  |
| 2   | Leamington Spa Rail<br>Station | 0.41 miles |  |  |
| 3   | Warwick Rail Station           | 2.32 miles |  |  |