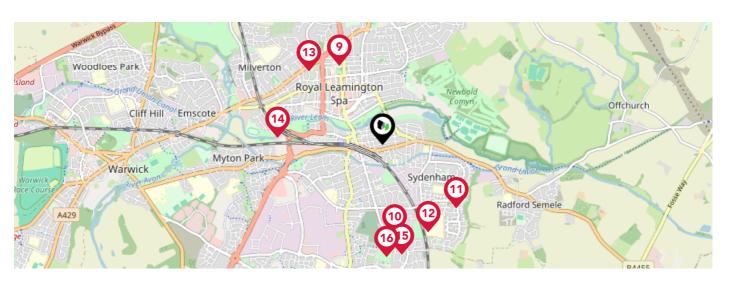

# Area **Schools**

|          |                                                                                                         | Nursery | Primary                 | Secondary    | College | Private |
|----------|---------------------------------------------------------------------------------------------------------|---------|-------------------------|--------------|---------|---------|
| 1        | Clapham Terrace Community Primary School and Nursery Ofsted Rating: Good   Pupils: 226   Distance: 0.29 |         | $\checkmark$            |              |         |         |
| 2        | St Paul's CofE Primary School, Leamington Spa Ofsted Rating: Good   Pupils: 325   Distance: 0.46        |         | $\checkmark$            |              |         |         |
| 3        | St Anthony's Catholic Primary School Ofsted Rating: Outstanding   Pupils: 234   Distance: 0.49          |         | <b>✓</b>                |              |         |         |
| 4        | St Peter's Catholic Primary School Ofsted Rating: Good   Pupils: 103   Distance: 0.49                   |         | $\checkmark$            |              |         |         |
| 5        | Shrubland Street Community Primary School Ofsted Rating: Good   Pupils: 219   Distance:0.51             |         | $\checkmark$            |              |         |         |
| <b>6</b> | Kingsway Community Primary School Ofsted Rating: Requires Improvement   Pupils:0   Distance:0.64        |         | $\checkmark$            |              |         |         |
| 7        | The Kingsley School Ofsted Rating: Not Rated   Pupils: 330   Distance:0.7                               |         |                         | $\checkmark$ |         |         |
| 8        | St Patrick's Catholic Primary School Ofsted Rating: Good   Pupils: 166   Distance: 0.74                 |         | $\overline{\checkmark}$ |              |         |         |

# Area **Schools**

|     |                                                                                  | Nursery      | Primary      | Secondary    | College | Private |
|-----|----------------------------------------------------------------------------------|--------------|--------------|--------------|---------|---------|
| 9   | Arnold Lodge School Ofsted Rating: Not Rated   Pupils: 269   Distance: 0.82      |              |              | $\checkmark$ |         |         |
| 10  | Whitnash Nursery School Ofsted Rating: Outstanding   Pupils: 73   Distance:0.83  | $\checkmark$ |              |              |         |         |
| 11) | Sydenham Primary School Ofsted Rating: Outstanding   Pupils: 416   Distance:0.88 |              | <b>✓</b>     |              |         |         |
| 12  | Campion School Ofsted Rating: Good   Pupils: 792   Distance:0.89                 |              |              | $\checkmark$ |         |         |
| 13  | Milverton Primary School Ofsted Rating: Good   Pupils: 323   Distance:0.94       |              | <b>✓</b>     |              |         |         |
| 14) | Warwickshire College Group Ofsted Rating: Good   Pupils:0   Distance:0.95        |              |              | $\checkmark$ |         |         |
| 15) | VLC Ofsted Rating: Not Rated   Pupils:0   Distance:1.01                          |              |              | $\checkmark$ |         |         |
| 16  | Whitnash Primary School Ofsted Rating: Good   Pupils: 271   Distance:1.02        |              | $\checkmark$ |              |         |         |