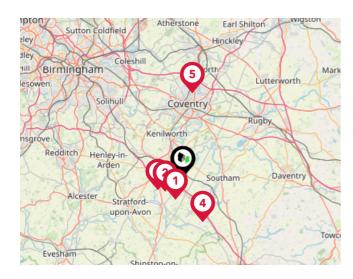

#### Airports/Helipads

| Pin | Name                                           | Distance    |  |
|-----|------------------------------------------------|-------------|--|
| •   | Coventry Airport                               | 6.03 miles  |  |
| 2   | Birmingham International<br>Airport Terminal 2 | 14.31 miles |  |
| 3   | Birmingham International<br>Airport Terminal 1 | 14.38 miles |  |
| 4   | Birmingham International<br>Airport            | 14.38 miles |  |