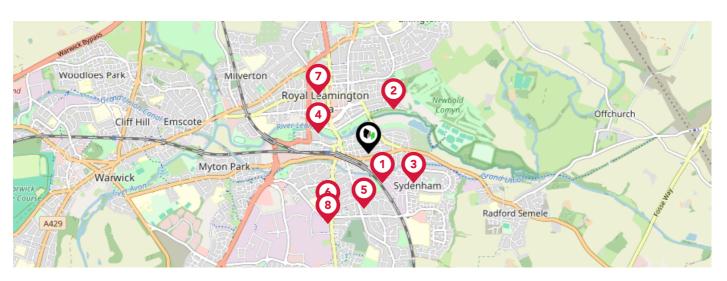

# Area **Schools**

|          |                                                                                                         | Nursery | Primary                 | Secondary    | College | Private |
|----------|---------------------------------------------------------------------------------------------------------|---------|-------------------------|--------------|---------|---------|
| 1        | Clapham Terrace Community Primary School and Nursery Ofsted Rating: Good   Pupils: 226   Distance: 0.29 |         | $\checkmark$            |              |         |         |
| 2        | St Paul's CofE Primary School, Leamington Spa Ofsted Rating: Good   Pupils: 325   Distance: 0.46        |         | $\checkmark$            |              |         |         |
| 3        | St Anthony's Catholic Primary School Ofsted Rating: Outstanding   Pupils: 234   Distance: 0.49          |         | <b>✓</b>                |              |         |         |
| 4        | St Peter's Catholic Primary School Ofsted Rating: Good   Pupils: 103   Distance: 0.49                   |         | $\checkmark$            |              |         |         |
| 5        | Shrubland Street Community Primary School Ofsted Rating: Good   Pupils: 219   Distance:0.51             |         | $\checkmark$            |              |         |         |
| <b>6</b> | Kingsway Community Primary School Ofsted Rating: Requires Improvement   Pupils:0   Distance:0.64        |         | $\checkmark$            |              |         |         |
| 7        | The Kingsley School Ofsted Rating: Not Rated   Pupils: 330   Distance:0.7                               |         |                         | $\checkmark$ |         |         |
| 8        | St Patrick's Catholic Primary School Ofsted Rating: Good   Pupils: 166   Distance: 0.74                 |         | $\overline{\checkmark}$ |              |         |         |

# Area **Schools**

|     |                                                                                  | Nursery      | Primary      | Secondary    | College | Private |
|-----|----------------------------------------------------------------------------------|--------------|--------------|--------------|---------|---------|
| 9   | Arnold Lodge School Ofsted Rating: Not Rated   Pupils: 269   Distance: 0.82      |              |              | $\checkmark$ |         |         |
| 10  | Whitnash Nursery School Ofsted Rating: Outstanding   Pupils: 73   Distance:0.83  | $\checkmark$ |              |              |         |         |
| 11) | Sydenham Primary School Ofsted Rating: Outstanding   Pupils: 416   Distance:0.88 |              | <b>✓</b>     |              |         |         |
| 12  | Campion School Ofsted Rating: Good   Pupils: 792   Distance:0.89                 |              |              | $\checkmark$ |         |         |
| 13  | Milverton Primary School Ofsted Rating: Good   Pupils: 323   Distance:0.94       |              | <b>✓</b>     |              |         |         |
| 14) | Warwickshire College Group Ofsted Rating: Good   Pupils:0   Distance:0.95        |              |              | $\checkmark$ |         |         |
| 15) | VLC Ofsted Rating: Not Rated   Pupils:0   Distance:1.01                          |              |              | $\checkmark$ |         |         |
| 16  | Whitnash Primary School Ofsted Rating: Good   Pupils: 271   Distance:1.02        |              | $\checkmark$ |              |         |         |