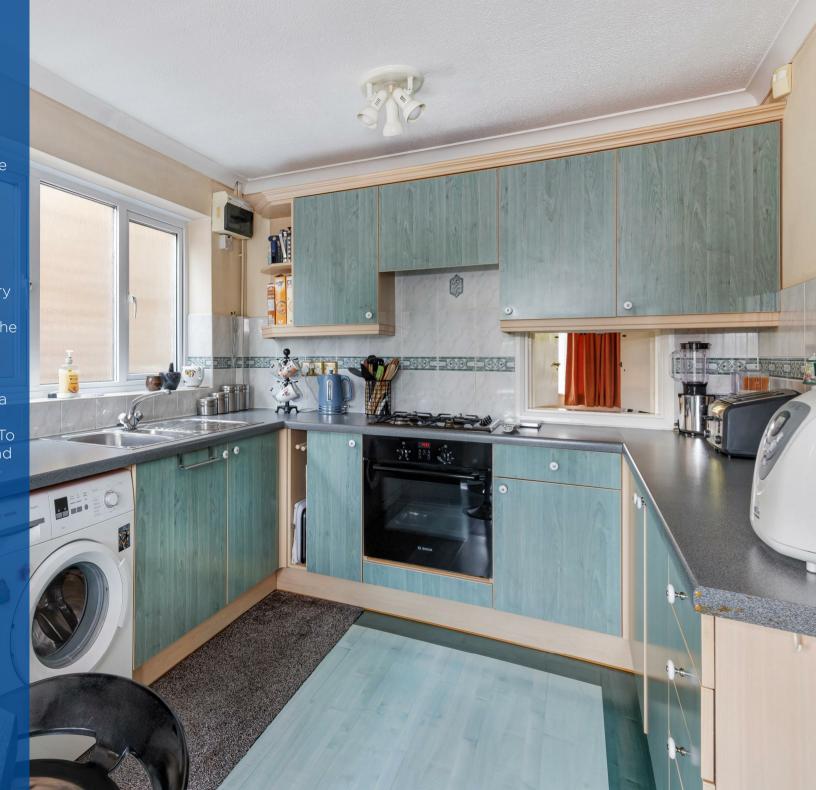

Internally comprising of an entrance hallway, downstairs toilet, contemporary styled kitchen, plus a spacious living room giving access to the garden. To the first floor there are three double bedrooms and a family bathroom.