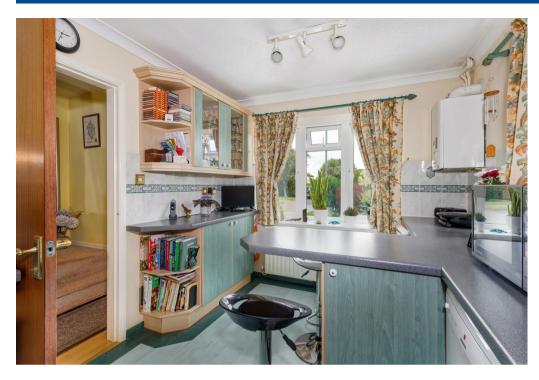

Internally comprising of an entrance hallway, downstairs toilet, contemporary styled kitchen, plus a spacious living room giving access to the garden. To the first floor there are three double bedrooms and a family bathroom.