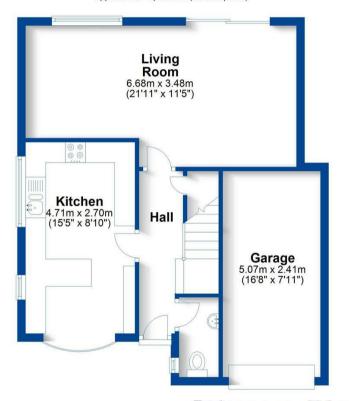

Guide Price £425,000

**Ground Floor** 

Approx. 56.9 sq. metres (612.6 sq. feet)

## **First Floor**

Approx. 42.7 sq. metres (460.0 sq. feet)

Total area: approx. 99.6 sq. metres (1072.6 sq. feet)

This plan is for illustration purposes only and should not be relied upon as a statement of fact Property of Sheldon Bosley Knight not to be reproduced