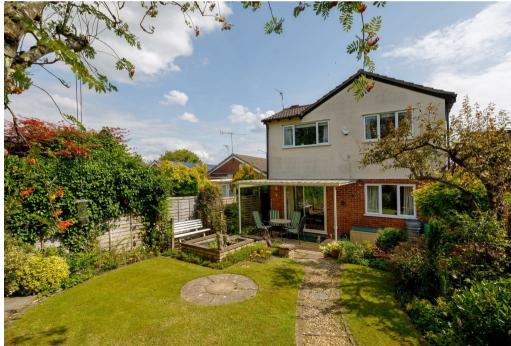

Outside to the front of the property is a driveway giving access to the garage plus a small and well kept foregarden. To the rear the garden is well cared for and established with a lovely mix of mature small trees, bushes and shrubs. This private and non overlooked garden is mainly laid to lawn with a number of areas for seating and relaxing.