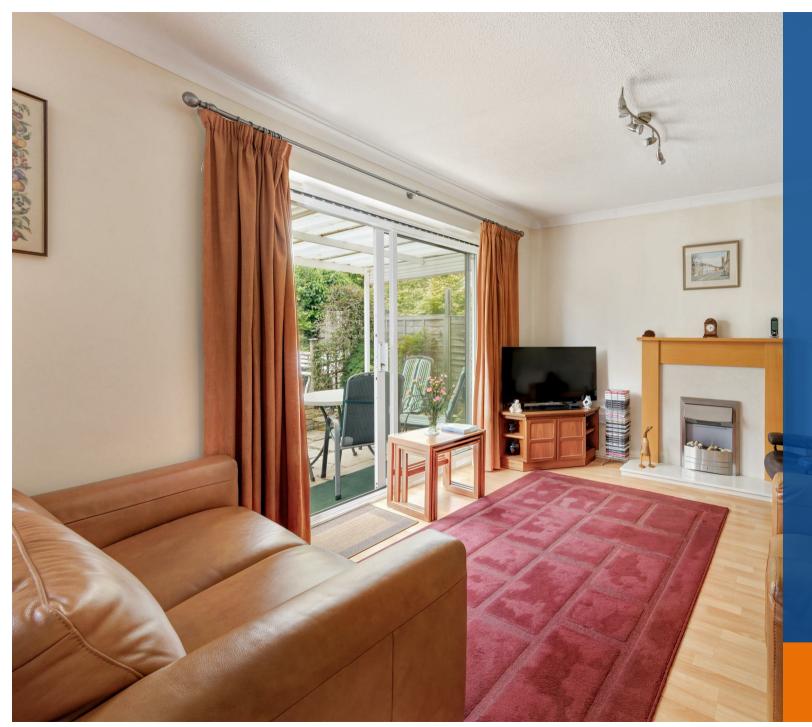

Internally comprising of an entrance hallway, downstairs toilet, contemporary styled kitchen, plus a spacious living room giving access to the garden. To the first floor there are three double bedrooms and a family bathroom.

Outside to the front of the property is a driveway giving access to the garage plus a small and well kept foregarden. To the rear the garden is well cared for and established with a lovely mix of mature small trees, bushes and shrubs. This private and non overlooked garden is mainly laid to lawn with a number of areas for seating and relaxing.