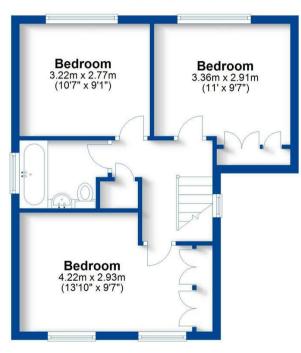

Internally comprising of an entrance hallway, downstairs toilet, contemporary styled kitchen, plus a spacious living room giving access to the garden. To the first floor there are three double bedrooms and a family bathroom.

## **First Floor**

Approx. 42.7 sq. metres (460.0 sq. feet)

Total area: approx. 99.6 sq. metres (1072.6 sq. feet)

This plan is for illustration purposes only and should not be relied upon as a statement of fact Property of Sheldon Bosley Knight not to be reproduced