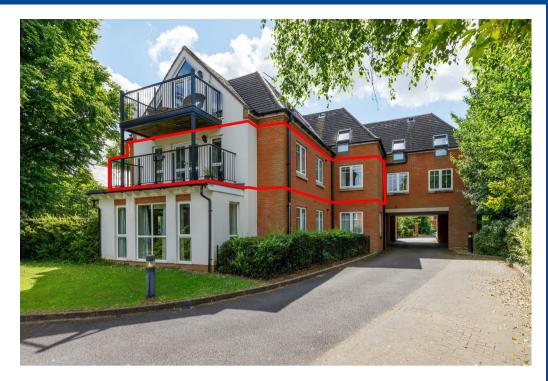

## Property Description

A lovely first floor apartment in this consistently popular North Leamington location. There are local shops within walking distance and the town centre itself is just a short distance away. Lime House itself was built circa 2006 by the well regarded local building company, A C Lloyd, and consists of the attractively designed principal three-story building incorporating only eight apartments, to the rear of which is a detached coach house style residence.

Externally the communal grounds are very well maintained with two parking spaces, one to the front and one to the rear.

The property is offered for sale with no onward chain.