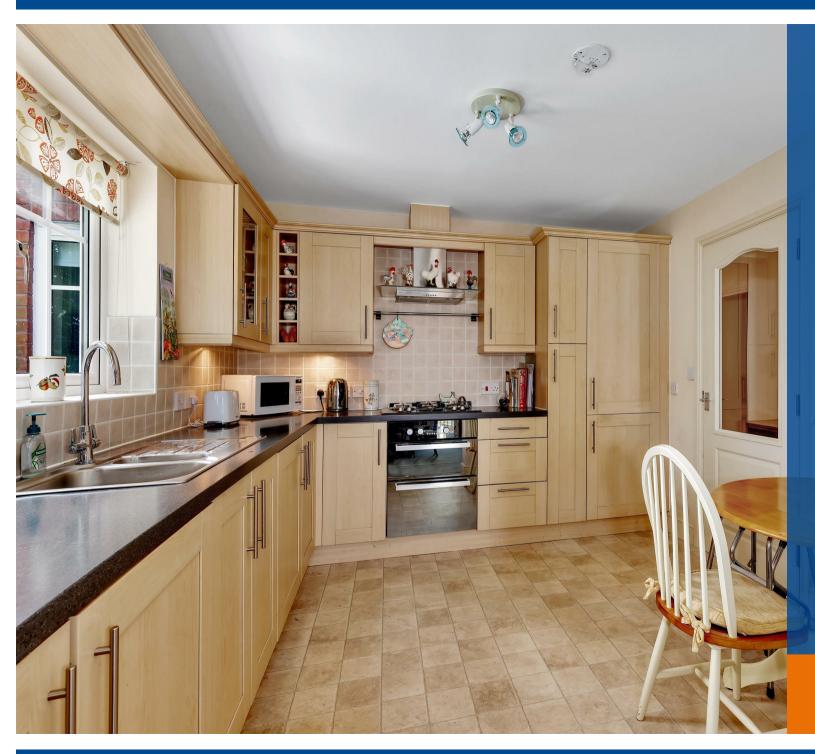

The accommodation is very well presented and comprises - Entrance hall ,good sized breakfast kitchen with range of integrated appliances , lovely living room with French doors leading to the balcony, master bedroom with fitted wardrobes and en suite shower room, second bedroom, and bathroom.

## **Key Features**

- Delightful first floor apartment
- Very sought after location in North Leamington
- Spacious living room with balcony
- Breakfast kitchen with integrated appliances
- Bathroom and En-suite
- Two parking spaces
- No Chain