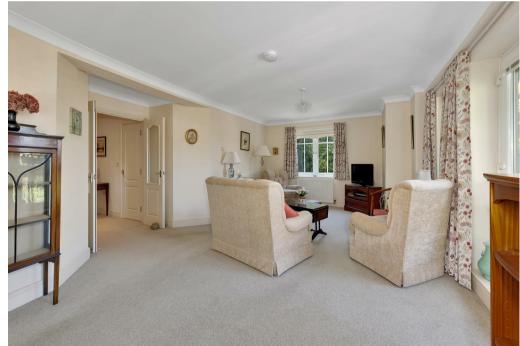

The accommodation is very well presented and comprises - Entrance hall ,good sized breakfast kitchen with range of integrated appliances , lovely living room with French doors leading to the balcony, master bedroom with fitted wardrobes and en suite shower room, second bedroom, and bathroom.

## **Key Features**

- Delightful first floor apartment
- Very sought after location in North Leamington
- Spacious living room with balcony
- Breakfast kitchen with integrated appliances
- Bathroom and En-suite
- Two parking spaces
- No Chain