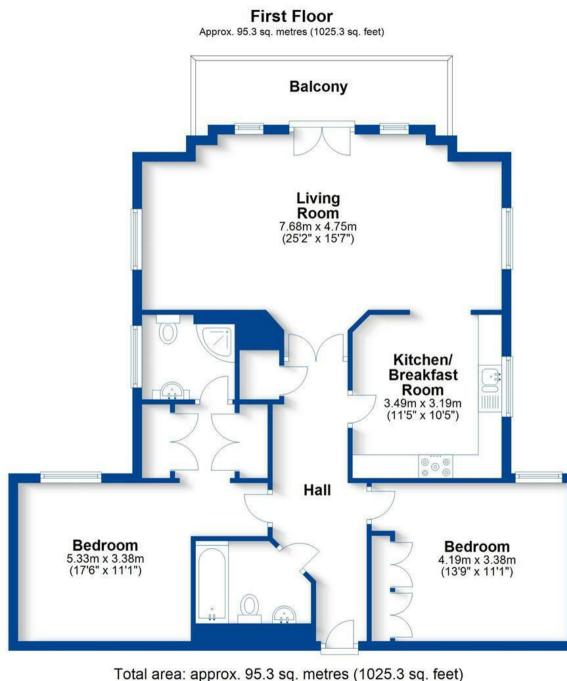

The accommodation is very well presented and comprises - Entrance hall ,good sized breakfast kitchen with range of integrated appliances , lovely living room with French doors leading to the balcony, master bedroom with fitted wardrobes and en suite shower room, second bedroom, and bathroom.

Guide Price £400,000

This plan is for illustration purposes only and should not be relied upon as a statement of fact Property of Sheldon Bosley Knight not to be reproduced

EPC Rating - B

Tenure - Leasehold - Share of Freehold