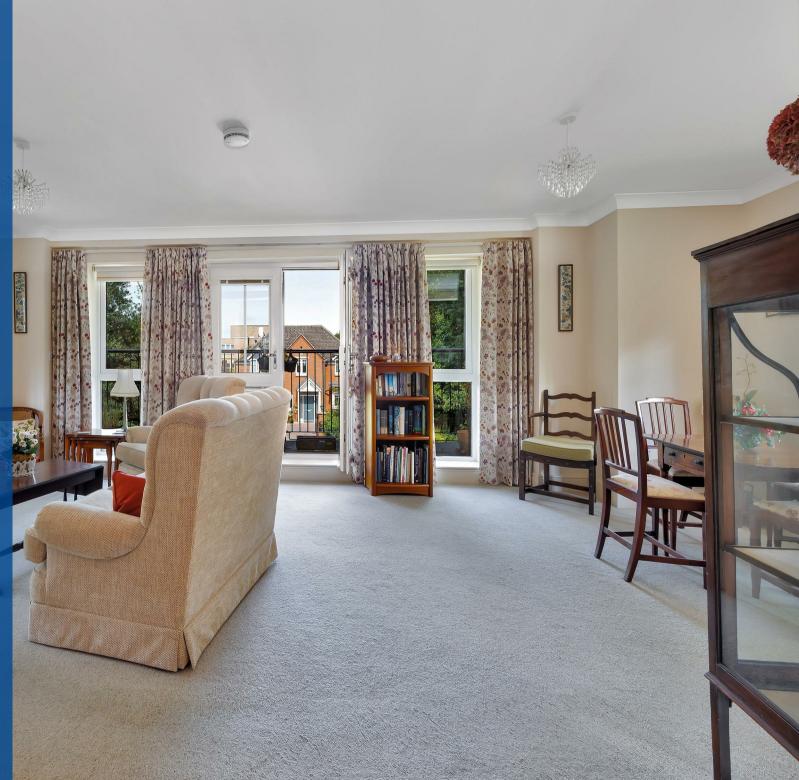

The accommodation is very well presented and comprises - Entrance hall ,good sized breakfast kitchen with range of integrated appliances , lovely living room with French doors leading to the balcony, master bedroom with fitted wardrobes and en suite shower room, second bedroom, and bathroom.

## **Key Features**

- Delightful first floor apartment
- Very sought after location in North Leamington
- Spacious living room with balcony
- Breakfast kitchen with integrated appliances
- Bathroom and En-suite
- Two parking spaces
- No Chain