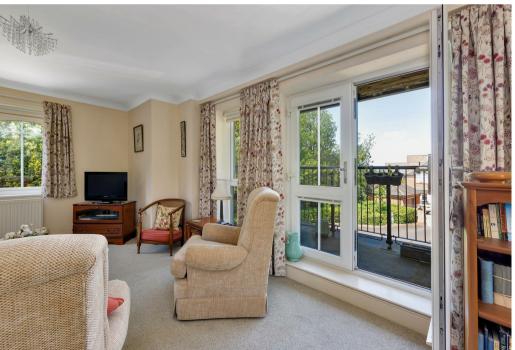

The accommodation is very well presented and comprises - Entrance hall ,good sized breakfast kitchen with range of integrated appliances , lovely living room with French doors leading to the balcony, master bedroom with fitted wardrobes and en suite shower room, second bedroom, and bathroom.

## **Key Features**

- Delightful first floor apartment
- Very sought after location in North Leamington
- Spacious living room with balcony
- Breakfast kitchen with integrated appliances
- Bathroom and En-suite
- Two parking spaces
- No Chain