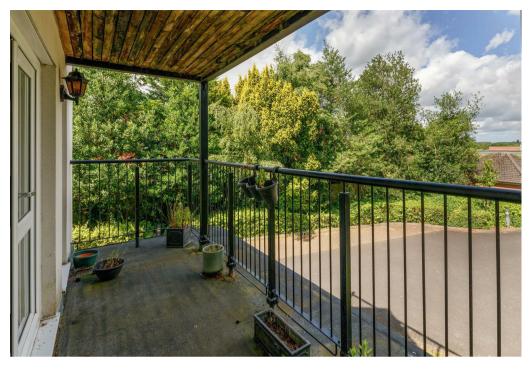

The accommodation is very well presented and comprises - Entrance hall ,good sized breakfast kitchen with range of integrated appliances , lovely living room with French doors leading to the balcony, master bedroom with fitted wardrobes and en suite shower room, second bedroom, and bathroom.

## **Key Features**

- Delightful first floor apartment
- Very sought after location in North Leamington
- Spacious living room with balcony
- Breakfast kitchen with integrated appliances
- Bathroom and En-suite
- Two parking spaces
- No Chain